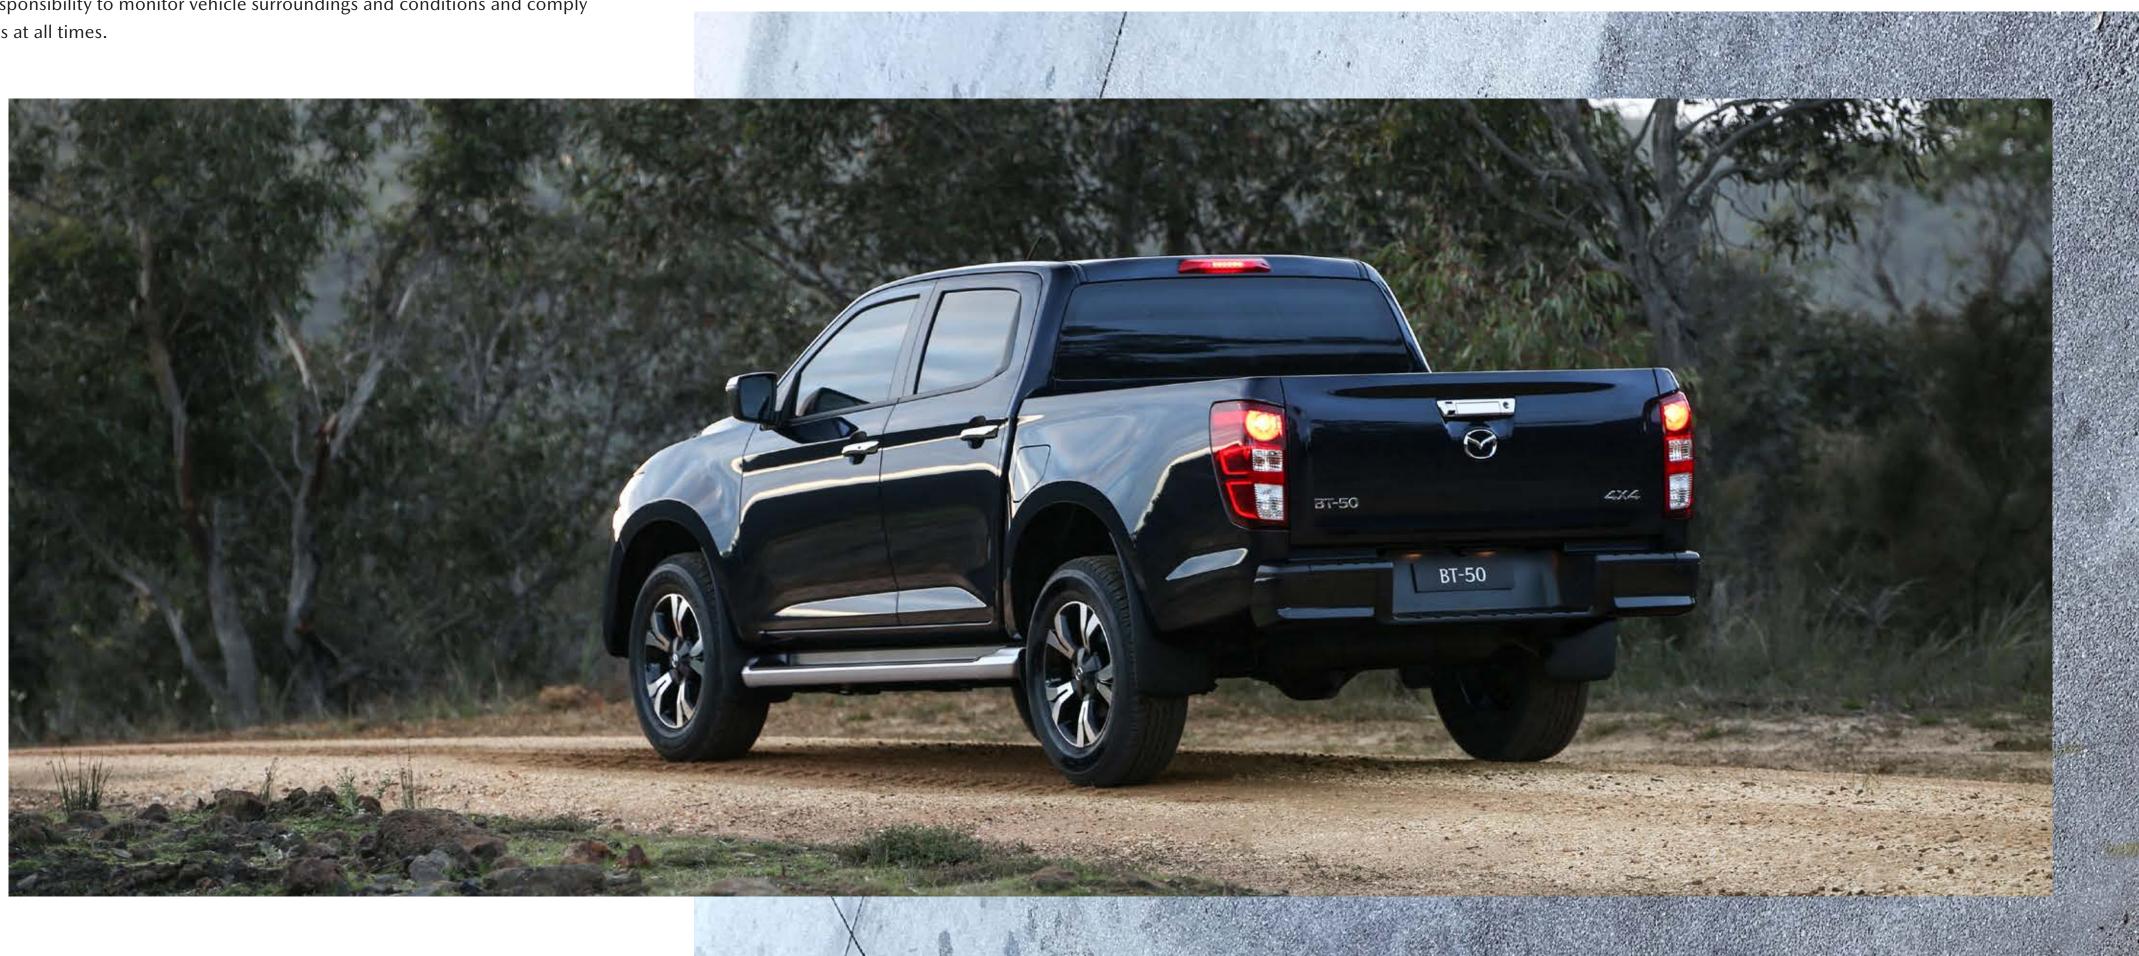

# A BOLDER LEVEL OF DESIGN

The exterior design of Brand-New Mazda BT-50 is the first true expression of Mazda's Kodo Design language in a ute. The confident, planted stance projects strength, capability and uncompromising quality. The new two-tone alloy wheel design gives BT-50 a unique and striking look. LED headlamps punctuate the completely redesigned front grille while sculpted side panels draw the eye to the bold rear presence. There is also a full range of tough, functional and great looking accessories to add even more toughness and functionality.