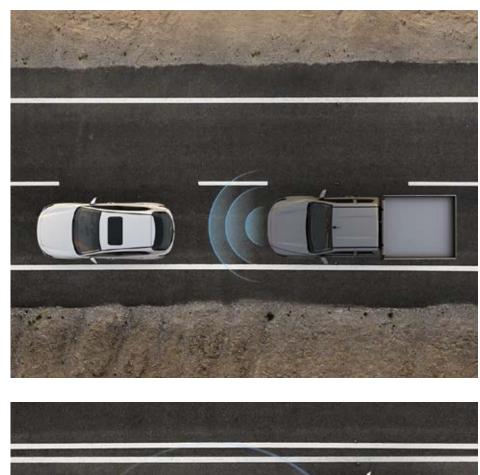

# ADAPTIVE CRUISE CONTROL (ACC) WITH STOP & GO<sup>^</sup>

Automatically adjusts vehicle speed to maintain a safe distance from the car ahead. It's able to bring your vehicle to a complete stop in traffic and take off again once traffic moves (if the stop is less than 2 seconds).