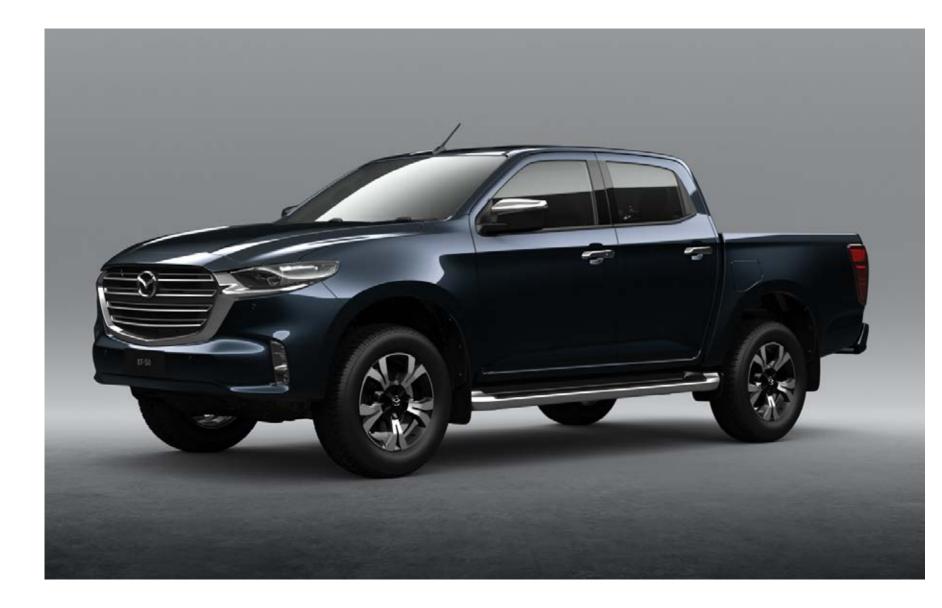

# A BOLDER LEVEL OF DESIGN

The exterior design of Brand-New Mazda BT-50 is the first true expression of Mazda's Kodo Design language in a ute. The confident, planted stance projects strength, capability and uncompromising quality. The new two-tone alloy wheel design gives BT-50 a unique and striking look. LED headlamps punctuate the completely redesigned front grille while sculpted side panels draw the eye to the bold rear presence. There is also a full range of tough, functional and great looking accessories to add even more toughness and functionality.