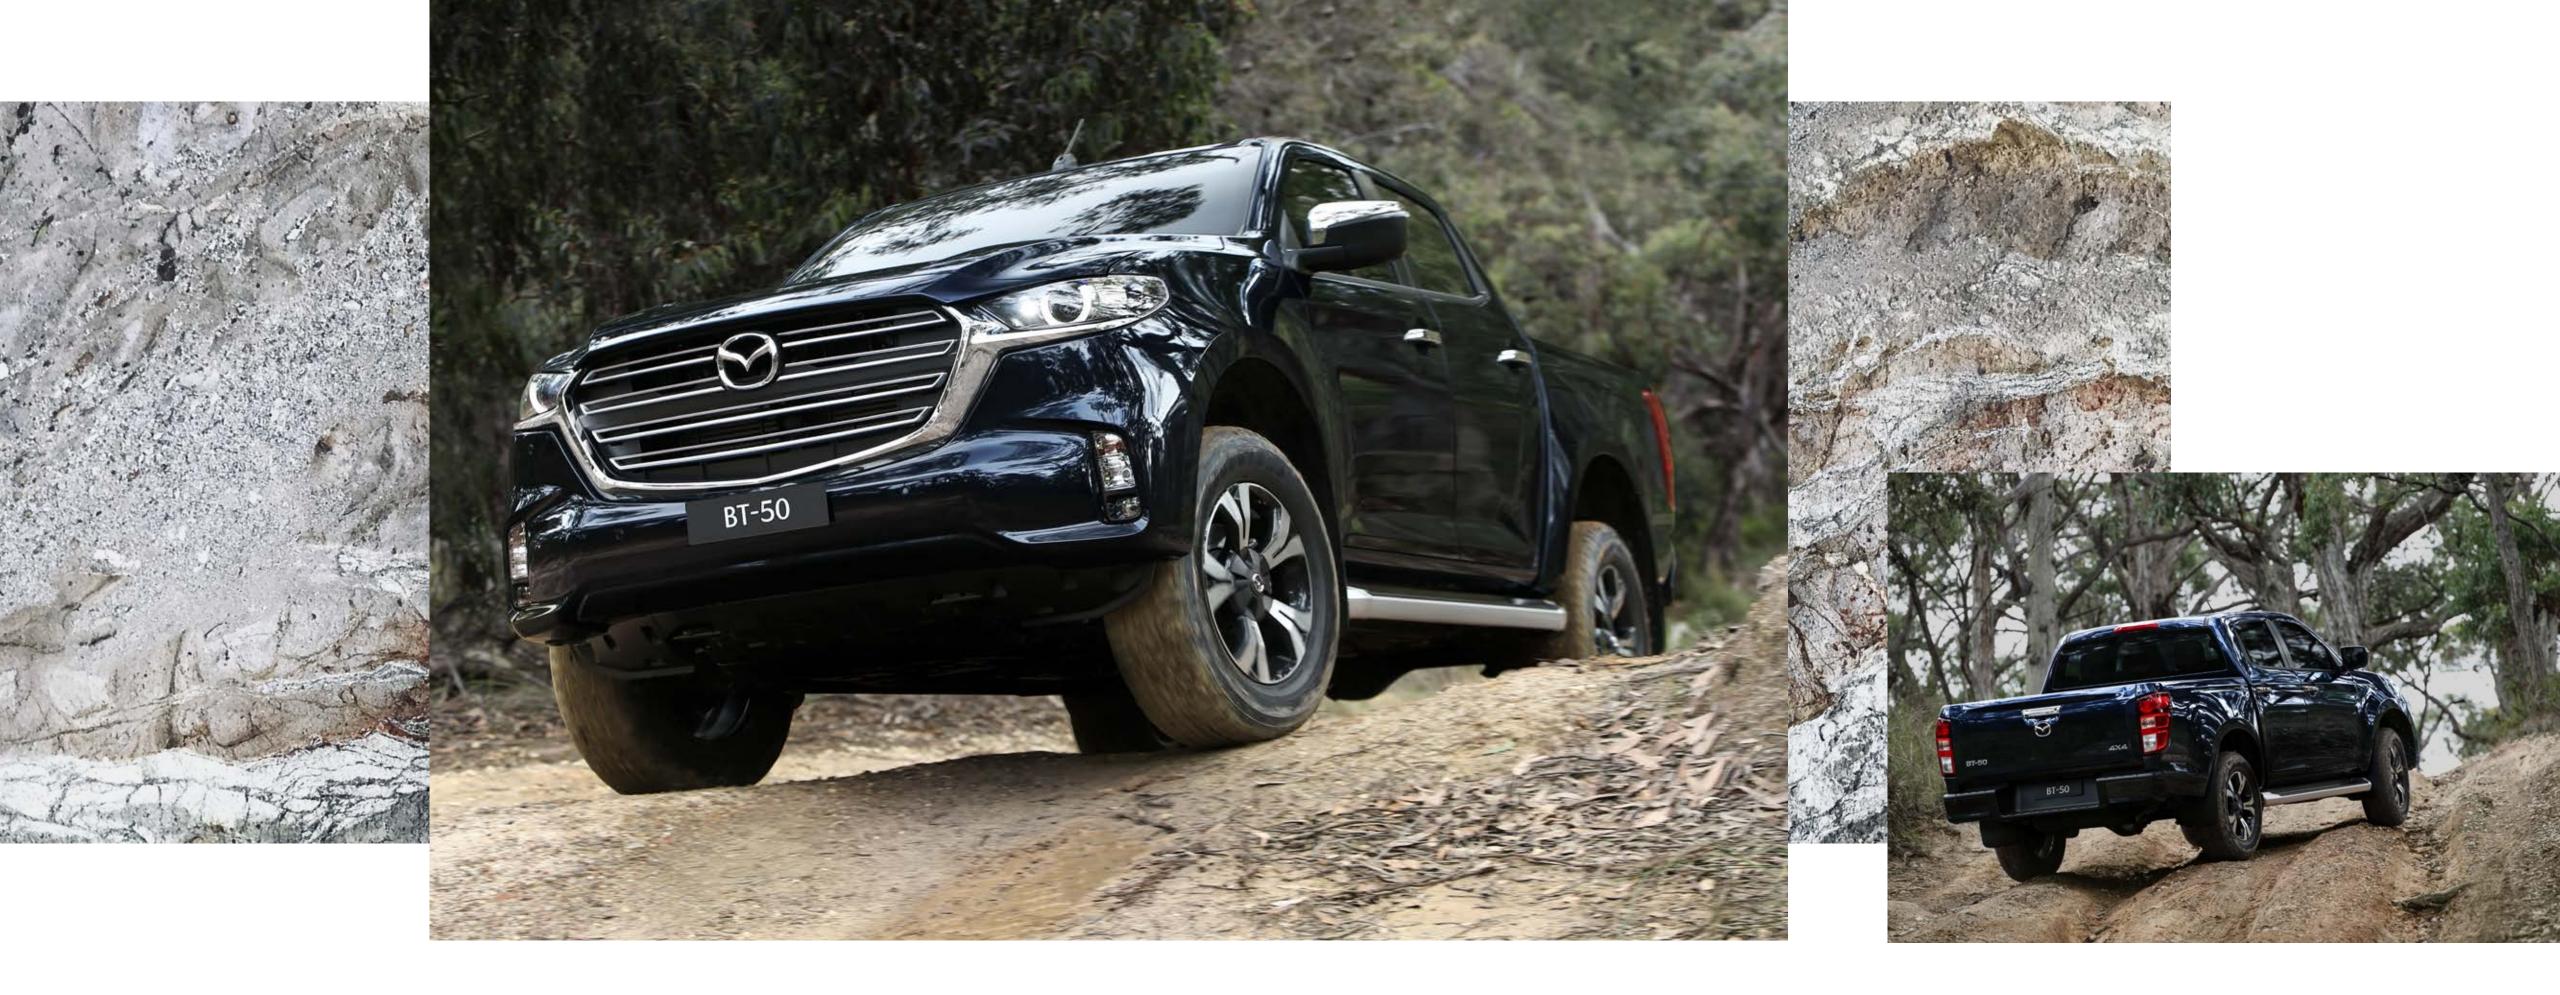

# A BOLDER LEVEL OF DESIGN

The exterior design of Brand-New Mazda BT-50 is the first true expression of Mazda's Kodo Design language in a ute. The confident, planted stance projects strength, capability and uncompromising quality. The new two-tone alloy wheel design gives BT-50 a unique and striking look. LED headlamps punctuate the completely redesigned front grille while sculpted side panels draw the eye to the bold rear presence. There is also a full range of tough, functional and great looking accessories to add even more toughness and functionality.

# THE COMPLETE PERFORMANCE PACKAGE

Combining the latest technology, powerful performance and off-road capability, Brand-New Mazda BT-50 delivers unparalleled versatility and dependability. The tough and fuel efficient 3.0L 4-cylinder turbo diesel engine delivers 140kW of power and 450Nm of torque in both 6-speed auto or manual transmission. All this while using as little as just 7.7L/100km<sup>\*</sup>, making it one of the most efficient utes in the market. Backed up by a braked towing capacity of 3,500kg, a payload capability of up to 1,196kg and a host of features for the dedicated four-wheel driver, the complete package can bring anything and go anywhere.