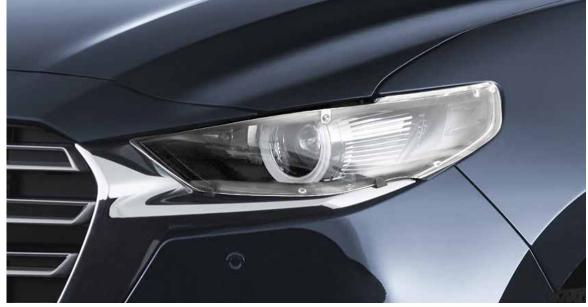

# A BOLDER LEVEL OF DESIGN

The exterior design of Brand-New Mazda BT-50 is the first true expression of Mazda's Kodo Design language in a ute. The confident, planted stance projects strength, capability and uncompromising quality. The new two-tone alloy wheel design gives BT-50 a unique and striking look. LED headlamps punctuate the completely redesigned front grille while sculpted side panels draw the eye to the bold rear presence. There is also a full range of tough, functional and great looking accessories to add even more toughness and functionality.