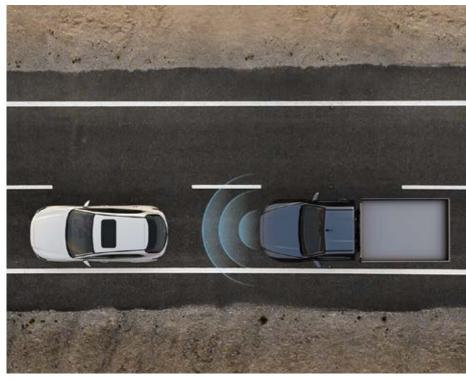

# ADAPTIVE CRUISE CONTROL (ACC) WITH STOP & GO<sup>^</sup>

Automatically adjusts vehicle speed to maintain a safe distance from the car ahead. It's able to bring your vehicle to a complete stop in traffic and take off again once traffic moves (if the stop is less than 2 seconds).