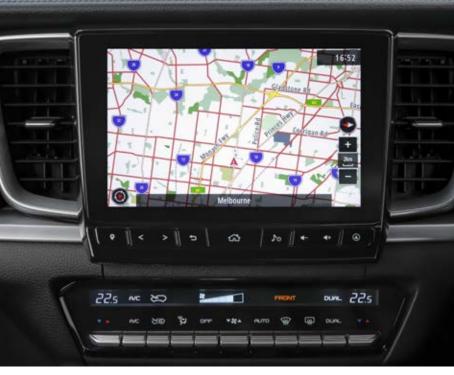

# TECHNOLOGY AT THE CUTTING EDGE

The very latest in class-leading technology starts with the large 9-inch touch screen display on XTR and GT grades that puts it all at your fingertips. Intuitive smartphone connectivity, like Android<sup>™</sup> Auto and wireless Apple CarPlay<sup>®§</sup> keeps you connected to a world of functionality and entertainment. Connectivity information is also delivered to the instrument panel, helping you keep attention on the road. While the 8-speaker surround sound system, which includes two innovative roof speakers, delivers powerful, crystal clear audio for you to enjoy. As an added bonus, on GT models you can also start the engine remotely to prepare you for a quick departure.

## 9-INCH SCREEN (XTR & GT)

The intuitive high-resolution display allows you to control satellite navigation, Android<sup>™</sup> Auto and Apple CarPlay<sup>®§</sup> and other functionality with touch, swipe and pinch gestures.