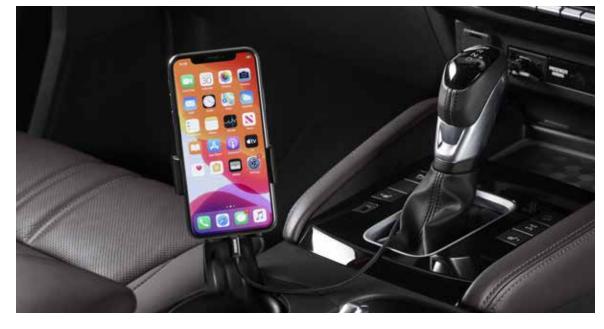

# TECHNOLOGY AT THE CUTTING EDGE

The very latest in class-leading technology starts with the large 9-inch touch screen display on XTR and GT grades that puts it all at your fingertips. Intuitive smartphone connectivity, like Android<sup>™</sup> Auto and wireless Apple CarPlay<sup>®§</sup> keeps you connected to a world of functionality and entertainment. Connectivity information is also delivered to the instrument panel, helping you keep attention on the road. While the 8-speaker surround sound system, which includes two innovative roof speakers, delivers powerful, crystal clear audio for you to enjoy. As an added bonus, on GT models you can also start the engine remotely to prepare you for a quick departure.