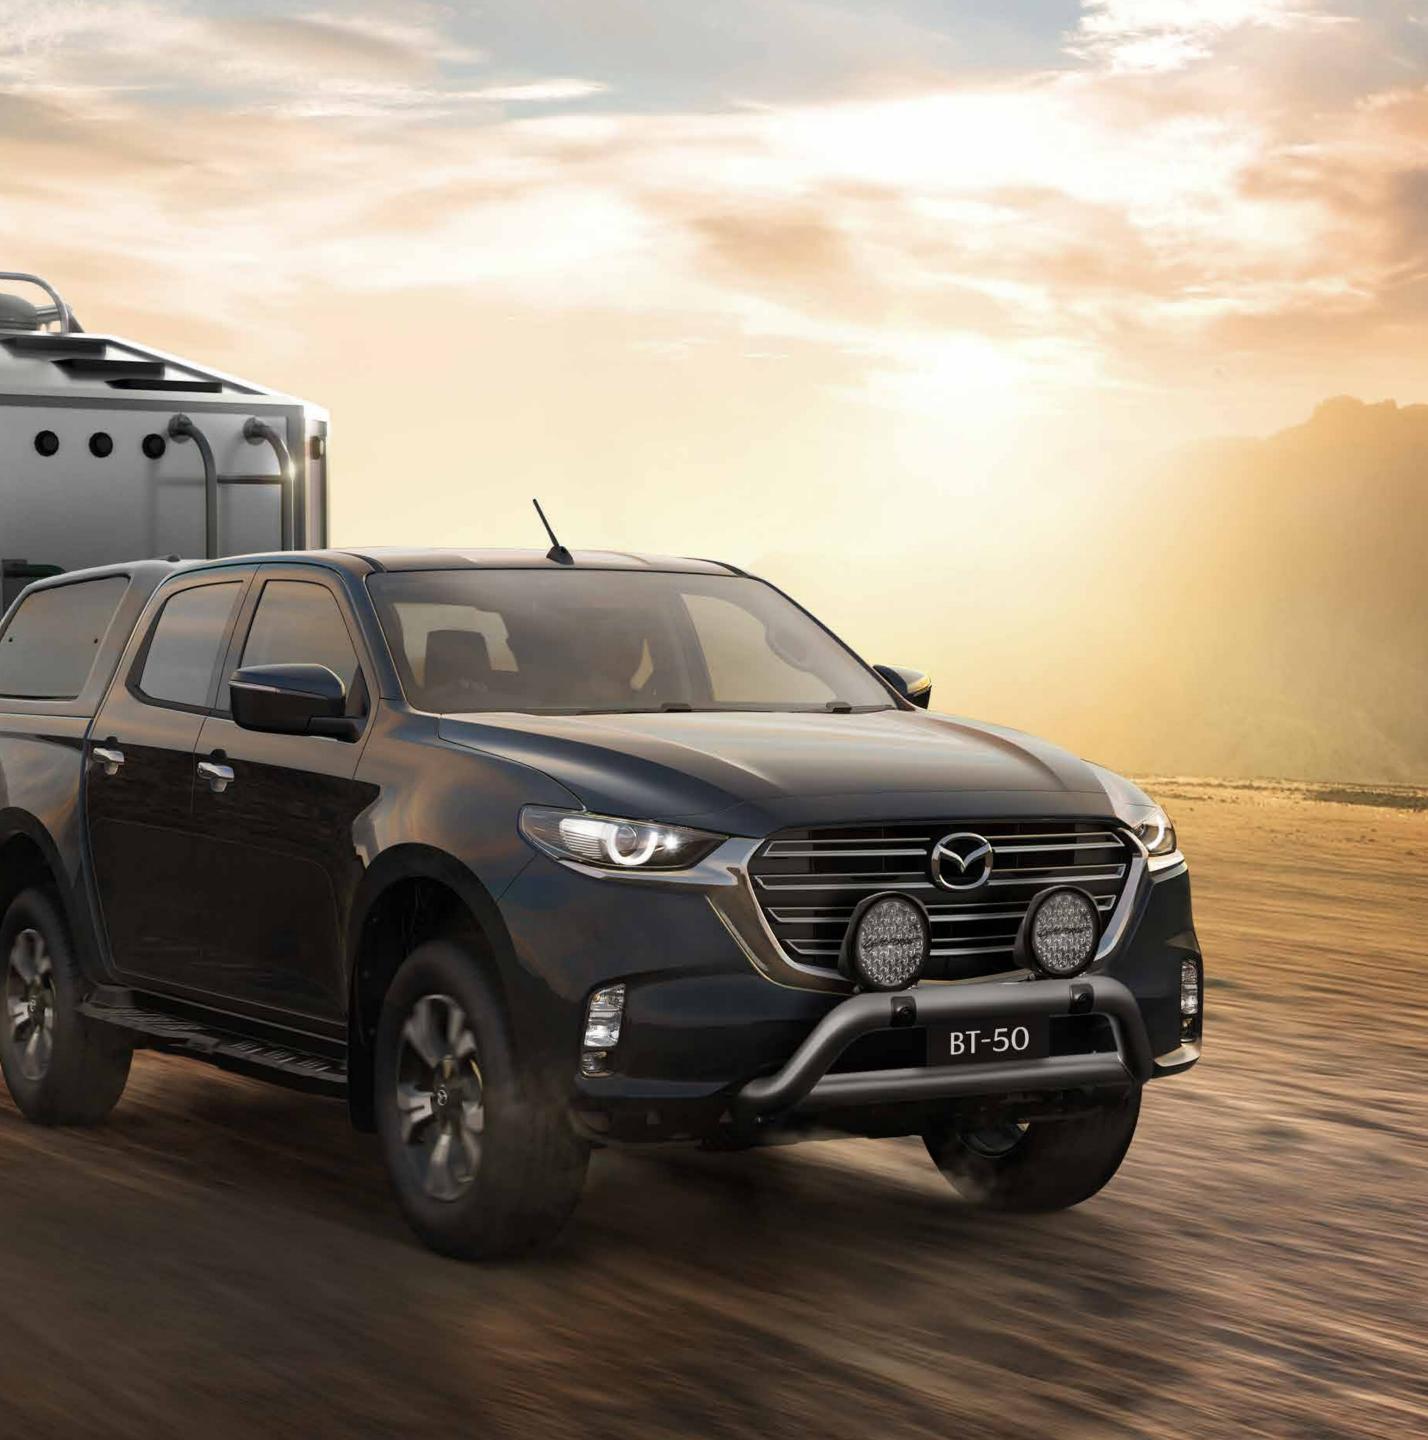

# THE COMPLETE PERFORMANCE PACKAGE

Combining the latest technology, powerful performance and off-road capability, Brand-New Mazda BT-50 delivers unparalleled versatility and dependability. The tough and fuel efficient 3.0L 4-cylinder turbo diesel engine delivers 140kW of power and 450Nm of torque in both 6-speed auto or manual transmission. All this while using as little as just 7.7L/100km<sup>\*</sup>, making it one of the most efficient utes in the market. Backed up by a braked towing capacity of 3,500kg, a payload capability of up to 1,196kg and a host of features for the dedicated four-wheel driver, the complete package can bring anything and go anywhere.