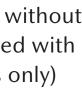

# ROLL WITH STYLE

Both 17-inch and 18-inch aluminium wheels are available with Brand-New Mazda BT-50. The 18-inch wheels take on a spoke design that delivers a sense of power and depth. The 17-inch wheels convey a feeling of sophistication and functional beauty. Both sizes employ a cap that meets the spokes in the centre of the wheel, adding to Brand-New Mazda BT-50's bold sense of style.

17-inch alloy on XT models

18-inch alloy on XTR and GT models