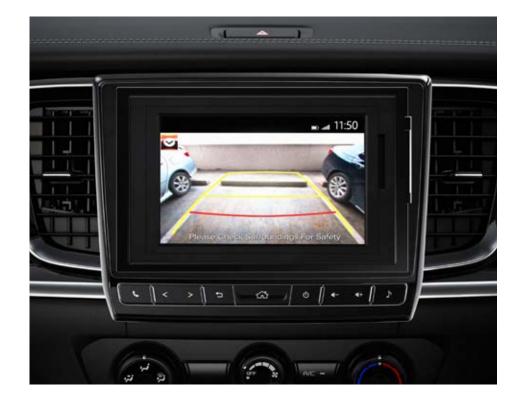

## **REVERSE CAMERA**

At low speeds, the reverse camera provides you with a clear view of what's coming up behind, and alerts you as you near it.

- § Please check the compatibility of your device (particularly your mobile phone) with your Mazda Dealer as not all devices support connectivity or use all available features.
- ^ Auto transmission only.