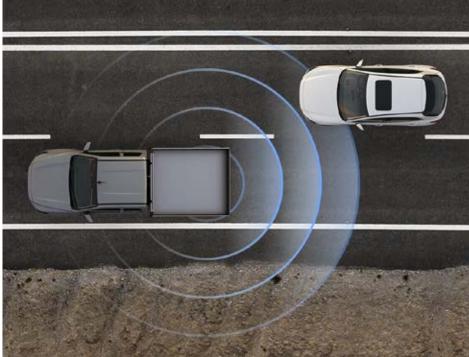

# ADAPTIVE CRUISE CONTROL (ACC) WITH STOP & GO<sup>^</sup>

Automatically adjusts vehicle speed to maintain a safe distance from the car ahead. It's able to bring your vehicle to a complete stop in traffic and take off again once traffic moves (if the stop is less than 2 seconds).