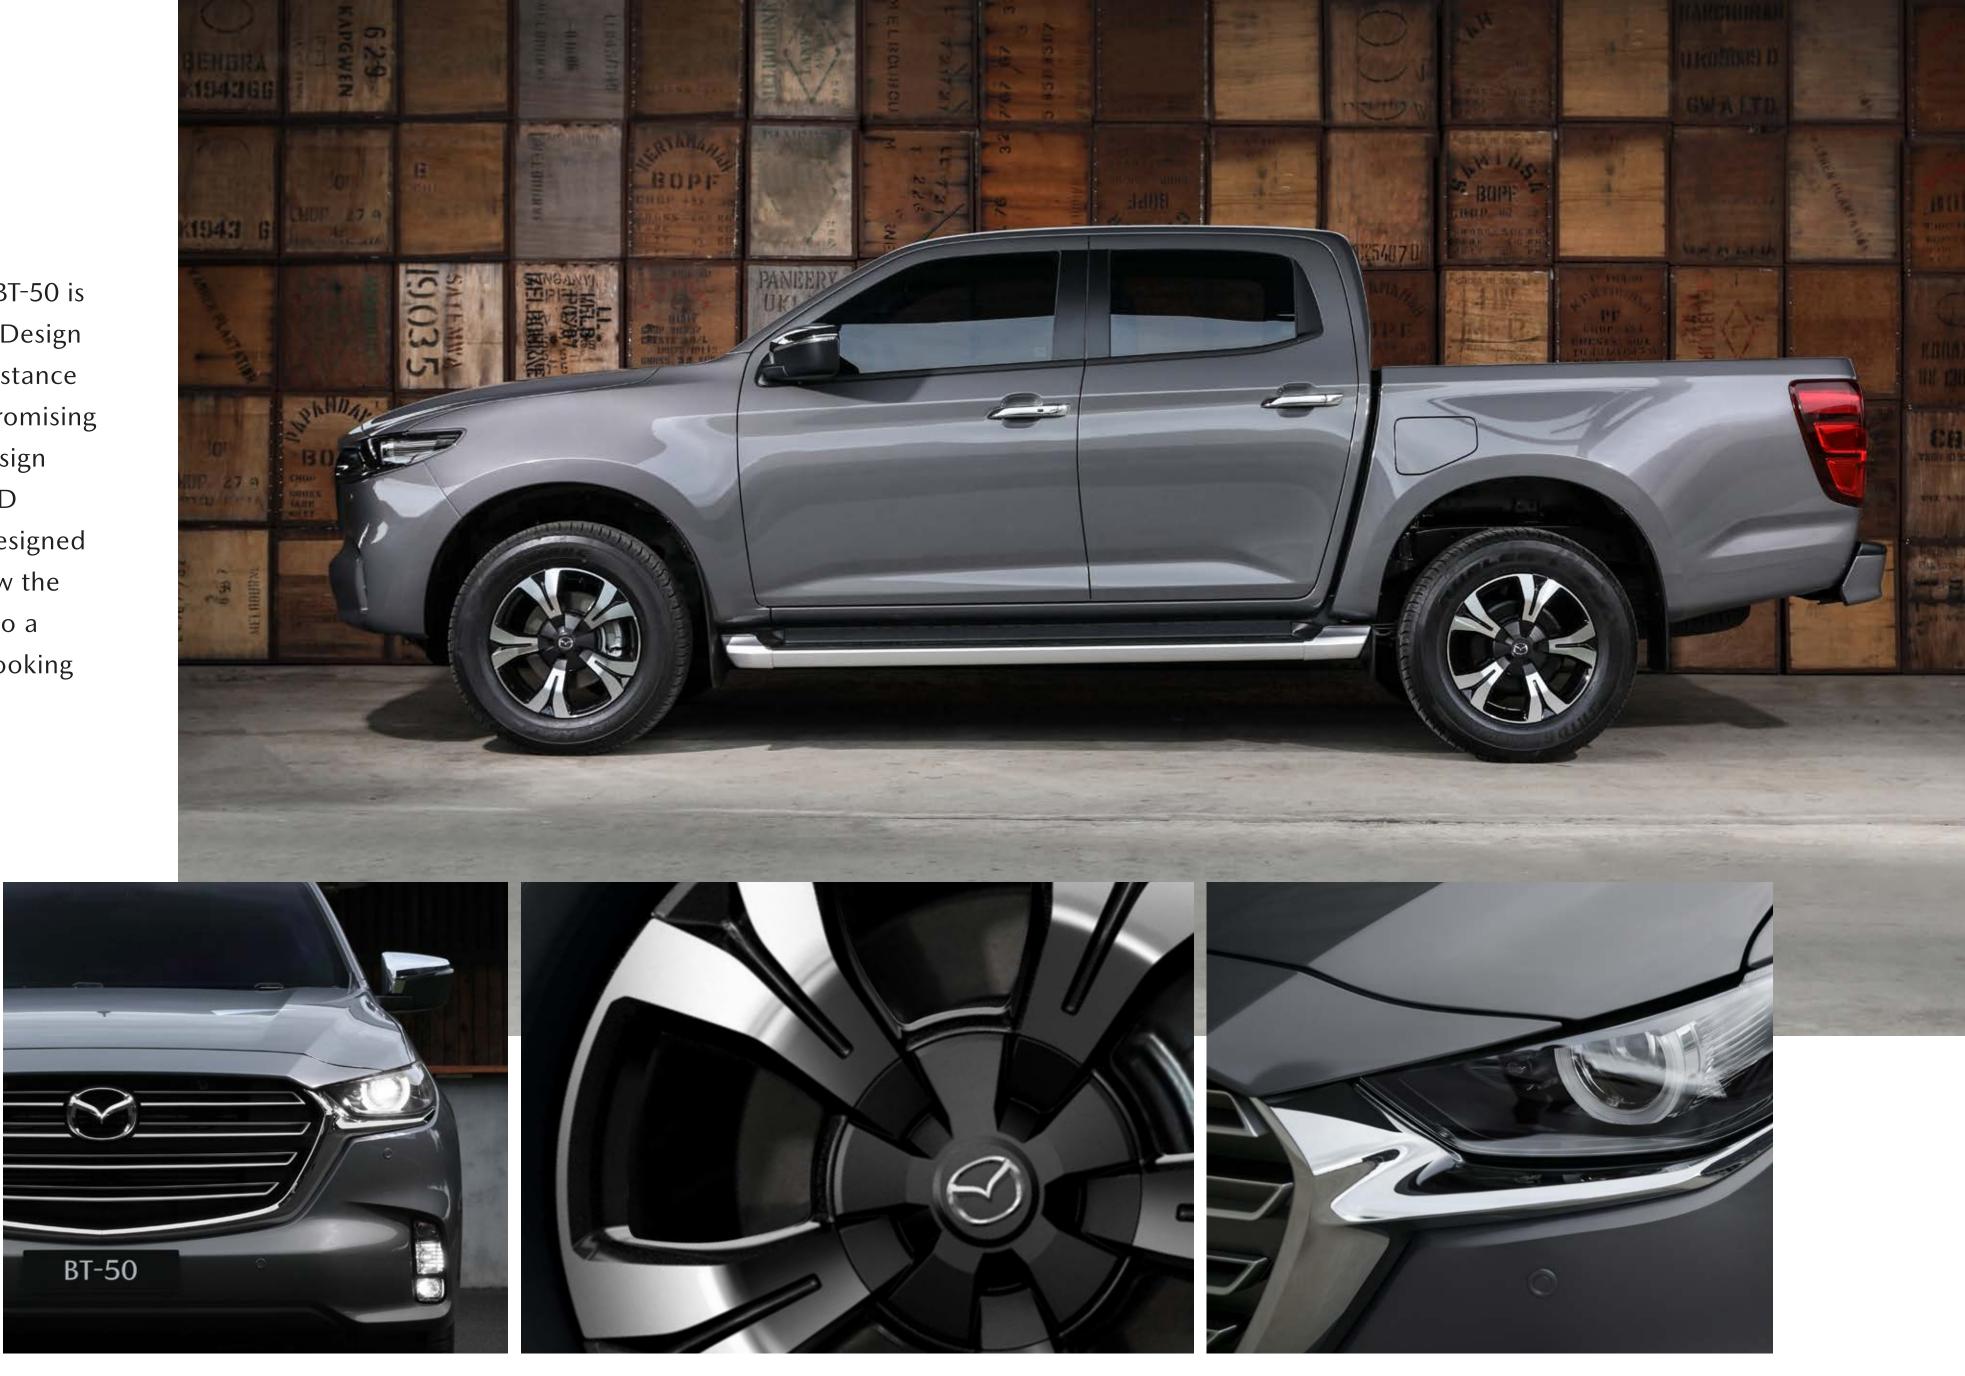

# A BOLDER LEVEL OF DESIGN

The exterior design of Brand-New Mazda BT-50 is the first true expression of Mazda's Kodo Design language in a ute. The confident, planted stance projects strength, capability and uncompromising quality. The new two-tone alloy wheel design gives BT-50 a unique and striking look. LED headlamps punctuate the completely redesigned front grille while sculpted side panels draw the eye to the bold rear presence. There is also a full range of tough, functional and great looking accessories to add even more toughness and functionality.

# ROLL WITH STYLE

Both 17-inch and 18-inch aluminium wheels are available with Brand-New Mazda BT-50. The 18-inch wheels take on a spoke design that delivers a sense of power and depth. The 17-inch wheels convey a feeling of sophistication and functional beauty. Both sizes employ a cap that meets the spokes in the centre of the wheel, adding to Brand-New Mazda BT-50's bold sense of style.