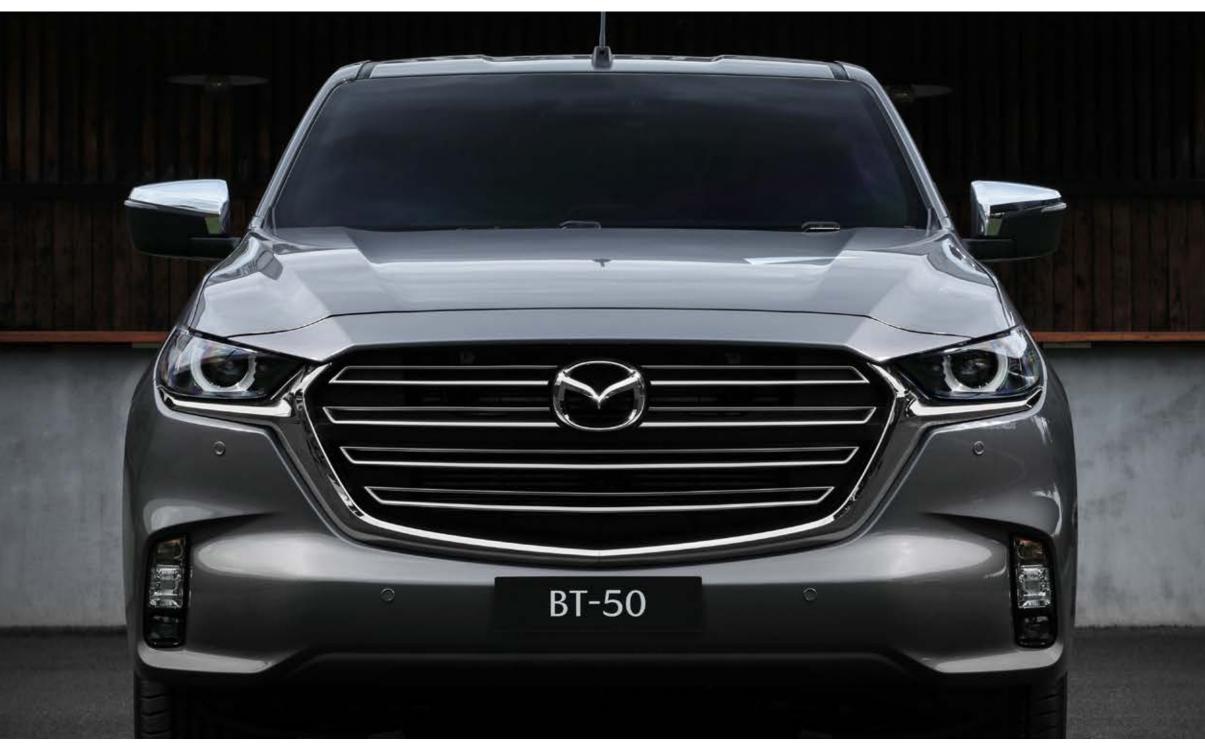

# A BOLDER LEVEL OF DESIGN

The exterior design of Brand-New Mazda BT-50 is the first true expression of Mazda's Kodo Design language in a ute. The confident, planted stance projects strength, capability and uncompromising quality. The new two-tone alloy wheel design gives BT-50 a unique and striking look. LED headlamps punctuate the completely redesigned front grille while sculpted side panels draw the eye to the bold rear presence. There is also a full range of tough, functional and great looking accessories to add even more toughness and functionality.