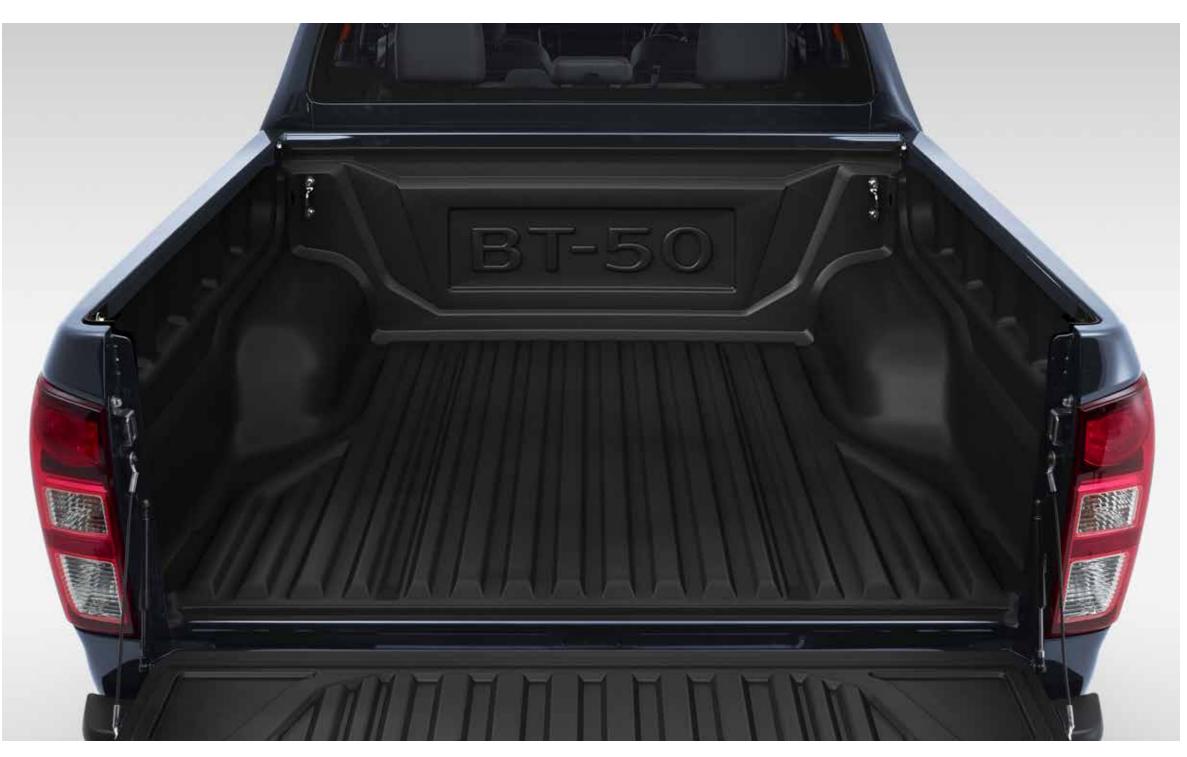

# A BOLDER LEVEL OF DESIGN

The exterior design of Brand-New Mazda BT-50 is the first true expression of Mazda's Kodo Design language in a ute. The confident, planted stance projects strength, capability and uncompromising quality. The new two-tone alloy wheel design gives BT-50 a unique and striking look. LED headlamps punctuate the completely redesigned front grille while sculpted side panels draw the eye to the bold rear presence. There is also a full range of tough, functional and great looking accessories to add even more toughness and functionality.

# THE COMPLETE PERFORMANCE PACKAGE

Combining the latest technology, powerful performance and off-road capability, Brand-New Mazda BT-50 delivers unparalleled versatility and dependability. The tough and fuel efficient 3.0L 4-cylinder turbo diesel engine delivers 140kW of power and 450Nm of torque in both 6-speed auto or manual transmission. All this while using as little as just 7.7L/100km<sup>\*</sup>, making it one of the most efficient utes in the market. Backed up by a braked towing capacity of 3,500kg, a payload capability of up to 1,196kg and a host of features for the dedicated four-wheel driver, the complete package can bring anything and go anywhere.