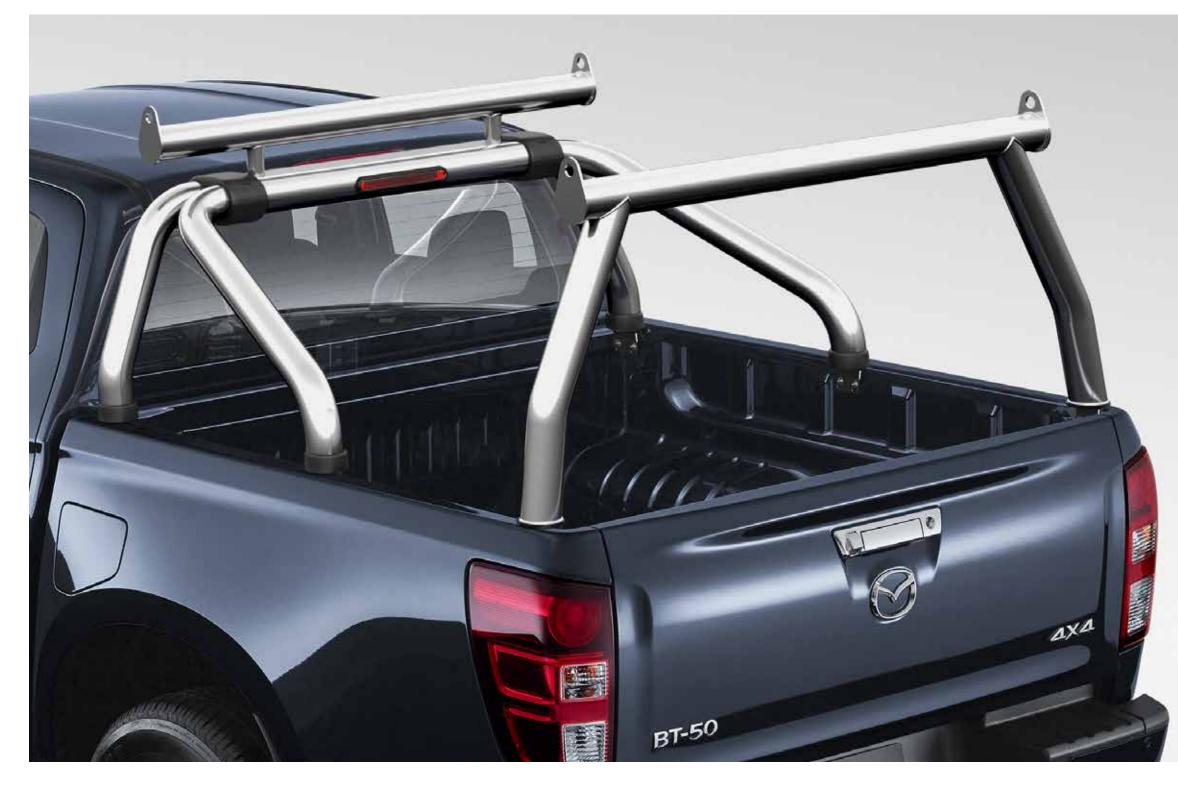

and designed to absorb collisions, this airbag compatible bull bar is the perfect addition for those seeking adventure.



# NUDGE BAR POLISHED – WITH FPA

Toughen up the front of your BT-50. Offers extra protection and incorporates mounts for optional Lightforce driving lights.



NUDGE BAR BLACK – WITH FPA

Enhances the look of your BT-50 while adding extra protection. Features mounting for optional Lightforce driving lights.



**BONNET PROTECTOR – MATTE BLACK** Keep your paintwork safe from chips and dents.



**HEADLIGHT PROTECTOR** Protect your BT-50's headlamps from damage caused by road debris.



# LIGHTFORCE LED – CIRCLE, RECTANGLE OR LIGHTBAR

Push your Mazda BT-50 beyond its limits, with these high-quality, durable driving lights designed for the toughest off-road adventures.



# LADDER RACK – POLISHED

Transport ladders and other long items securely with a rack that's made for the job. Holds up to 75kg. Also available in black. (Utilities only)



## **FENDER FLARES**

Beef up the look of your BT-50 with these genuine fender flares. Also offered in body colour.



# **SPORTS BAR – BLACK WITH SIDE PLATES**

Manufactured from high quality steel, this tough looking sports bar adds a whole new level of safety to your Mazda through water crossings. Coming soon. BT-50 with its integrated high-mounted LED stop light. Also includes a tough side plate for extra road presence.



# **SNORKEL**

Allows the engine to breathe in dusty conditions or



SIDE STEPS – BLACK (DUAL CAB) Enjoy easy access to your Mazda BT-50's cab with these anti-slip, airbag compatible tubular s