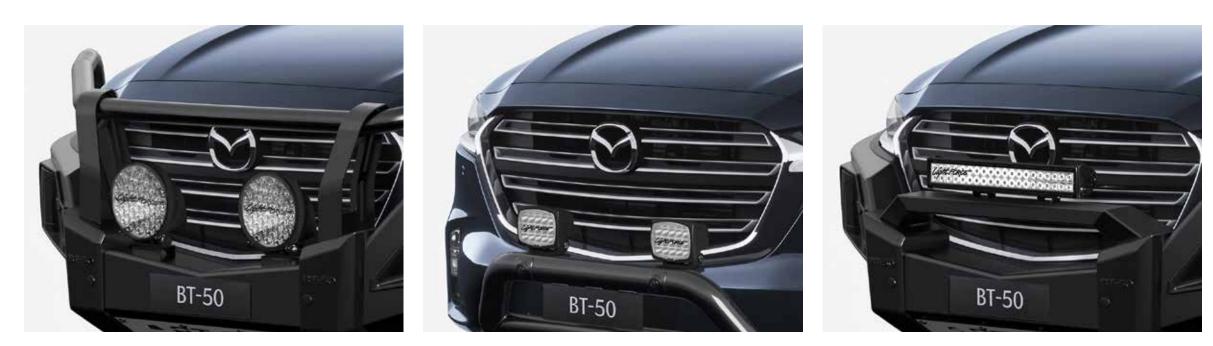

one dependant), it's a must have to take full advantage of your BT-50's wireless Apple CarPlay.<sup>™</sup>







## **BULL BAR – HOOPS**

**BULL BAR – SINGLE HOOP (BLACK)** 

Built tough and designed to absorb collisions, this airbag compatible bull bar is the perfect addition for those seeking adventure.



# NUDGE BAR POLISHED – WITH FPA

Toughen up the front of your BT-50. Offers extra protection and incorporates mounts for optional Lightforce driving lights.



NUDGE BAR BLACK – WITH FPA

Enhances the look of your BT-50 while adding extra protection. Features mounting for optional Lightforce driving lights.



**BONNET PROTECTOR – MATTE BLACK** Keep your paintwork safe from chips and dents.



**HEADLIGHT PROTECTOR** Protect your BT-50's headlamps from damage caused by road debris.



# LIGHTFORCE LED – CIRCLE, RECTANGLE OR LIGHTBAR

Push your Mazda BT-50 beyond its limits, with these high-quality, durable driving lights designed for the toughest off-road adventures.



# LADDER RACK – POLISHED

Transport ladders and other long items securely with a rack that's made for the job. Holds up to 75kg. Also available in black. (Utilities only)



## **FENDER FLARES**

Beef up the look of your BT-50 with these genuine fender flares. Also offered in body colour.



# **SPORTS BAR – BLACK WITH SIDE PLATES**

Manufactured from high quality steel, this tough looking sports bar adds a whole new level of safety to your Mazda through water crossings. Coming soon. BT-50 with its integrated high-mounted LED stop light. Also includes a tough side plate for extra road presence.



# **