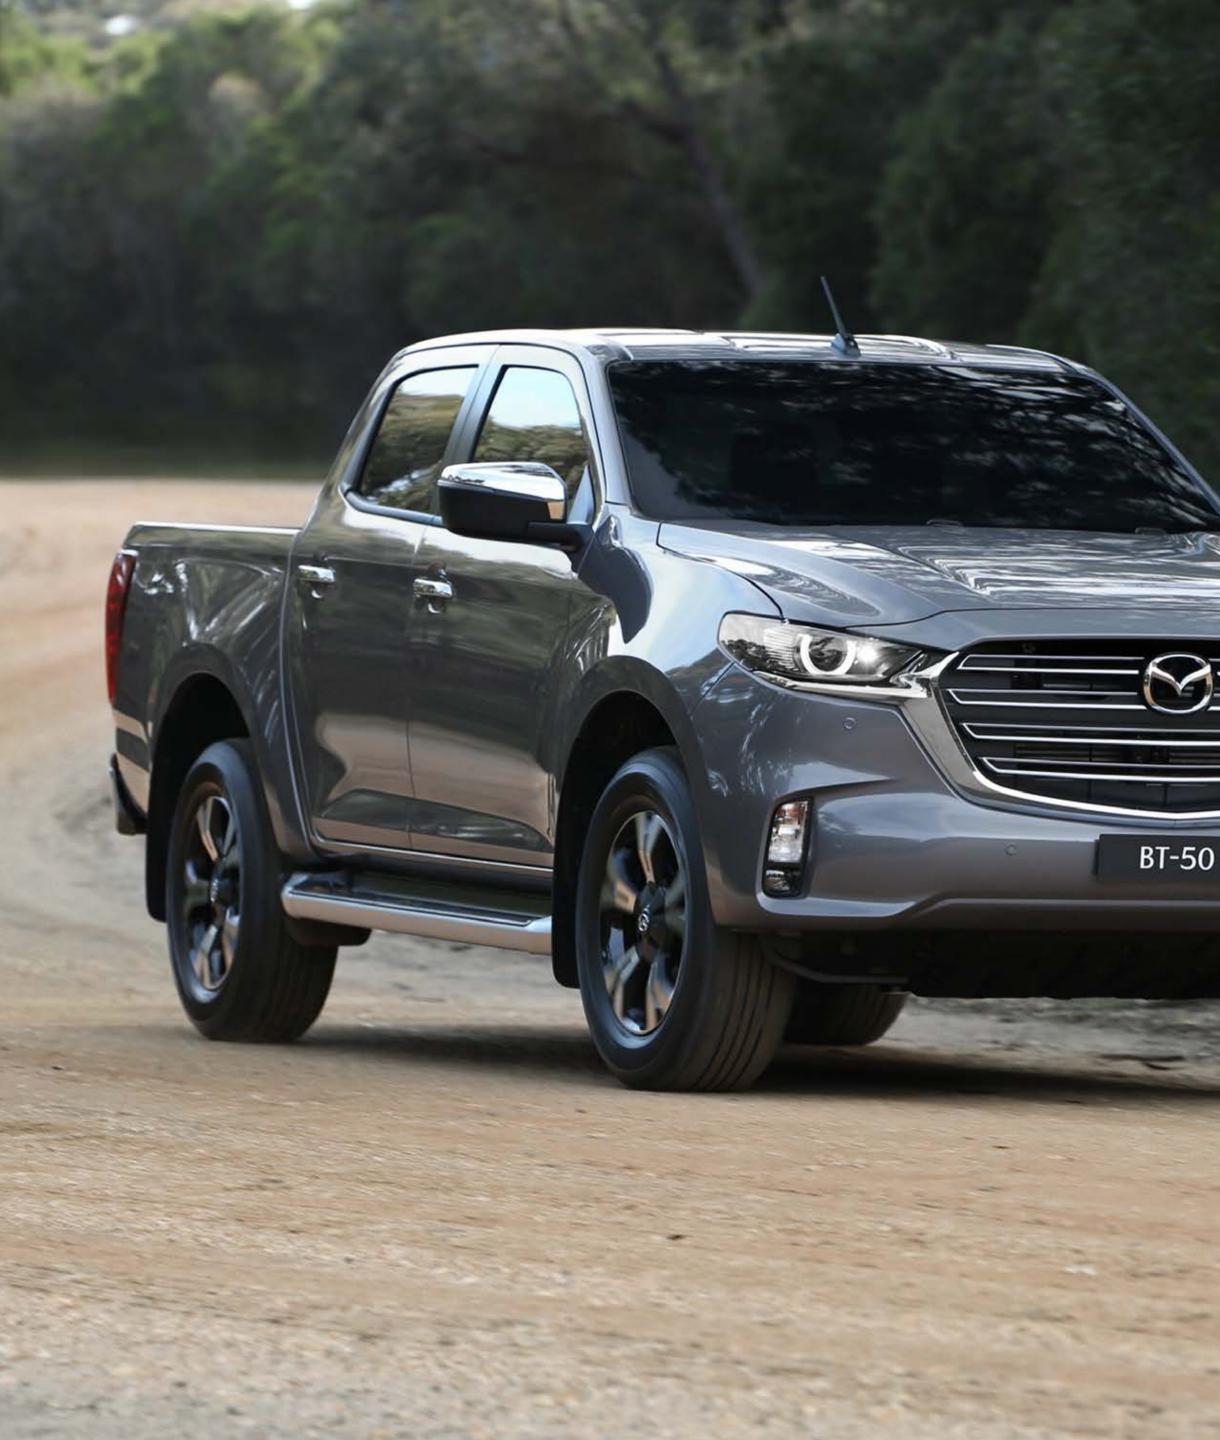

# A BOLDER LEVEL OF DESIGN

The exterior design of Brand-New Mazda BT-50 is the first true expression of Mazda's Kodo Design language in a ute. The confident, planted stance projects strength, capability and uncompromising quality. The new two-tone alloy wheel design gives BT-50 a unique and striking look. LED headlamps punctuate the completely redesigned front grille while sculpted side panels draw the eye to the bold rear presence. There is also a full range of tough, functional and great looking accessories to add even more toughness and functionality.