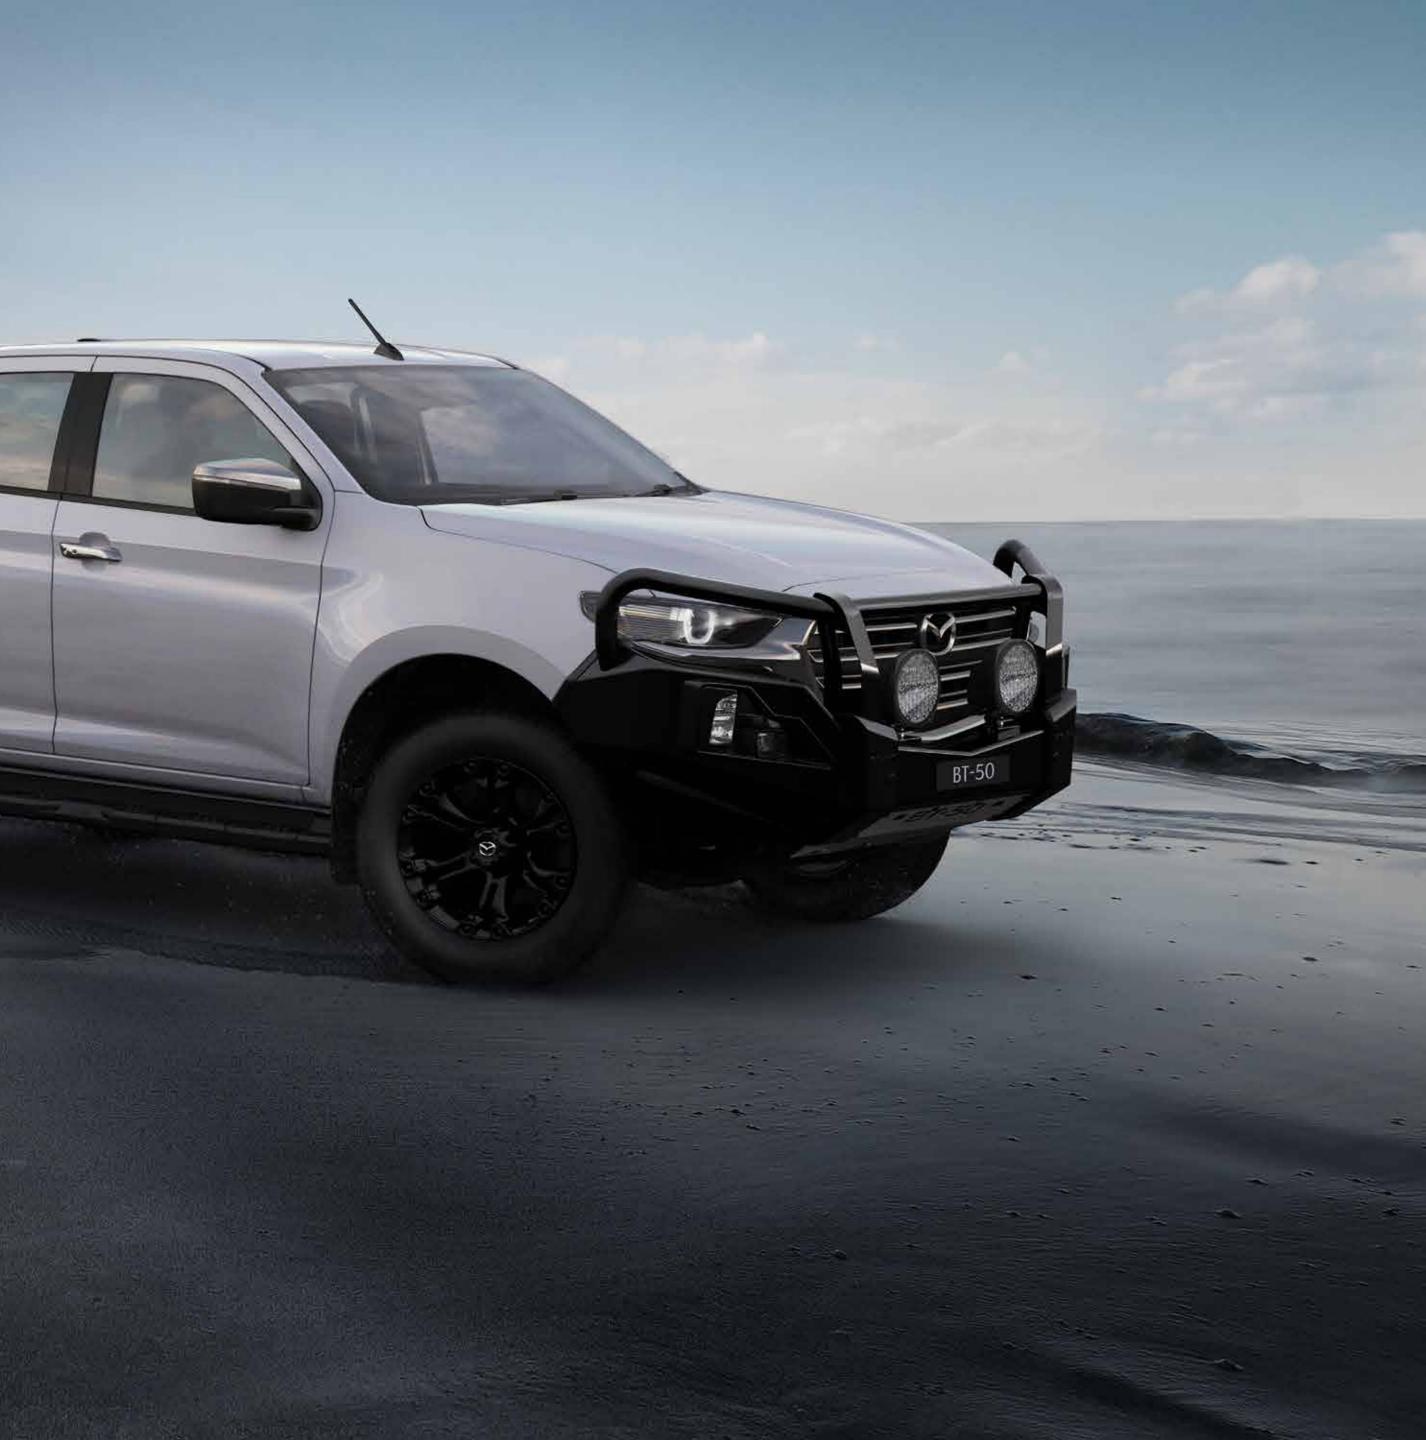

# A BOLDER LEVEL OF DESIGN

The exterior design of Brand-New Mazda BT-50 is the first true expression of Mazda's Kodo Design language in a ute. The confident, planted stance projects strength, capability and uncompromising quality. The new two-tone alloy wheel design gives BT-50 a unique and striking look. LED headlamps punctuate the completely redesigned front grille while sculpted side panels draw the eye to the bold rear presence. There is also a full range of tough, functional and great looking accessories to add even more toughness and functionality.

# THE COMPLETE PERFORMANCE PACKAGE

Combining the latest technology, powerful performance and off-road capability, Brand-New Mazda BT-50 delivers unparalleled versatility and dependability. The tough and fuel efficient 3.0L 4-cylinder turbo diesel engine delivers 140kW of power and 450Nm of torque in both 6-speed auto or manual transmission. All this while using as little as just 7.7L/100km<sup>\*</sup>, making it one of the most efficient utes in the market. Backed up by a braked towing capacity of 3,500kg, a payload capability of up to 1,196kg and a host of features for the dedicated four-wheel driver, the complete package can bring anything and go anywhere.