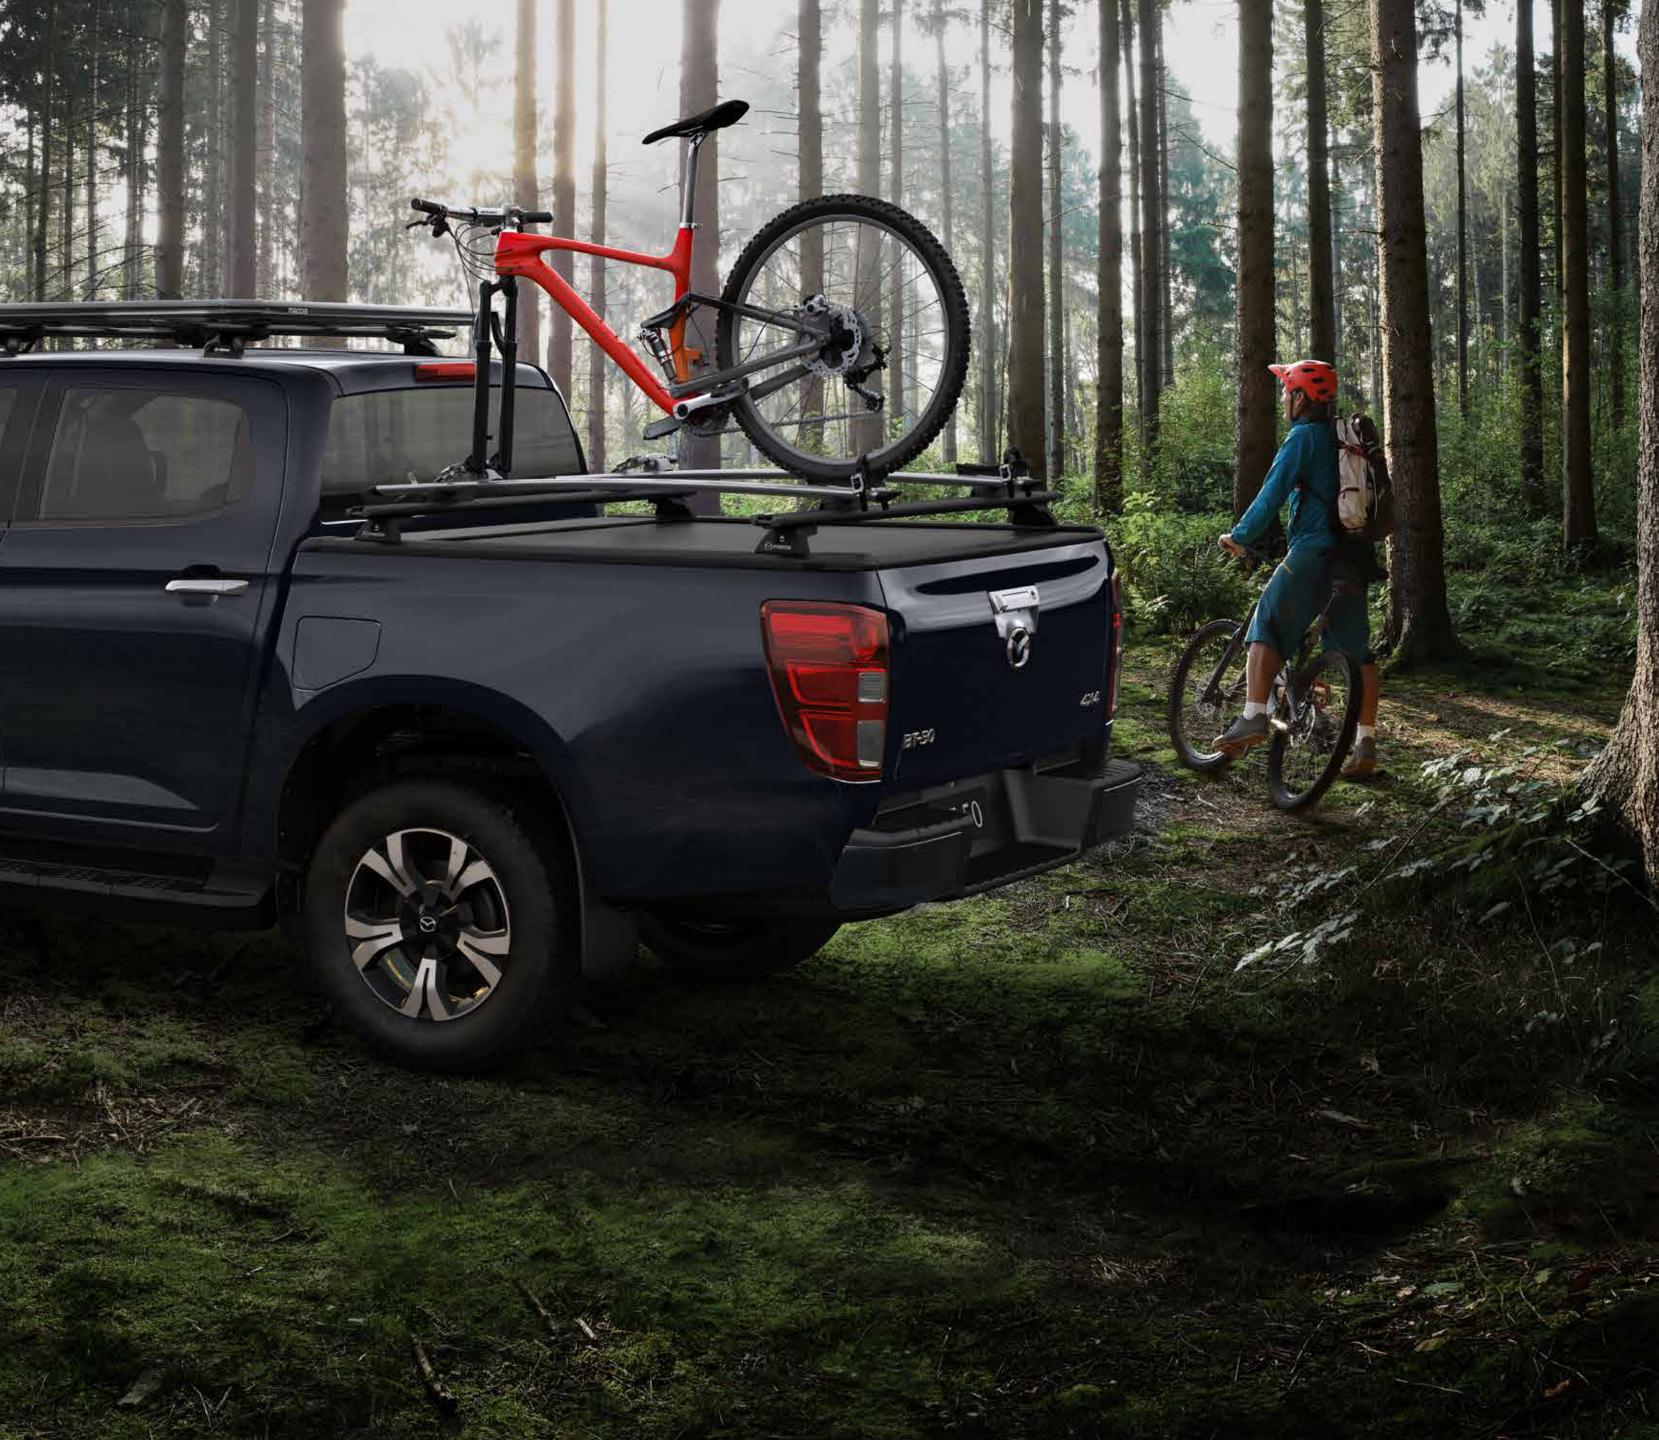

# A BOLDER LEVEL OF DESIGN

The exterior design of Brand-New Mazda BT-50 is the first true expression of Mazda's Kodo Design language in a ute. The confident, planted stance projects strength, capability and uncompromising quality. The new two-tone alloy wheel design gives BT-50 a unique and striking look. LED headlamps punctuate the completely redesigned front grille while sculpted side panels draw the eye to the bold rear presence. There is also a full range of tough, functional and great looking accessories to add even more toughness and functionality.

# ROLL WITH STYLE

Both 17-inch and 18-inch aluminium wheels are available with Brand-New Mazda BT-50. The 18-inch wheels take on a spoke design that delivers a sense of power and depth. The 17-inch wheels convey a feeling of sophistication and functional beauty. Both sizes employ a cap that meets the spokes in the centre of the wheel, adding to Brand-New Mazda BT-50's bold sense of style.