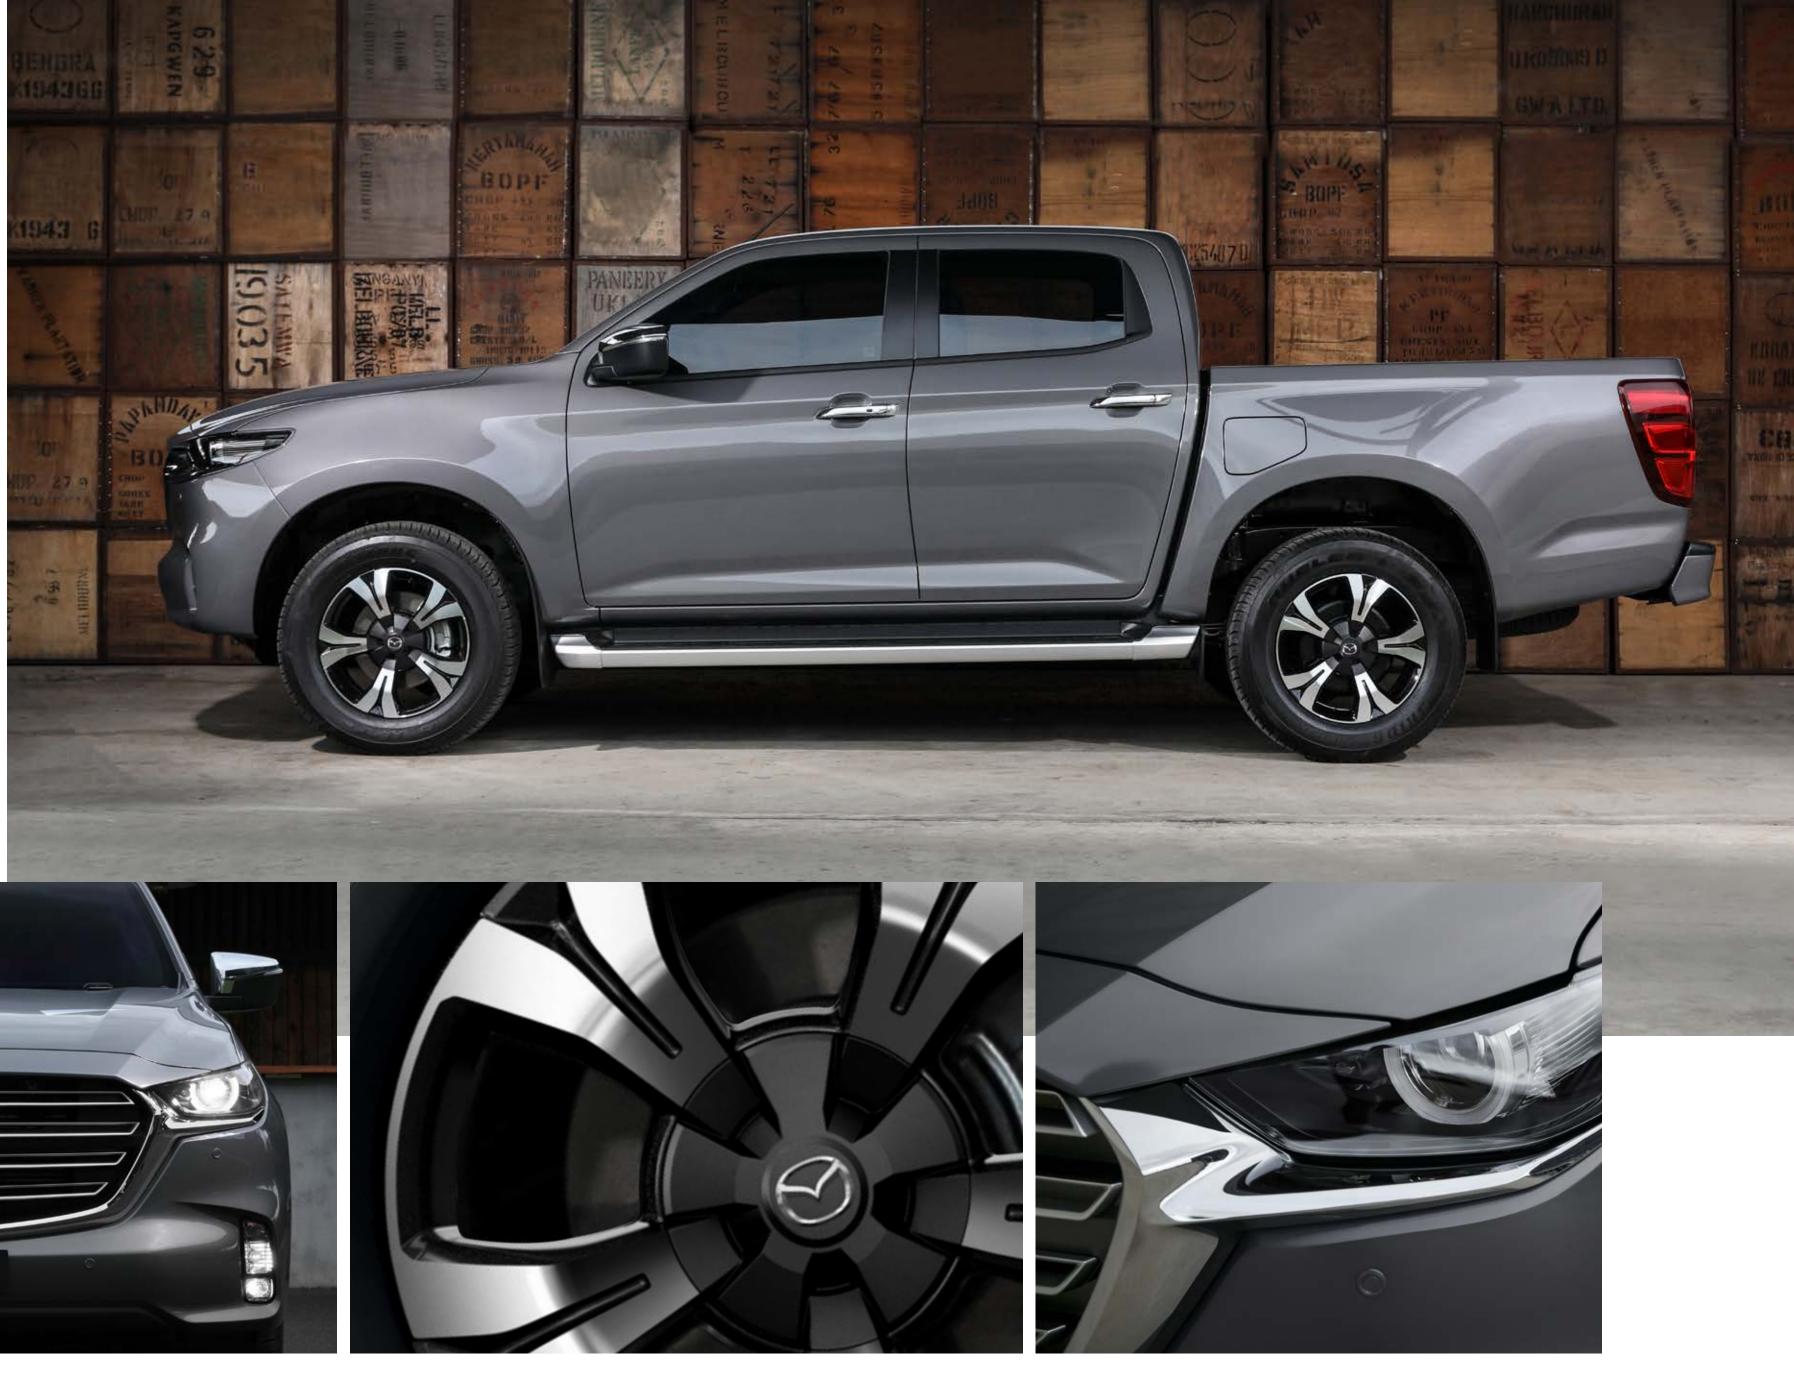

# A BOLDER LEVEL OF DESIGN

The exterior design of Brand-New Mazda BT-50 is the first true expression of Mazda's Kodo Design language in a ute. The confident, planted stance projects strength, capability and uncompromising quality. The new two-tone alloy wheel design gives BT-50 a unique and striking look. LED headlamps punctuate the completely redesigned front grille while sculpted side panels draw the eye to the bold rear presence. There is also a full range of tough, functional and great looking accessories to add even more toughness and functionality.

# ROLL WITH STYLE

Both 17-inch and 18-inch aluminium wheels are available with Brand-New Mazda BT-50. The 18-inch wheels take on a spoke design that delivers a sense of power and depth. The 17-inch wheels convey a feeling of sophistication and functional beauty. Both sizes employ a cap that meets the spokes in the centre of the wheel, adding to Brand-New Mazda BT-50's bold sense of style.