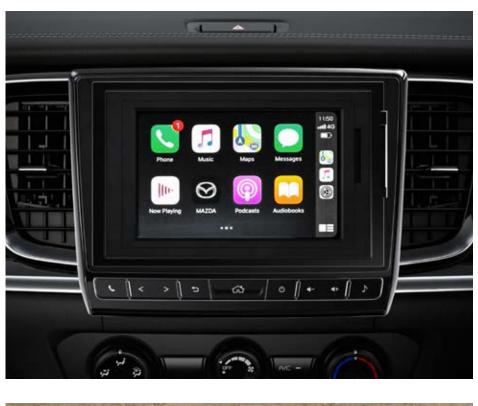

## ANDROID<sup>™</sup> AUTO AND WIRELESS APPLE CARPLAY®§

Access your compatible smartphone's contacts, social media, music and more with voice control or via the intuitive touch screen.