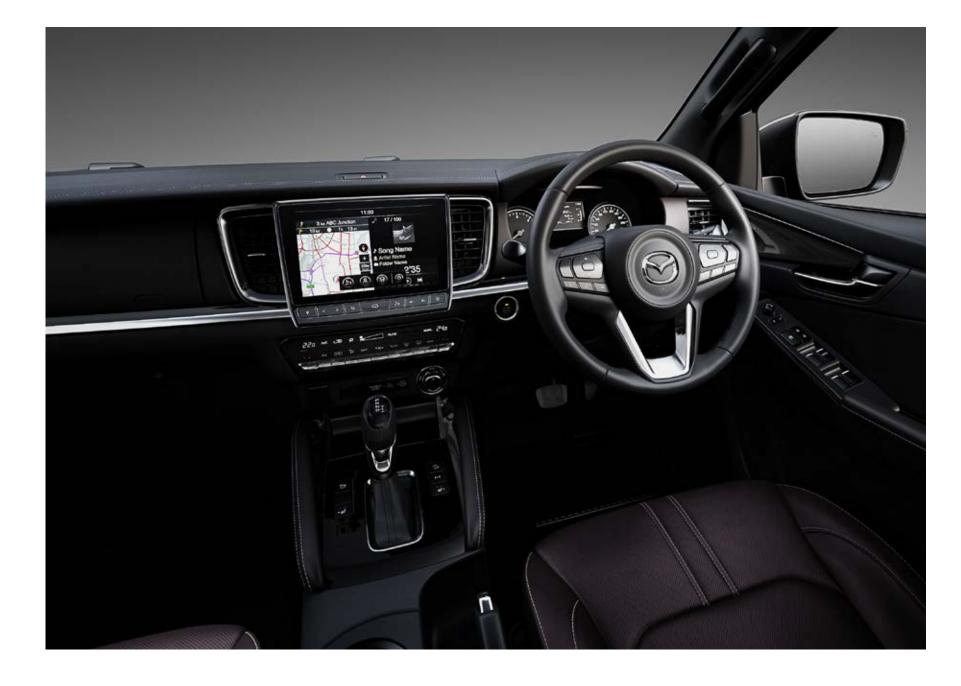

# TECHNOLOGY AT THE CUTTING EDGE

The very latest in class-leading technology starts with the large 9-inch touch screen display on XTR and GT grades that puts it all at your fingertips. Intuitive smartphone connectivity, like Android<sup>™</sup> Auto and wireless Apple CarPlay<sup>®§</sup> keeps you connected to a world of functionality and entertainment. Connectivity information is also delivered to the instrument panel, helping you keep attention on the road. While the 8-speaker surround sound system, which includes two innovative roof speakers, delivers powerful, crystal clear audio for you to enjoy. As an added bonus, on GT models you can also start the engine remotely to prepare you for a quick departure.

## 9-INCH SCREEN (XTR & GT)

The intuitive high-resolution display allows you to control satellite navigation, Android<sup>™</sup> Auto and Apple CarPlay<sup>®§</sup> and other functionality with touch, swipe and pinch gestures.