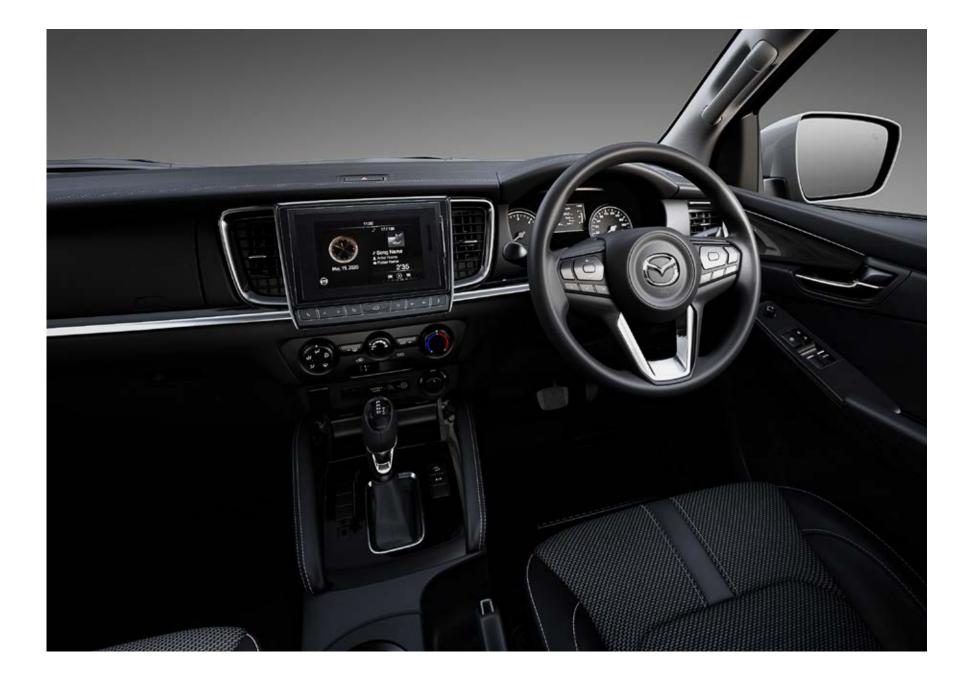

# TECHNOLOGY AT THE CUTTING EDGE

The very latest in class-leading technology starts with the large 9-inch touch screen display on XTR and GT grades that puts it all at your fingertips. Intuitive smartphone connectivity, like Android<sup>™</sup> Auto and wireless Apple CarPlay<sup>®§</sup> keeps you connected to a world of functionality and entertainment. Connectivity information is also delivered to the instrument panel, helping you keep attention on the road. While the 8-speaker surround sound system, which includes two innovative roof speakers, delivers powerful, crystal clear audio for you to enjoy. As an added bonus, on GT models you can also start the engine remotely to prepare you for a quick departure.

## 9-INCH SCREEN (XTR & GT)

The intuitive high-resolution display allows you to control satellite navigation, Android<sup>™</sup> Auto and Apple CarPlay<sup>®§</sup> and other functionality with touch, swipe and pinch gestures.