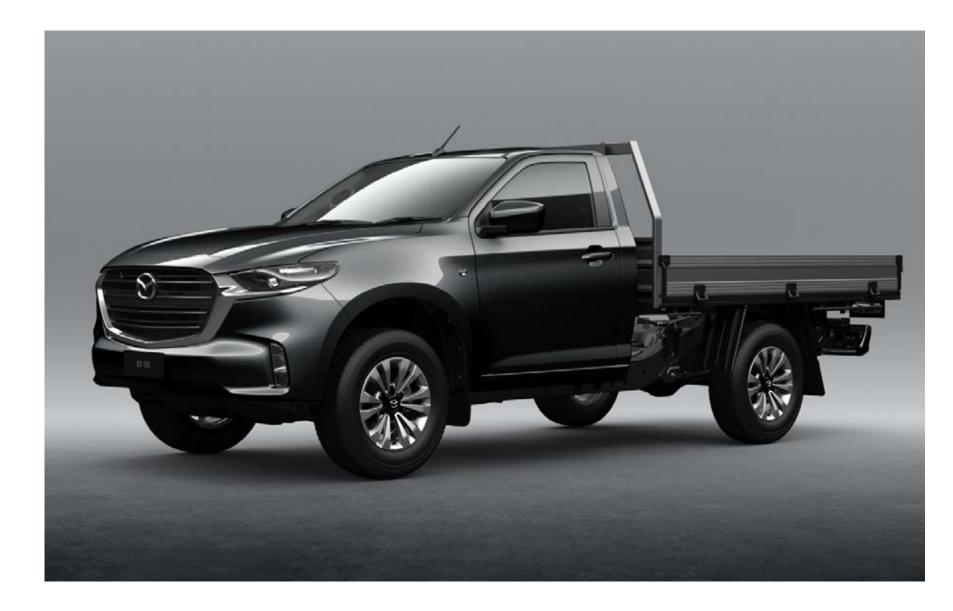

# A BOLDER LEVEL OF DESIGN

The exterior design of Brand-New Mazda BT-50 is the first true expression of Mazda's Kodo Design language in a ute. The confident, planted stance projects strength, capability and uncompromising quality. The new two-tone alloy wheel design gives BT-50 a unique and striking look. LED headlamps punctuate the completely redesigned front grille while sculpted side panels draw the eye to the bold rear presence. There is also a full range of tough, functional and great looking accessories to add even more toughness and functionality.