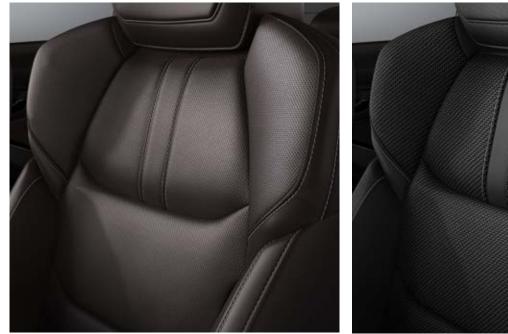

# COLOURS AND TRIMS

With a choice of seven body colours, and two interior trims, you can ensure your Brand-New Mazda BT-50 reflects your personality and taste.

# INTERIOR TRIMS

Brown leather<sup>#</sup> (GT Only)

Black cloth (XT and XTR)