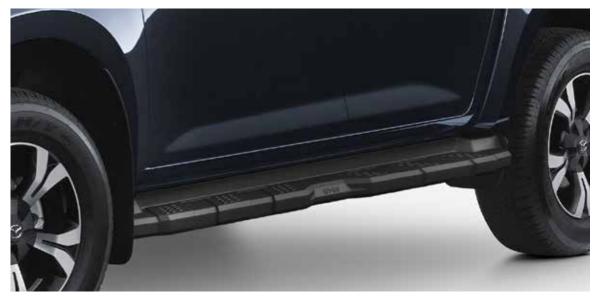

# A BOLDER LEVEL OF DESIGN

The exterior design of Brand-New Mazda BT-50 is the first true expression of Mazda's Kodo Design language in a ute. The confident, planted stance projects strength, capability and uncompromising quality. The new two-tone alloy wheel design gives BT-50 a unique and striking look. LED headlamps punctuate the completely redesigned front grille while sculpted side panels draw the eye to the bold rear presence. There is also a full range of tough, functional and great looking accessories to add even more toughness and functionality.