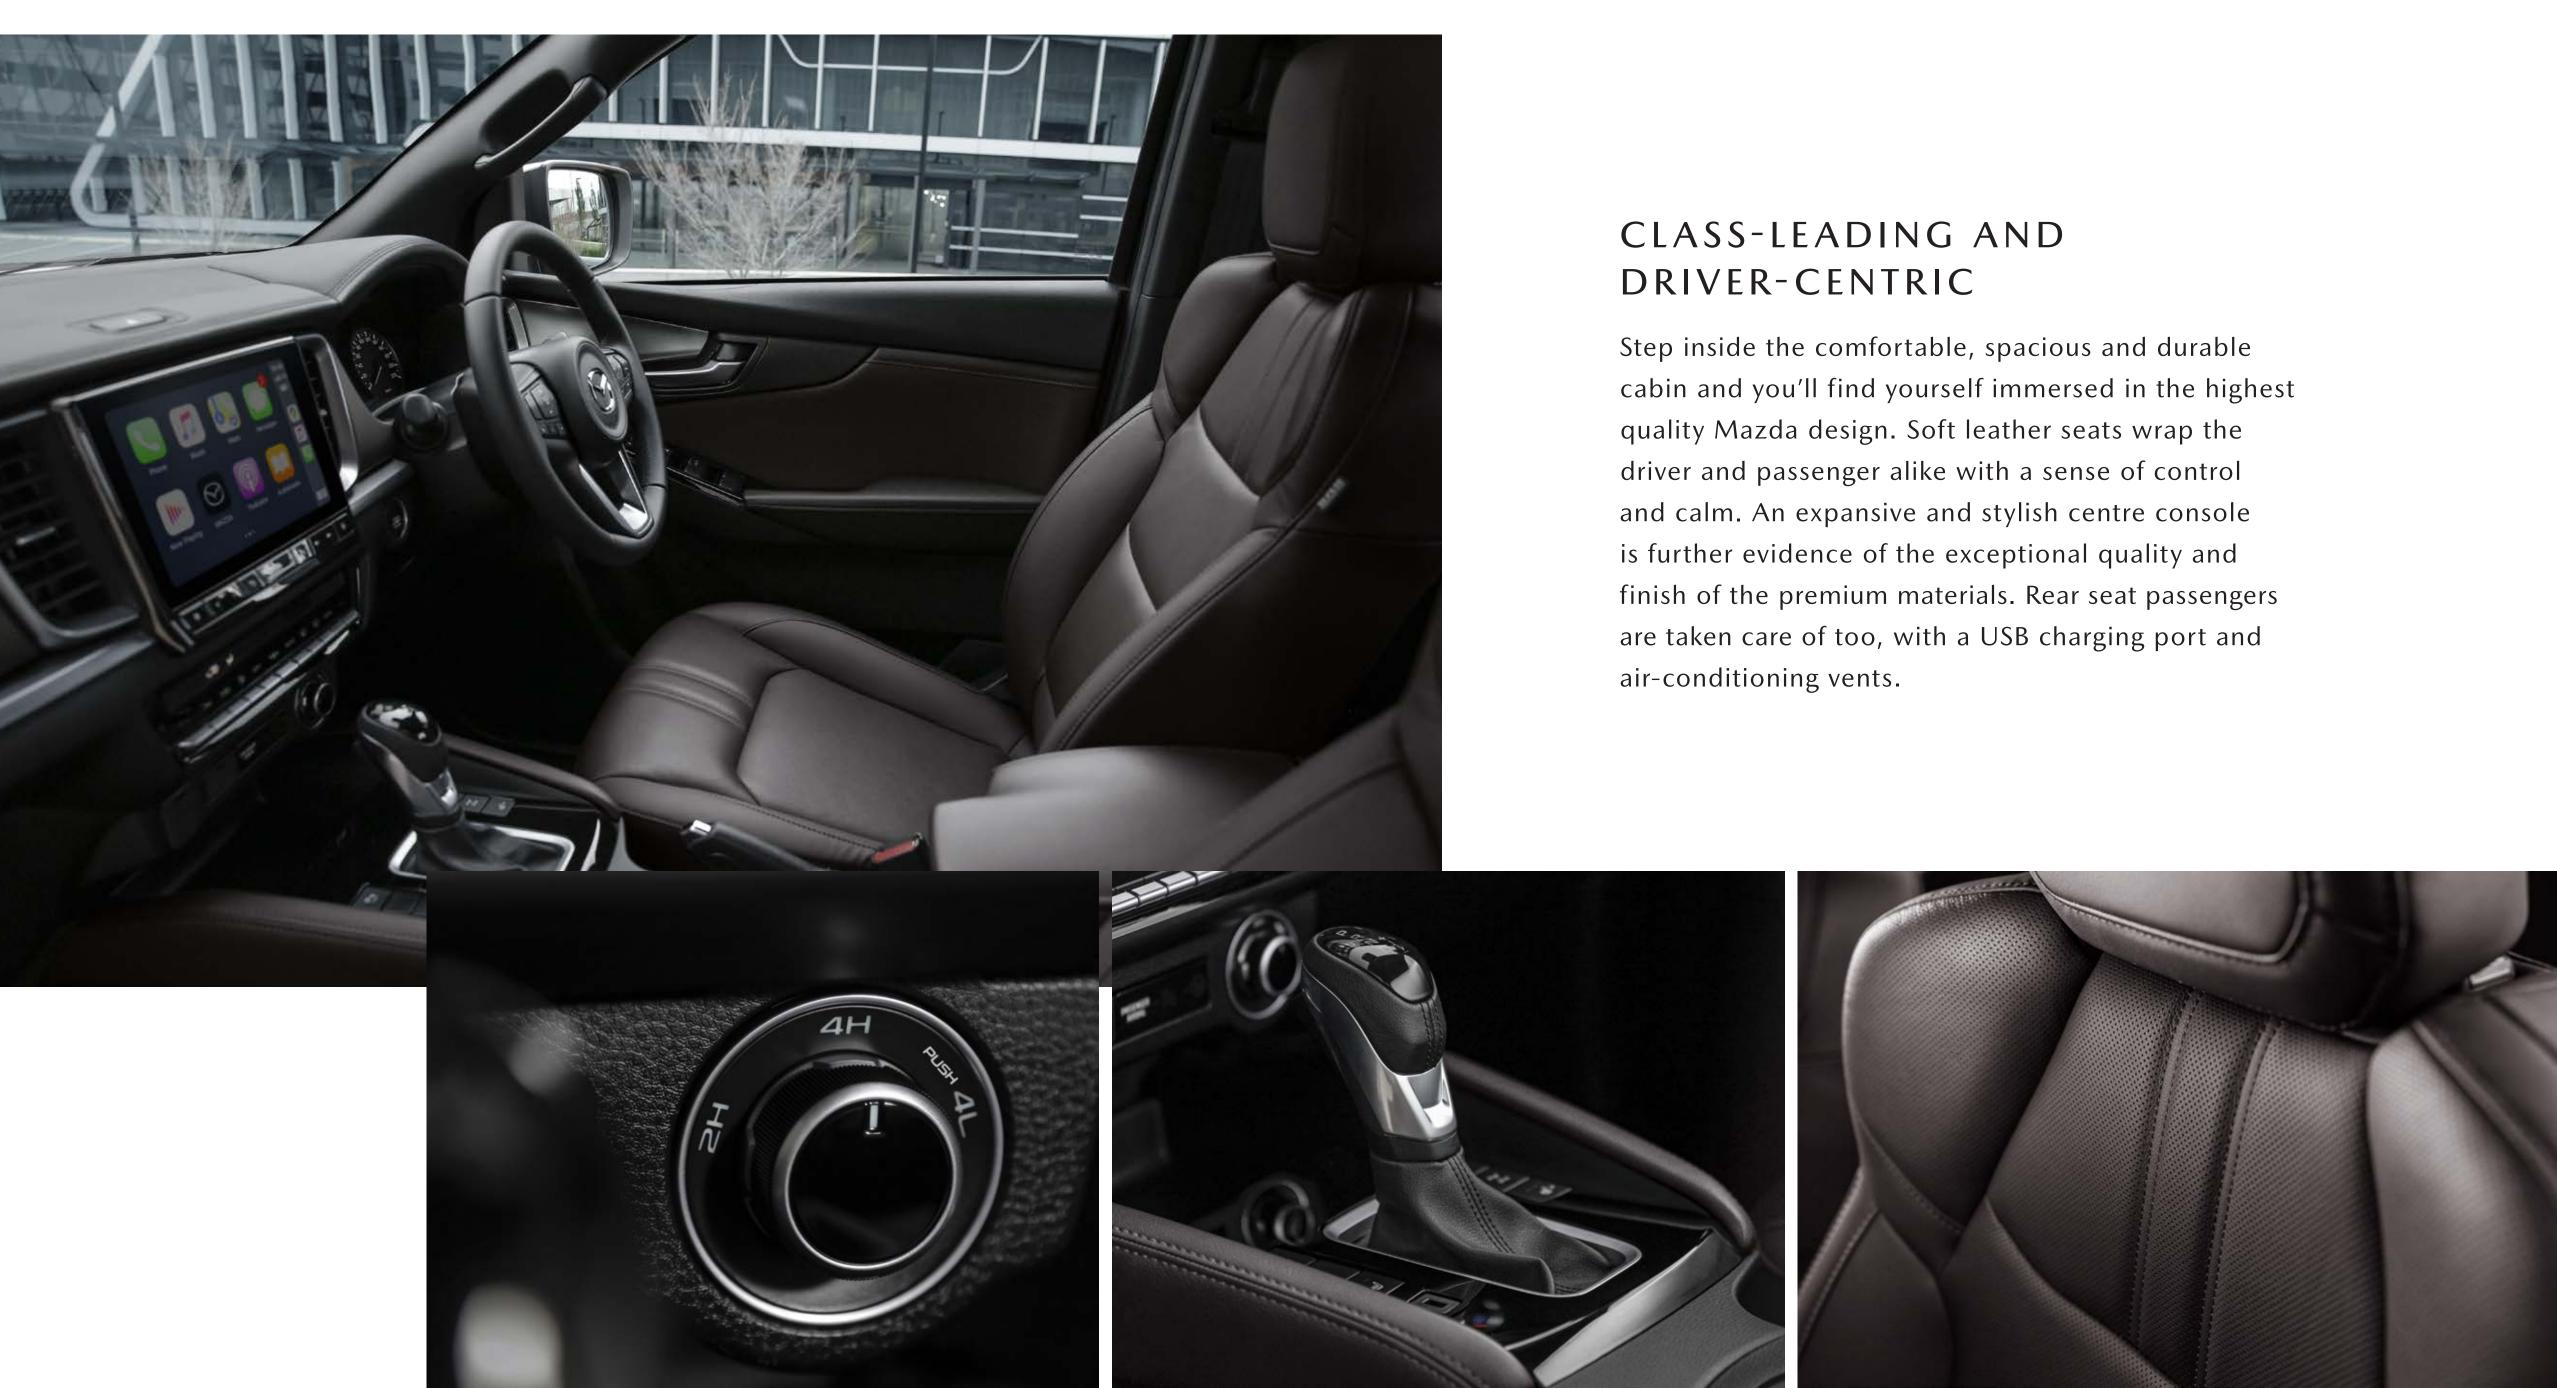

# TECHNOLOGY AT THE CUTTING EDGE

The very latest in class-leading technology starts with the large 9-inch touch screen display on XTR and GT grades that puts it all at your fingertips. Intuitive smartphone connectivity, like Android<sup>™</sup> Auto and wireless Apple CarPlay<sup>®§</sup> keeps you connected to a world of functionality and entertainment. Connectivity information is also delivered to the instrument panel, helping you keep attention on the road. While the 8-speaker surround sound system, which includes two innovative roof speakers, delivers powerful, crystal clear audio for you to enjoy. As an added bonus, on GT models you can also start the engine remotely to prepare you for a quick departure.

## LEATHER<sup>#</sup> SEATS (GT)

Enjoy the feeling of true quality and comfort that comes from being wrapped in the luxurious, deep brown leather seats.

## 9-INCH SCREEN (XTR & GT)

The intuitive high-resolution display allows you to control satellite navigation, Android<sup>™</sup> Auto and Apple CarPlay<sup>®§</sup> and other functionality with touch, swipe and pinch gestures.