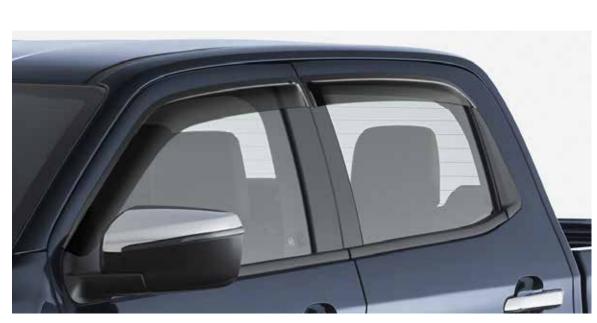

# A BOLDER LEVEL OF DESIGN

The exterior design of Brand-New Mazda BT-50 is the first true expression of Mazda's Kodo Design language in a ute. The confident, planted stance projects strength, capability and uncompromising quality. The new two-tone alloy wheel design gives BT-50 a unique and striking look. LED headlamps punctuate the completely redesigned front grille while sculpted side panels draw the eye to the bold rear presence. There is also a full range of tough, functional and great looking accessories to add even more toughness and functionality.