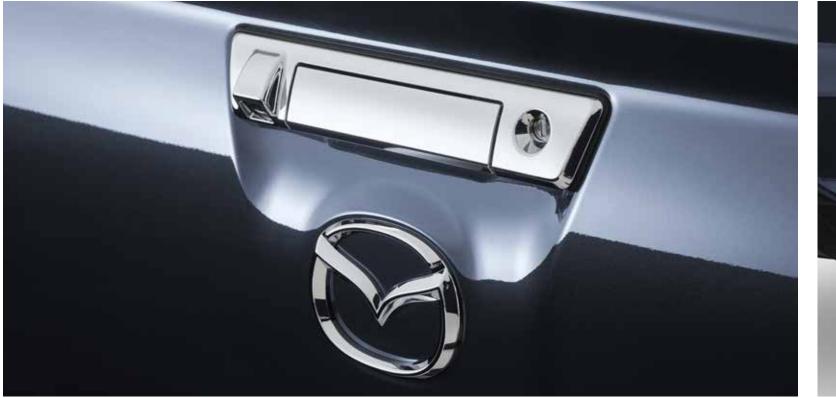

# ROLL WITH STYLE

Both 17-inch and 18-inch aluminium wheels are available with Brand-New Mazda BT-50. The 18-inch wheels take on a spoke design that delivers a sense of power and depth. The 17-inch wheels convey a feeling of sophistication and functional beauty. Both sizes employ a cap that meets the spokes in the centre of the wheel, adding to Brand-New Mazda BT-50's bold sense of style.

17-inch alloy on XT models

18-inch alloy on XTR and GT models