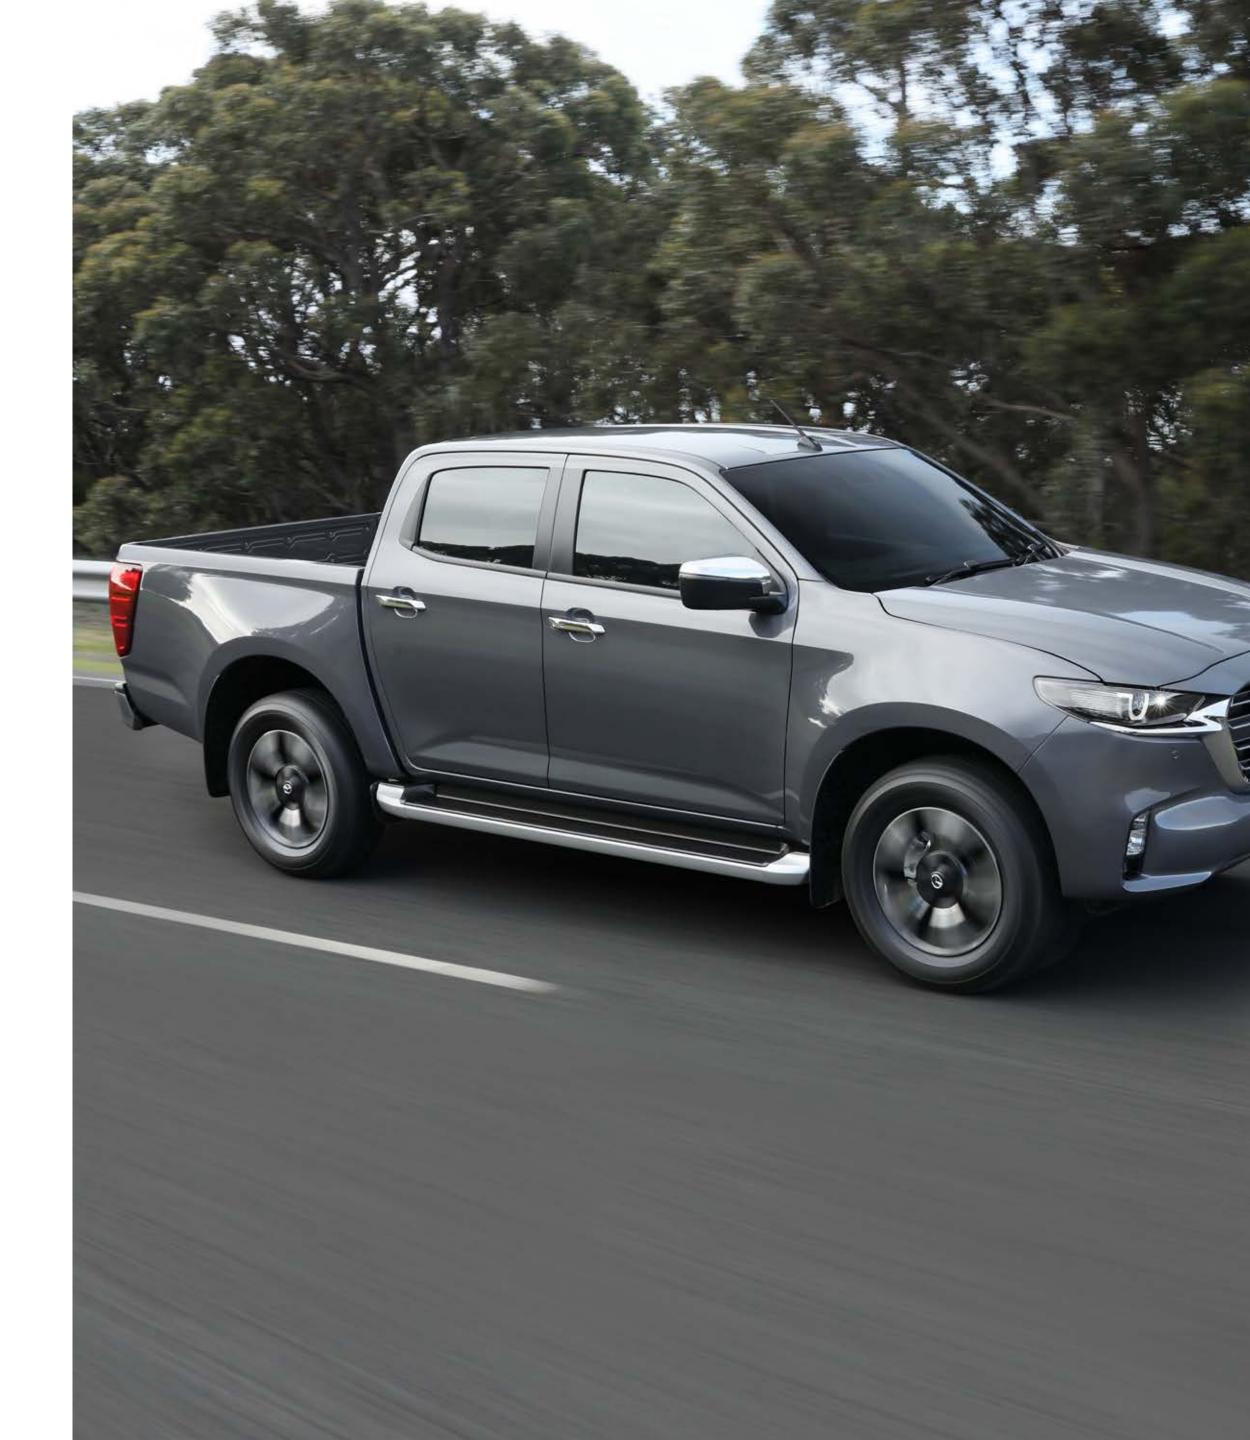

# THE COMPLETE PACKAGE

Reborn and rebuilt from the ground up, Brand-New Mazda BT-50 is here. A whole new level of versatility and performance has been achieved through a relentless pursuit of challenging what's possible. Innovation greets you at every turn with more features at your disposal than ever before. Bold, balanced, stylish and capable, Brand-New Mazda BT-50 truly is the complete package.

# A BOLDER LEVEL OF DESIGN

The exterior design of Brand-New Mazda BT-50 is the first true expression of Mazda's Kodo Design language in a ute. The confident, planted stance projects strength, capability and uncompromising quality. The new two-tone alloy wheel design gives BT-50 a unique and striking look. LED headlamps punctuate the completely redesigned front grille while sculpted side panels draw the eye to the bold rear presence. There is also a full range of tough, functional and great looking accessories to add even more toughness and functionality.