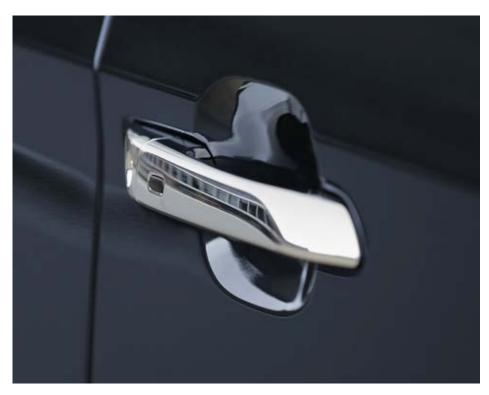

## ADVANCED KEYLESS ENTRY (XTR & GT)

When you're carrying the remote locking unit, you can enter your BT-50 simply by pressing a button on either front door.