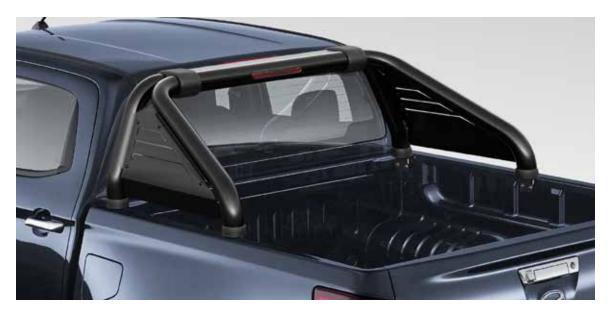

# A BOLDER LEVEL OF DESIGN

The exterior design of Brand-New Mazda BT-50 is the first true expression of Mazda's Kodo Design language in a ute. The confident, planted stance projects strength, capability and uncompromising quality. The new two-tone alloy wheel design gives BT-50 a unique and striking look. LED headlamps punctuate the completely redesigned front grille while sculpted side panels draw the eye to the bold rear presence. There is also a full range of tough, functional and great looking accessories to add even more toughness and functionality.