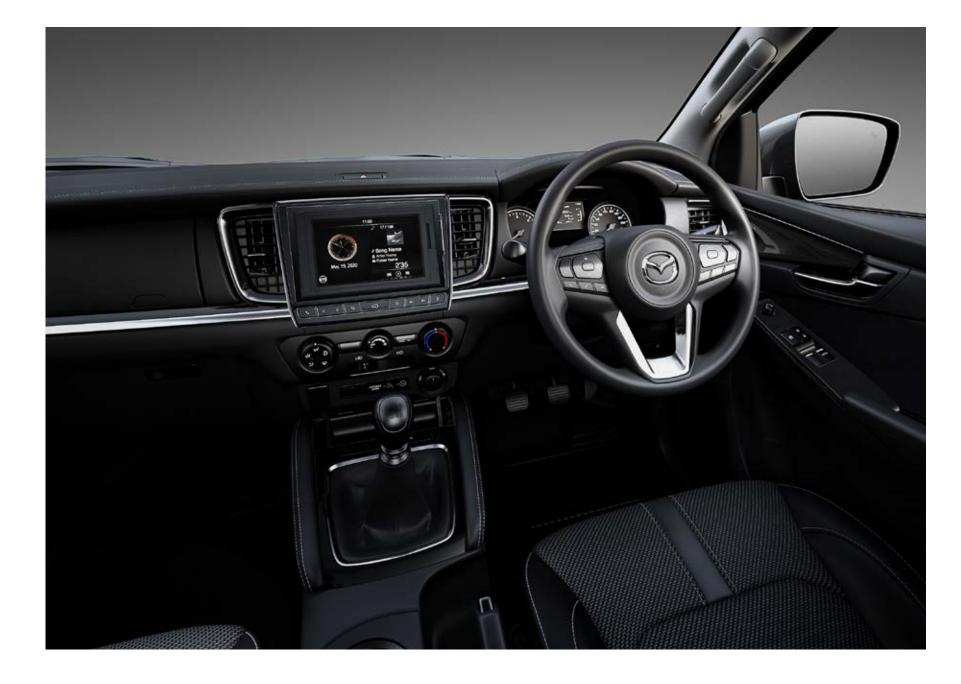

# TECHNOLOGY AT THE CUTTING EDGE

The very latest in class-leading technology starts with the large 9-inch touch screen display on XTR and GT grades that puts it all at your fingertips. Intuitive smartphone connectivity, like Android<sup>™</sup> Auto and wireless Apple CarPlay<sup>®§</sup> keeps you connected to a world of functionality and entertainment. Connectivity information is also delivered to the instrument panel, helping you keep attention on the road. While the 8-speaker surround sound system, which includes two innovative roof speakers, delivers powerful, crystal clear audio for you to enjoy. As an added bonus, on GT models you can also start the engine remotely to prepare you for a quick departure.