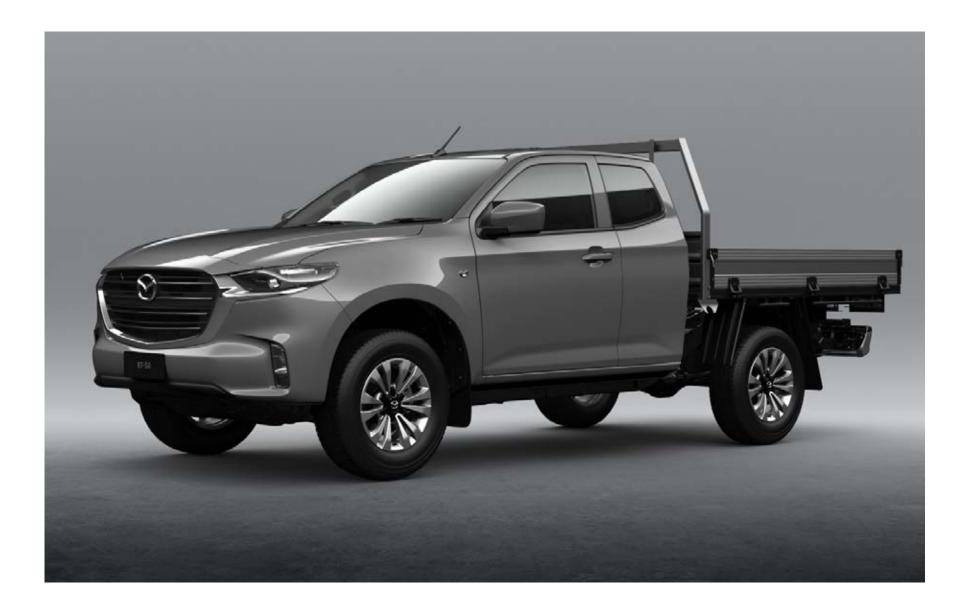

# A BOLDER LEVEL OF DESIGN

The exterior design of Brand-New Mazda BT-50 is the first true expression of Mazda's Kodo Design language in a ute. The confident, planted stance projects strength, capability and uncompromising quality. The new two-tone alloy wheel design gives BT-50 a unique and striking look. LED headlamps punctuate the completely redesigned front grille while sculpted side panels draw the eye to the bold rear presence. There is also a full range of tough, functional and great looking accessories to add even more toughness and functionality.

# FREESTYLE CAB