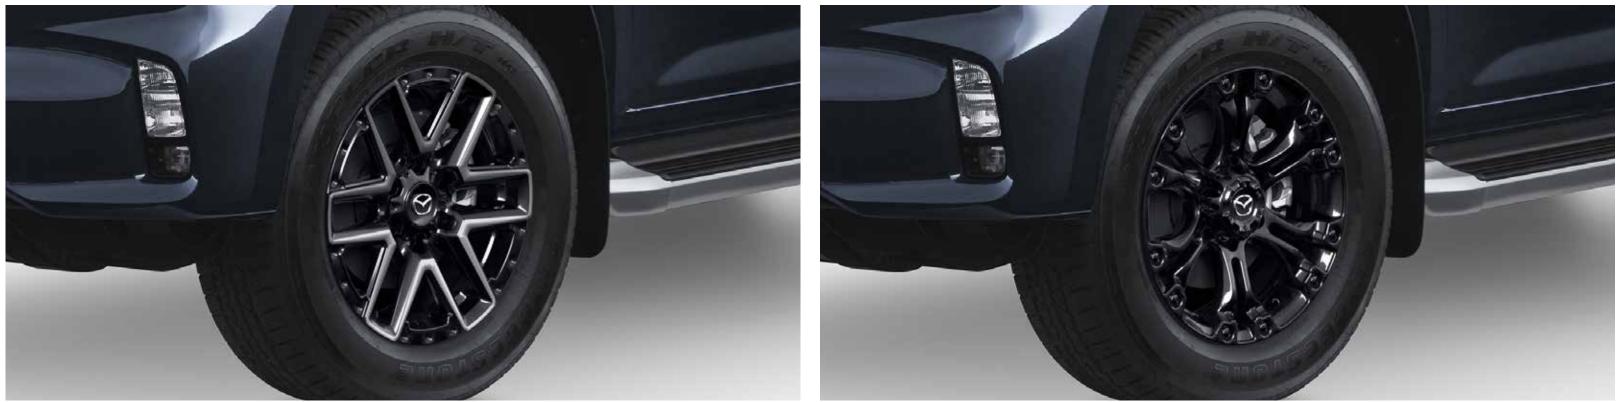

# ROLL WITH STYLE

Both 17-inch and 18-inch aluminium wheels are available with Brand-New Mazda BT-50. The 18-inch wheels take on a spoke design that delivers a sense of power and depth. The 17-inch wheels convey a feeling of sophistication and functional beauty. Both sizes employ a cap that meets the spokes in the centre of the wheel, adding to Brand-New Mazda BT-50's bold sense of style.

17-inch alloy on XT models

18-inch alloy on XTR and GT models