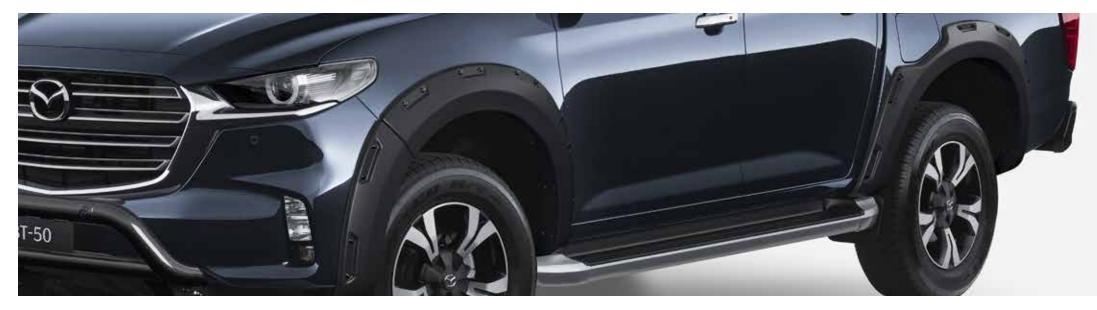

# ROLL WITH STYLE

Both 17-inch and 18-inch aluminium wheels are available with Brand-New Mazda BT-50. The 18-inch wheels take on a spoke design that delivers a sense of power and depth. The 17-inch wheels convey a feeling of sophistication and functional beauty. Both sizes employ a cap that meets the spokes in the centre of the wheel, adding to Brand-New Mazda BT-50's bold sense of style.

17-inch alloy on XT models

18-inch alloy on XTR and GT models