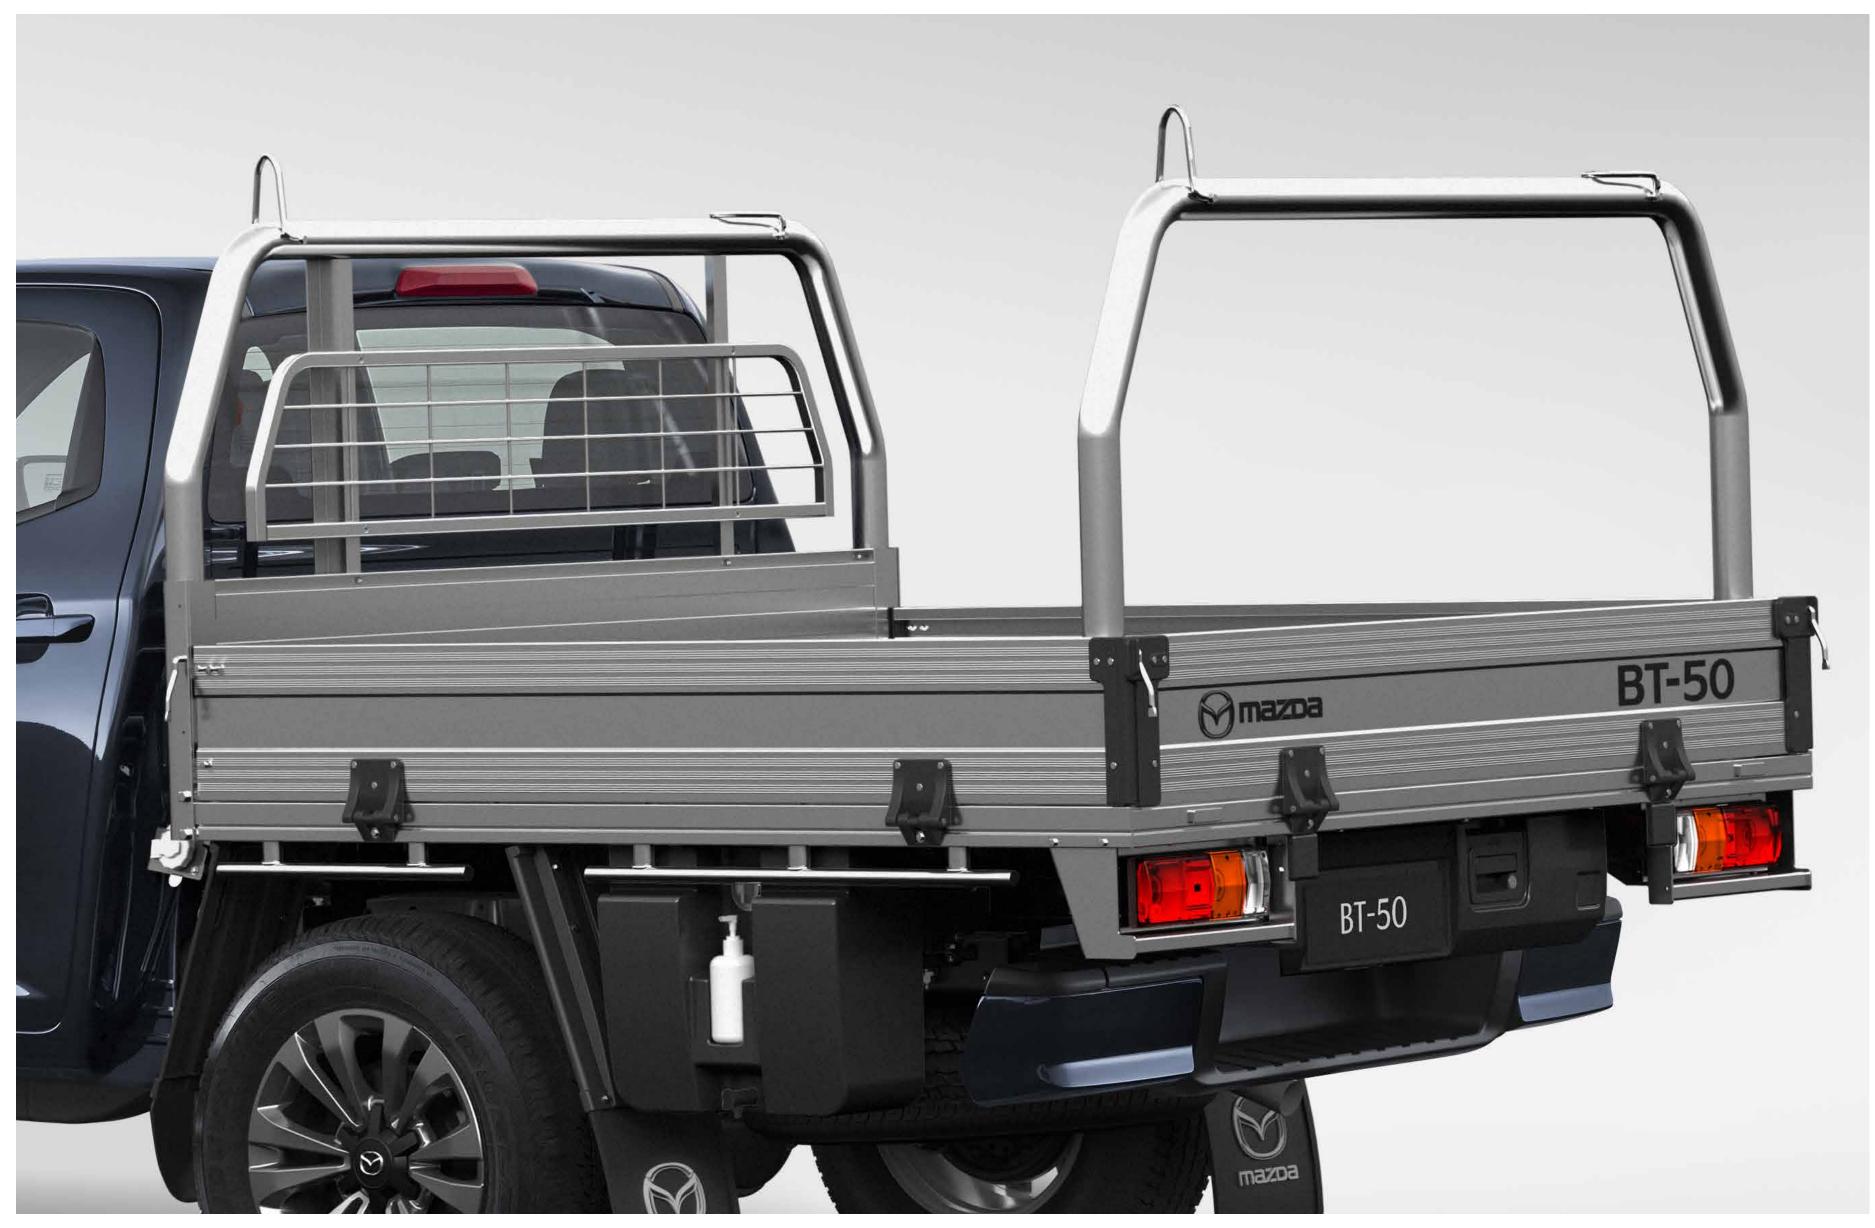

# A BOLDER LEVEL OF DESIGN

The exterior design of Brand-New Mazda BT-50 is the first true expression of Mazda's Kodo Design language in a ute. The confident, planted stance projects strength, capability and uncompromising quality. The new two-tone alloy wheel design gives BT-50 a unique and striking look. LED headlamps punctuate the completely redesigned front grille while sculpted side panels draw the eye to the bold rear presence. There is also a full range of tough, functional and great looking accessories to add even more toughness and functionality.