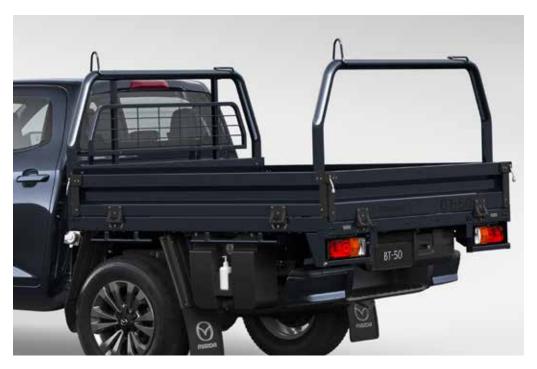

e protection of a durable hard tonneau cover. Available exclusively for utilities, with or without sports bar fitted.





# **HEAVY DUTY PREMIUM TRAY**

Features additional to the Standard Alloy Tray include heavy duty deck, a tubular headboard with rear window protector, tail light protectors, wiring guards, ladder rack with fold down ears, 25L water tank, IP66 rated toolbox, and dust resistant undertray drawer with incremental locking system. Available on Single Cab, Freestyle Cab and Dual Cab Chassis models.



# **STANDARD TRAY**

This tough alloy tray comes equipped with an angled headboard, 255mm drop sides, internal load restraint rails and rope rails. It also features Mazda-branded tailgate decals and mudguards. Available on Single Cab, Freestyle Cab and Dual Cab Chassis models.



STEEL PREMIUM TRAY

Your steel tray can come painted body coloured or galvanised. Features additional to the Standard Alloy Tray include a tubular headboard, tail light protectors, wiring guards, ladder rack with fold down ears, 25L water tank, IP66 rated toolbox. Available on Single Cab, Freestyle Cab and Dual Cab Chassis models.





# TAILGATE DUST SEAL

Fits to the inside of your BT-50's tailgate to restrict the entry of dust and water.



# LOAD DISTRIBUTION

Improve handling, control and comfort whilst towing with Genuine Mazda Load Distribution Hitch.



# **TOW BAR (3.5L)**

A custom tow bar made specifically to accommodate the BT-50's impressive braked towing capacity of 3,500kg and 350kg maximum tow ball download.



# BEDRUG

Enjoy the look and comfort of carpet whilst protect