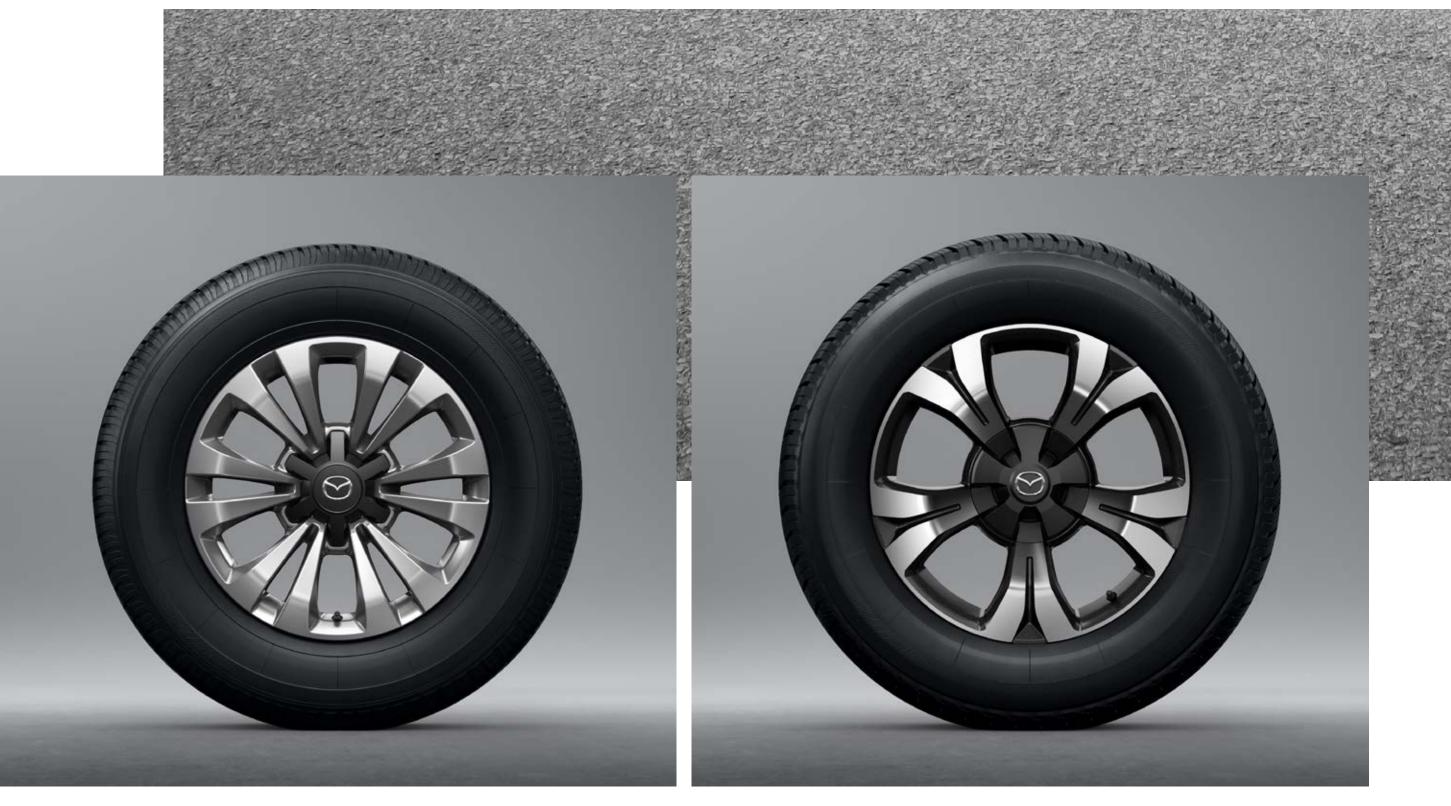

# ROLL WITH STYLE

Both 17-inch and 18-inch aluminium wheels are available with Brand-New Mazda BT-50. The 18-inch wheels take on a spoke design that delivers a sense of power and depth. The 17-inch wheels convey a feeling of sophistication and functional beauty. Both sizes employ a cap that meets the spokes in the centre of the wheel, adding to Brand-New Mazda BT-50's bold sense of style.

17-inch alloy on XT models

18-inch alloy on XTR and GT models