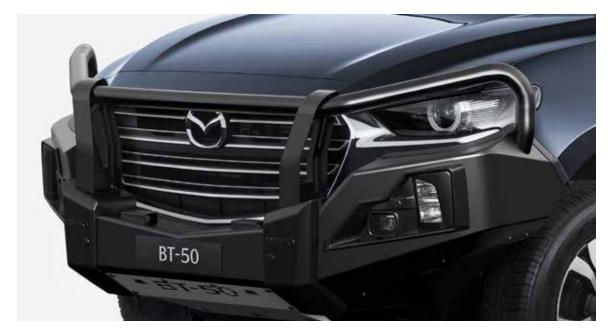

# A BOLDER LEVEL OF DESIGN

The exterior design of Brand-New Mazda BT-50 is the first true expression of Mazda's Kodo Design language in a ute. The confident, planted stance projects strength, capability and uncompromising quality. The new two-tone alloy wheel design gives BT-50 a unique and striking look. LED headlamps punctuate the completely redesigned front grille while sculpted side panels draw the eye to the bold rear presence. There is also a full range of tough, functional and great looking accessories to add even more toughness and functionality.