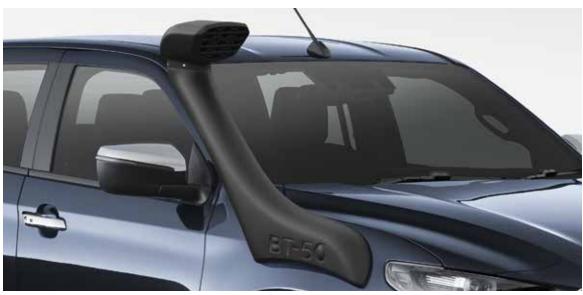

# A BOLDER LEVEL OF DESIGN

The exterior design of Brand-New Mazda BT-50 is the first true expression of Mazda's Kodo Design language in a ute. The confident, planted stance projects strength, capability and uncompromising quality. The new two-tone alloy wheel design gives BT-50 a unique and striking look. LED headlamps punctuate the completely redesigned front grille while sculpted side panels draw the eye to the bold rear presence. There is also a full range of tough, functional and great looking accessories to add even more toughness and functionality.