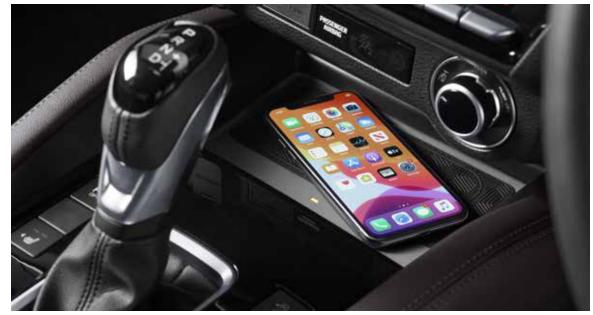

# TECHNOLOGY AT THE CUTTING EDGE

The very latest in class-leading technology starts with the large 9-inch touch screen display on XTR and GT grades that puts it all at your fingertips. Intuitive smartphone connectivity, like Android<sup>™</sup> Auto and wireless Apple CarPlay<sup>®§</sup> keeps you connected to a world of functionality and entertainment. Connectivity information is also delivered to the instrument panel, helping you keep attention on the road. While the 8-speaker surround sound system, which includes two innovative roof speakers, delivers powerful, crystal clear audio for you to enjoy. As an added bonus, on GT models you can also start the engine remotely to prepare you for a quick departure.