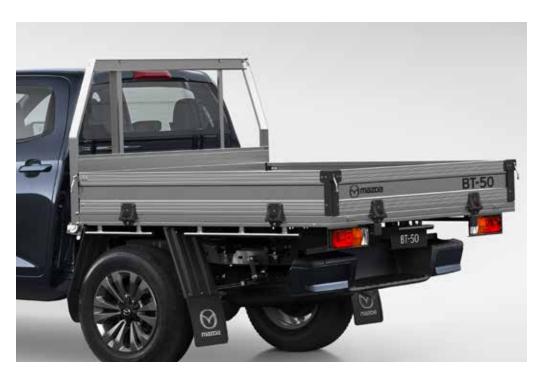

VER – DUAL CAB W SB

Add sports appeal and keep your BT-50's load compartment secure with this durable soft tonneau cover and black sports bar. Available exclusively for utilities. With or without sports bar.



HARD TONNEAU COVER – 3 PIECE

Keep your cargo secure with the lockable protection of a durable hard tonneau cover. Available exclusively for utilities, with or without sports bar fitted.





# **HEAVY DUTY PREMIUM TRAY**

Features additional to the Standard Alloy Tray include heavy duty deck, a tubular headboard with rear window protector, tail light protectors, wiring guards, ladder rack with fold down ears, 25L water tank, IP66 rated toolbox, and dust resistant undertray drawer with incremental locking system. Available on Single Cab, Freestyle Cab and Dual Cab Chassis models.



# **STANDARD TRAY**

This tough alloy tray comes equipped with an angled headboard, 255mm drop sides, internal load restraint rails and rope rails. It also features Mazda-branded tailgate decals and mudguards. Available on Single Cab, Freestyle Cab and Dual Cab Chassis models.



STEEL PREMIUM TRAY

Your steel tray can come painted body coloured or galvanised. Features additional to the Standard Alloy Tray include a tubular headboard, tail light protectors, wiring guards, ladder rack with fold down ears, 25L water tank, IP66 rated toolbox. Available on Single Cab, Freestyle Cab and Dual Cab Chassis models.





# TAILGATE DUST SEAL

Fits to the inside of your BT-50's tailgate to restrict the entry of dust and water.



# LOAD DISTRIBUTION

Improve handling, control and comfort whilst tow