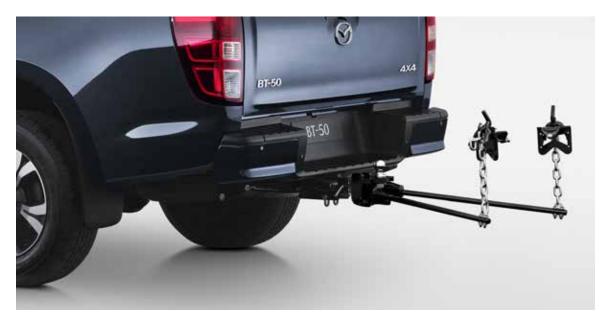

# THE COMPLETE PERFORMANCE PACKAGE

Combining the latest technology, powerful performance and off-road capability, Brand-New Mazda BT-50 delivers unparalleled versatility and dependability. The tough and fuel efficient 3.0L 4-cylinder turbo diesel engine delivers 140kW of power and 450Nm of torque in both 6-speed auto or manual transmission. All this while using as little as just 7.7L/100km<sup>\*</sup>, making it one of the most efficient utes in the market. Backed up by a braked towing capacity of 3,500kg, a payload capability of up to 1,196kg and a host of features for the dedicated four-wheel driver, the complete package can bring anything and go anywhere.