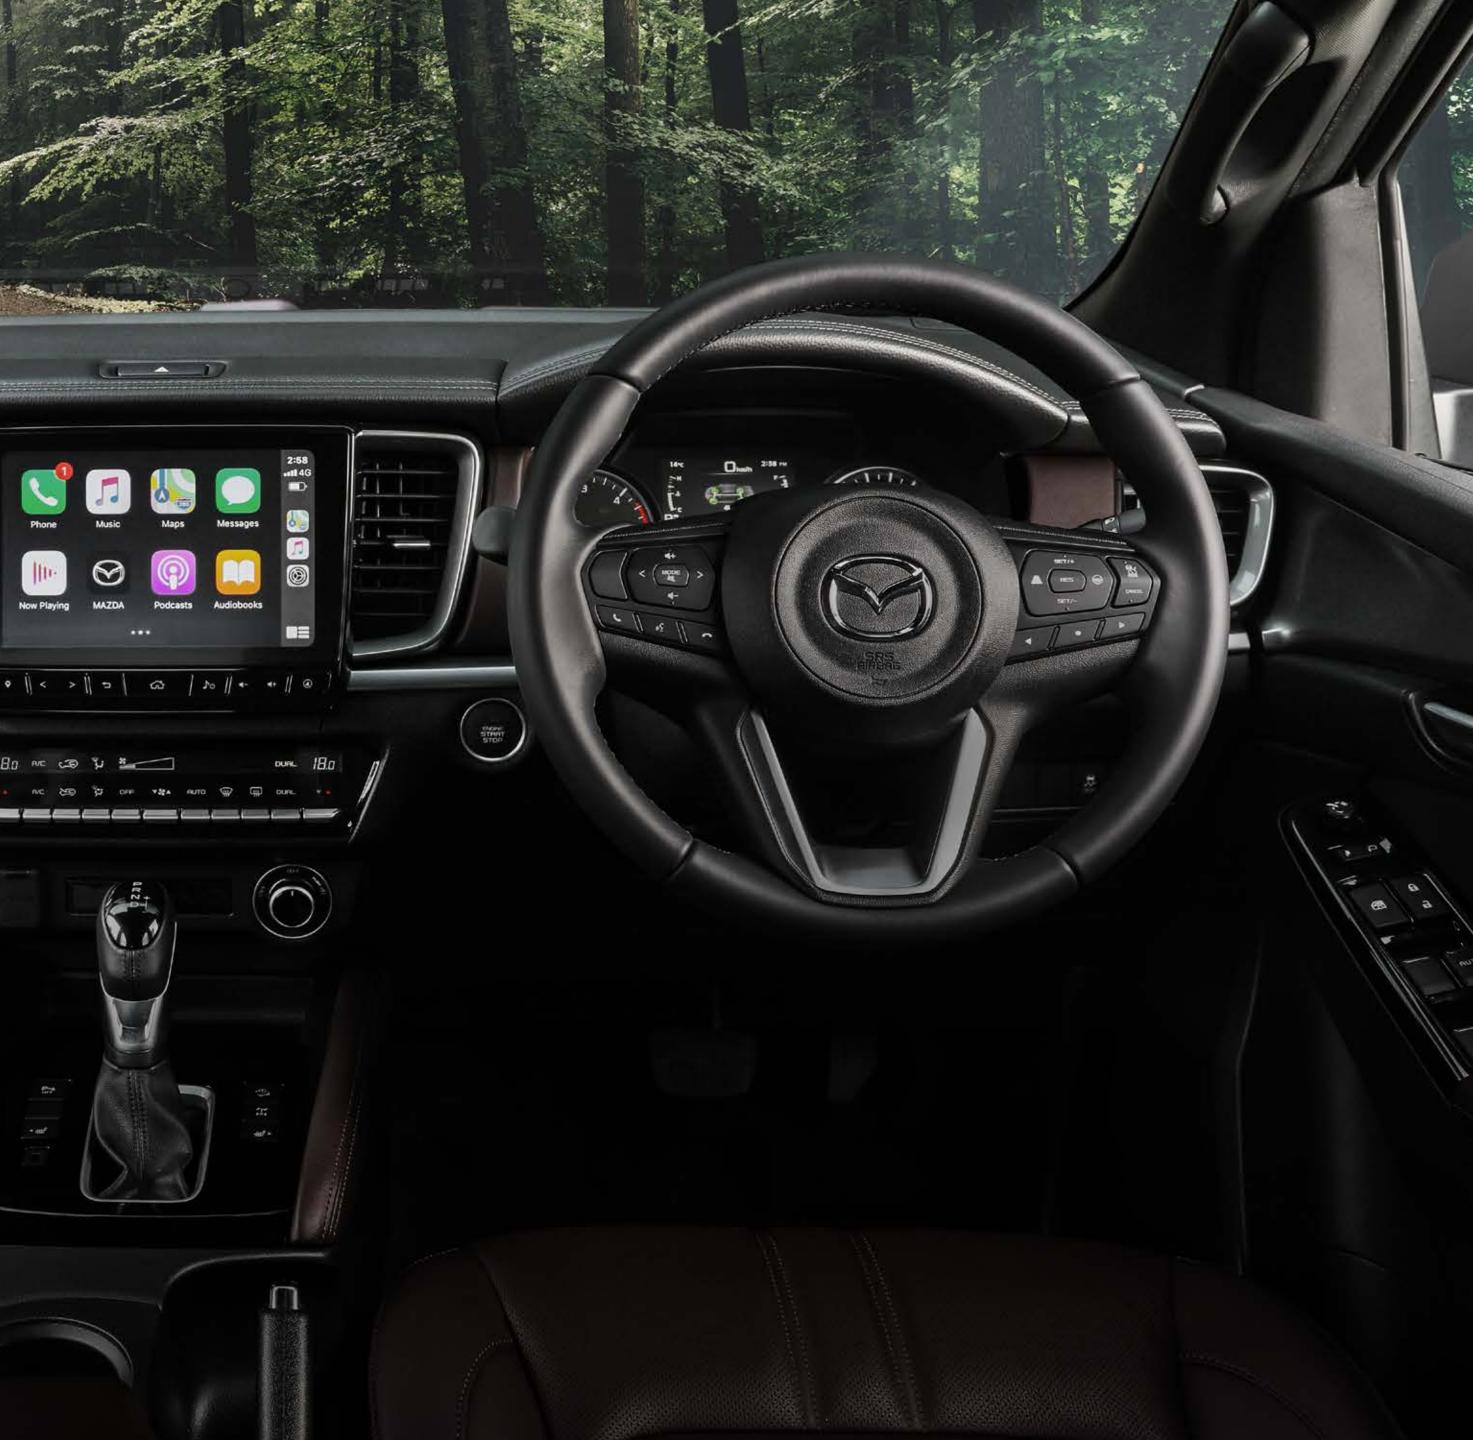

# TECHNOLOGY AT THE CUTTING EDGE

The very latest in class-leading technology starts with the large 9-inch touch screen display on XTR and GT grades that puts it all at your fingertips. Intuitive smartphone connectivity, like Android<sup>™</sup> Auto and wireless Apple CarPlay<sup>®§</sup> keeps you connected to a world of functionality and entertainment. Connectivity information is also delivered to the instrument panel, helping you keep attention on the road. While the 8-speaker surround sound system, which includes two innovative roof speakers, delivers powerful, crystal clear audio for you to enjoy. As an added bonus, on GT models you can also start the engine remotely to prepare you for a quick departure.

## ANDROID<sup>™</sup> AUTO AND WIRELESS APPLE CARPLAY®§

Access your compatible smartphone's contacts, social media, music and more with voice control or via the intuitive touch screen.

## 9-INCH SCREEN (XTR & GT)

The intuitive high-resolution display allows you to control satellite navigation, Android<sup>™</sup> Auto and Apple CarPlay<sup>®§</sup> and other functionality with touch, swipe and pinch gestures.