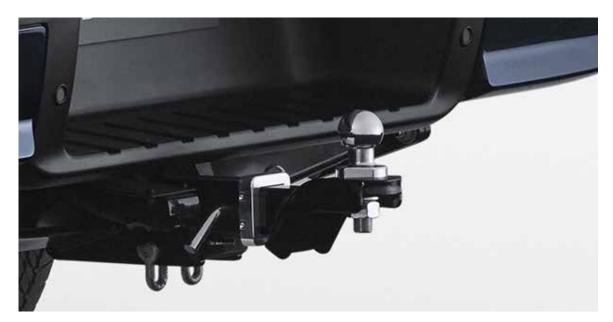

# THE COMPLETE PERFORMANCE PACKAGE

Combining the latest technology, powerful performance and off-road capability, Brand-New Mazda BT-50 delivers unparalleled versatility and dependability. The tough and fuel efficient 3.0L 4-cylinder turbo diesel engine delivers 140kW of power and 450Nm of torque in both 6-speed auto or manual transmission. All this while using as little as just 7.7L/100km<sup>\*</sup>, making it one of the most efficient utes in the market. Backed up by a braked towing capacity of 3,500kg, a payload capability of up to 1,196kg and a host of features for the dedicated four-wheel driver, the complete package can bring anything and go anywhere.