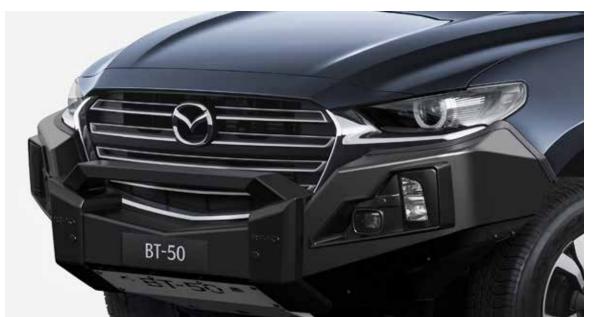

# A BOLDER LEVEL OF DESIGN

The exterior design of Brand-New Mazda BT-50 is the first true expression of Mazda's Kodo Design language in a ute. The confident, planted stance projects strength, capability and uncompromising quality. The new two-tone alloy wheel design gives BT-50 a unique and striking look. LED headlamps punctuate the completely redesigned front grille while sculpted side panels draw the eye to the bold rear presence. There is also a full range of tough, functional and great looking accessories to add even more toughness and functionality.