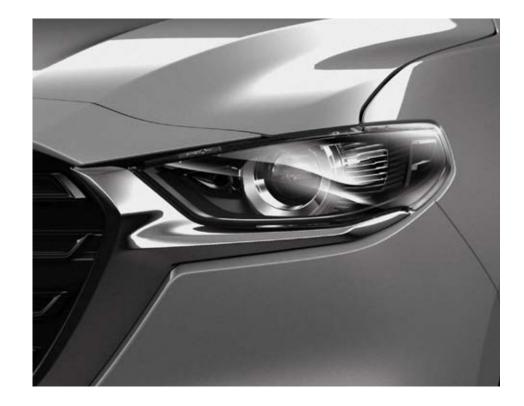

## LED HEADLIGHTS

Standard LED Headlights include a dusk sensor to automatically turn on and off and Automatic High Beam to avoid dazzling other drivers.

Driver assist technology only and should not be used in place of skilled and safe driving practices.
 It is the driver's sole responsibility to monitor vehicle surroundings and conditions and comply with all applicable laws at all times.