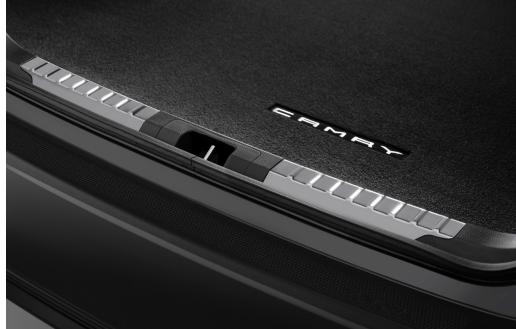

#### **Key Glove**

Designed to protect your key from scratches with an embossed logo on the back.

• Set of two key gloves

Designed to help prevent door sill scuffs and scrapes, they illuminate icy white with the Camry logo when the front doors are open.

#### **Illuminated Trunk Sill**

Designed to help prevent door sill scuffs and scrapes, they illuminate icy white with the Camry logo when the front doors are open.

• The durable brushed finish features polished accents