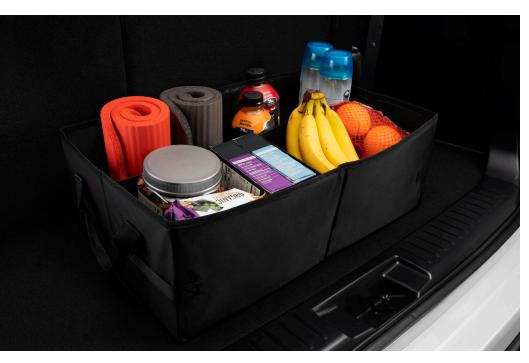

Envelope-style stretchy netting accommodates a wide variety of shapes and sizes for easy storage.

- Special key tool and collar guide enable simple, five-minute installation
- Quick and easy attachment and removal

#### **Trunk LED Bulb**

Provides bright white light that illuminates entire trunk area.

• Helps improve visibility throughout the trunk

Secures a variety of items and helps keep them in place.

- Removable divider panels help hold items upright
- Two carrying handles for easy loading and unloading