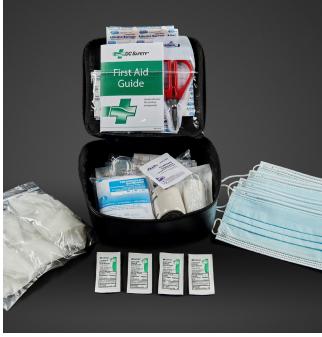

#### **First Aid Kit**

Contains what you need to treat minor scrapes and scratches.

- Includes insect sting relief pads, self-adhesive bandages, rolled stretch bandage, stainless steel scissors
- Includes PPE: 4 face masks, pair of gloves, and hand-sanitizer packets