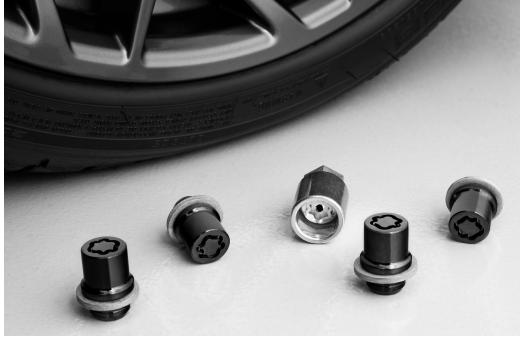

#### **Alloy Wheel Locks**

Precisely machined and weight-balanced to help secure your wheels and tires against theft.

- Special key tool and collar guide enable simple, five-minute installation
- Resistant to lock-removal tools and secured by a single unique key
- Available in chrome or black