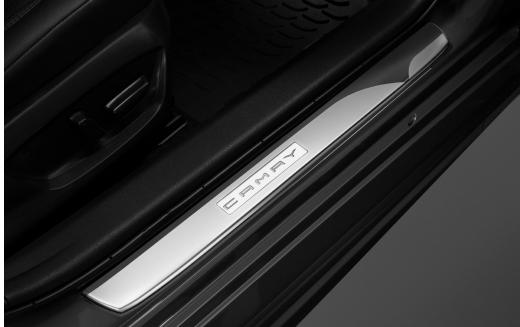

#### **Door Sill Protectors**

Door Sill Protectors help guard against interior door sill scuffs, scrapes and scratches.

• MY24 model shown in image

#### **Key Glove**

Designed to protect your key from scratches with an embossed logo on the back.

• Set of two key gloves

Designed to help prevent door sill scuffs and scrapes, they illuminate icy white with the Camry logo when the front doors are open.

#### **Illuminated Trunk Sill**

Designed to help prevent door sill scuffs and scrapes, they illuminate icy white with the Camry logo when the front doors are open.

• The durable brushed finish features polished accents