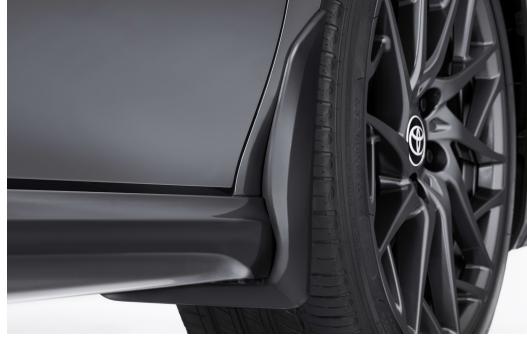

#### Mudguards

Help protect your paint finish from road debris and the damage it causes.

• Set includes four mudguards