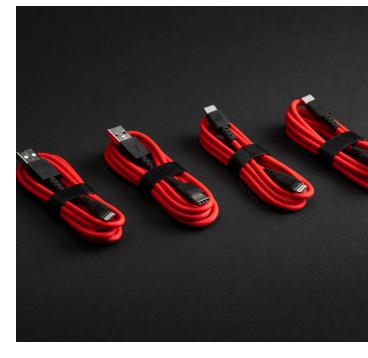

#### **Quick Charging Cable Package<sup>5</sup>**

Features automotive grade quality USB charging cables, a convenient way to have your smart devices charged while on the go.

#### Includes:

- 1-Apple Lightning to USB-A Cable 3'
- 1-Apple Lightning to USB-C Cable 3'
- 1-USB-C to USB-A Cable 3'
- 1-USB-C to USB-C Cable 3'