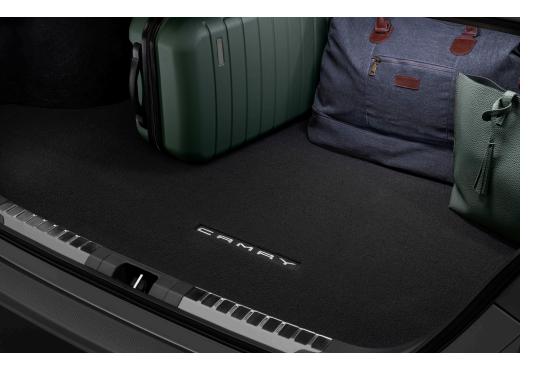

#### Carpet Floor Mats<sup>2</sup>

Long-wearing Carpet Floor Mat set helps keep your carpet neat and clean.

Vehicle logo adds a customized touch

#### **Carpet Trunk Mat<sup>3</sup>**

Tough, flexible trunk mat helps protect the trunk area.

• Made of durable material and designed for the entire trunk