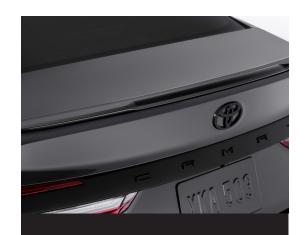

## **Rear Spoiler**

Rear Spoiler is contoured for a precise fit and sports a glossy black finish.

• Seamlessly integrates with the Camry's style

Help prevent door edge dings and chipped paint.

• Thermoplastic-coated stainless steel is precisely matched to the exterior color