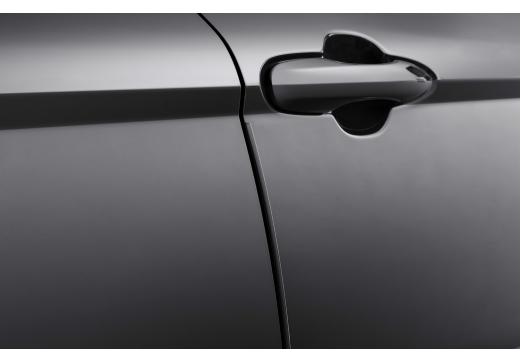

## Door Edge Film

Help prevent door edge dings with this protective finishing touch.

• Transparent film fitted to door edge contours