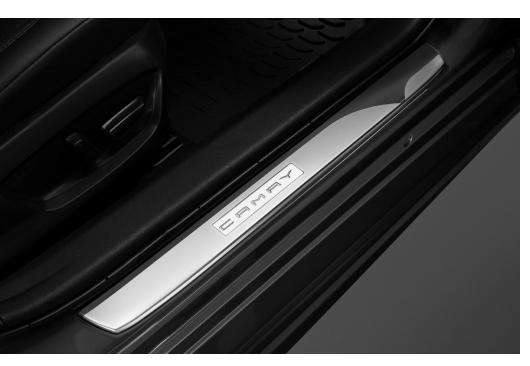

#### **Door Sill Protectors**

Door Sill Protectors help guard against interior door sill scuffs, scrapes and scratches.

• MY24 model shown in image