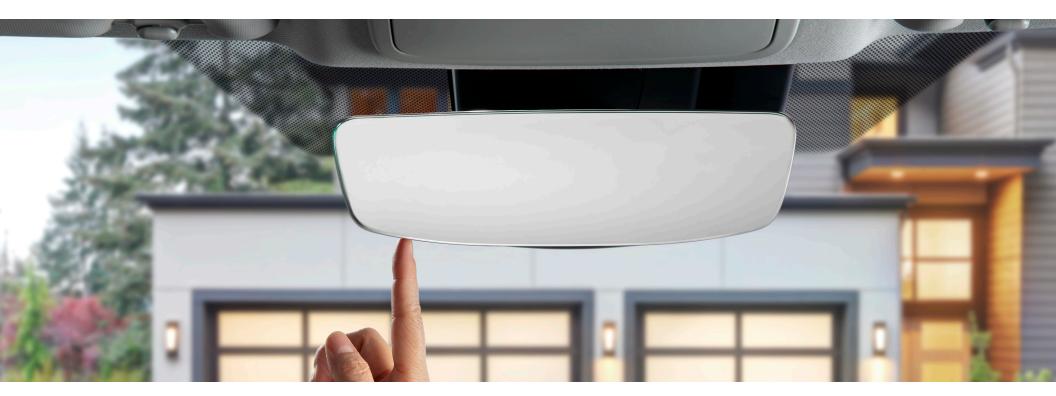

#### Frameless HomeLink® Mirror<sup>4</sup>

Battery-operated mirror helps provide easy entry and exit to your garage.

• HomeLink® buttons are located under the mirror on the driver's side