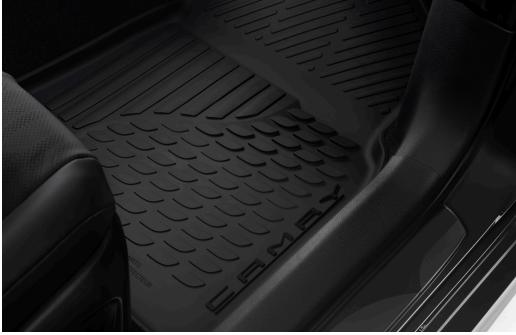

#### **All-Weather Floor Liners**<sup>2</sup>

Engineered to precisely fit your Camry and made from durable, weather-resistant material.

• Liners feature channels to better hold moisture