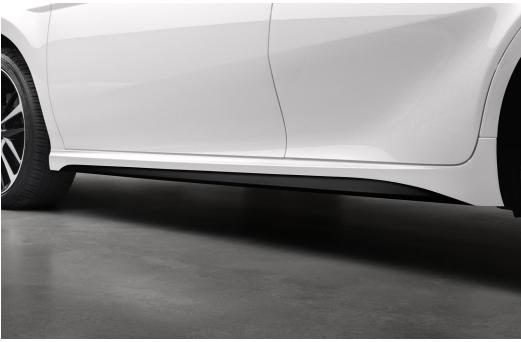

#### **Lower Rocker Applique**

Sporty black Lower Rocker Applique helps protect the exterior paint.

• Aids with protection against everyday scuffs and scratches