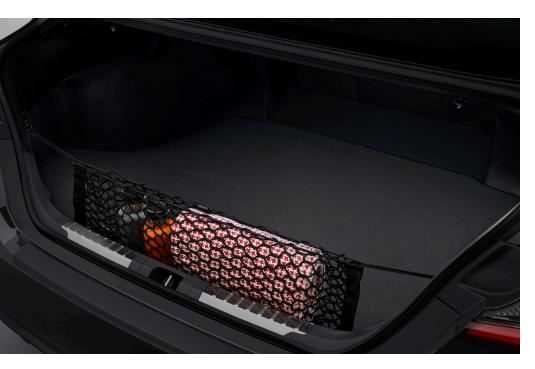

Envelope-style stretchy netting accommodates a wide variety of shapes and sizes for easy storage.

- Special key tool and collar guide enable simple, five-minute installation
- Quick and easy attachment and removal