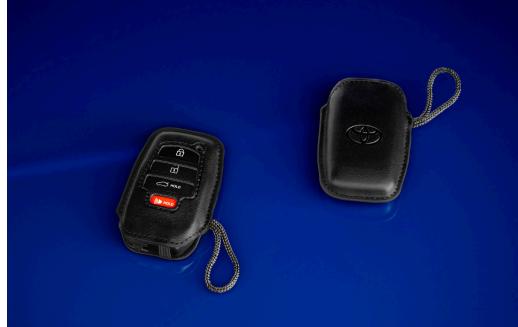

#### **Key Glove**

Designed to protect your key from scratches with an embossed logo on the back.

• Set of two key gloves

Designed to help prevent door sill scuffs and scrapes, they illuminate icy white with the Camry logo when the front doors are open.