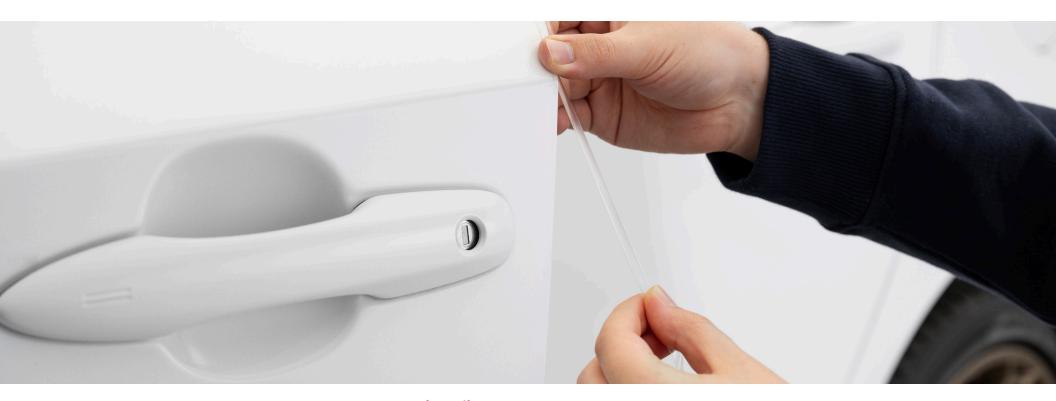

## Door Edge Film

Help prevent door edge dings with this protective finishing touch.

• Transparent film fitted to door edge contours