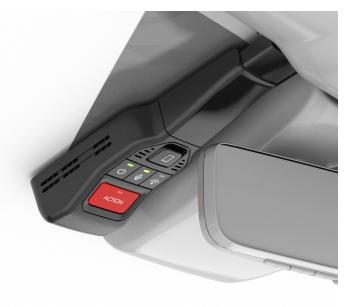

#### Integrated Dashcam<sup>7</sup>

Designed to reliably capture video, image, sound, and location data while you operate your vehicle. Will begin recording upon ignition to capture the drive or on impact when moving or parked.

- Playback or video download is available via the Smartphone App or PC Tool
- Includes a 16GB Industrial Grade MicroSD memory card