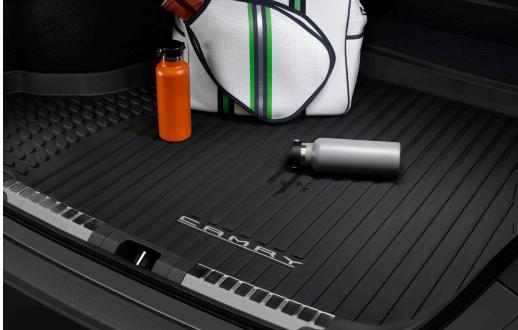

#### All-Weather Trunk Mat<sup>3</sup>

Tough, flexible trunk mat allows you to carry a wide variety of items and helps protect your trunk area carpeting.

• Made of durable, easy-to-clean material and embossed with a Camry logo