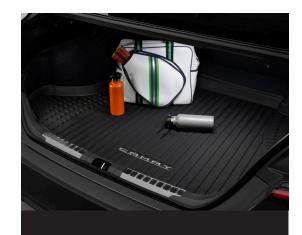

#### **Carpet Trunk Mat<sup>3</sup>**

Tough, flexible trunk mat helps protect the trunk area.

• Made of durable material and designed for the entire trunk

#### All-Weather Trunk Mat<sup>3</sup>

Tough, flexible trunk mat allows you to carry a wide variety of items and helps protect your trunk area carpeting.

• Made of durable, easy-to-clean material and embossed with a Camry logo