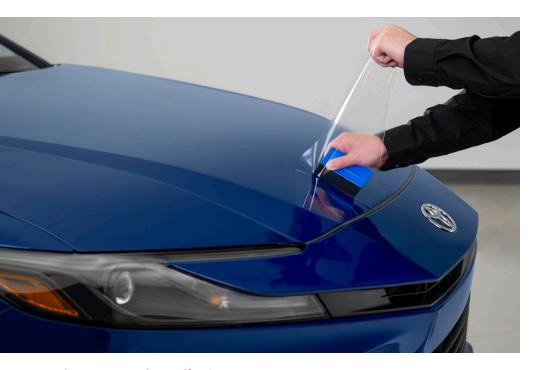

# Make your Camry look good. And stay looking good longer.

Helps protect the paint finish from chips and scratches.

- Kit includes paint protection film for hood, fenders, mirror backs and door cups
- Designed for specific sections of the vehicle that are most prone to chipping