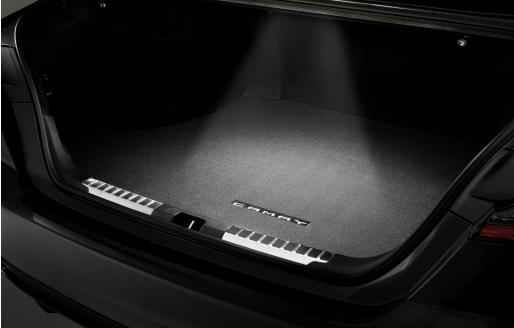

#### **Trunk LED Bulb**

Provides bright white light that illuminates entire trunk area.

• Helps improve visibility throughout the trunk

Secures a variety of items and helps keep them in place.

- Removable divider panels help hold items upright
- Two carrying handles for easy loading and unloading