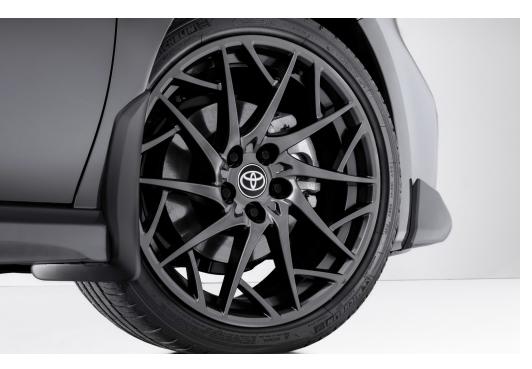

#### 19" Dark Grey Metallic Wheel

Stylish wheel that incorporates the ideal weight, offset and brake clearance to help ensure a proper fit and finish.

• Upgrades your Camry's sleek and sophisticated look