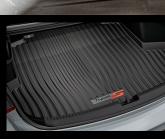

Gloss Black Type S Emblems

Car Cover

Type 5

Door Sill Trim

20-in Copper-Finish Alloy Wheel

Trunk Tray

TLX SH-AWD Type S shown in Urban Gray Pearl with Carbon Fiber Decklid Spoiler, Carbon Fiber Door Mirror Covers, Carbon Fiber Rear Diffuser, Gloss Black Emblems, Rear and Side Underbody Spoilers, and 20-in Copper-Finish Alloy Wheels with Black Wheel Locks and Type S Valve Stem Caps.