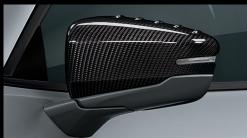

## ACCELERATE THE WOW FACTOR WITH CARBON FIBER.

TLX SH-AWD Type S shown in Urban Gray Pearl with Carbon Fiber Decklid Spoiler, Carbon Fiber Door Mirror Covers, Carbon Fiber Rear Diffuser, Gloss Black Emblems, Rear and Side Underbody Spoilers, and 20-in Copper-Finish Alloy Wheels with Black Wheel Locks and Type S Valve Stem Caps.

Carbon Fiber Decklid Spoiler

51+0

Carbon Fiber Door Mirror Covers

Carbon Fiber Rear Diffuser

Carbon Fiber Interior Trim

Visit your one stop, online superstore for Acura Genuine Accessories at **dreamshop.acura.com** 