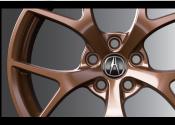

Gloss Black Type S Emblems

Car Cover

Type 5

Door Sill Trim

20-in Copper-Finish Alloy Wheel

Trunk Tray

TLX SH-AWD Type S shown in Urban Gray Pearl with Carbon Fiber Decklid Spoiler, Carbon Fiber Door Mirror Covers, Carbon Fiber Rear Diffuser, Gloss Black Emblems, Rear and Side Underbody Spoilers, and 20-in Copper-Finish Alloy Wheels with Black Wheel Locks and Type S Valve Stem Caps.

## ACCELERATE THE WOW FACTOR WITH CARBON FIBER.

TLX SH-AWD Type S shown in Urban Gray Pearl with Carbon Fiber Decklid Spoiler, Carbon Fiber Door Mirror Covers, Carbon Fiber Rear Diffuser, Gloss Black Emblems, Rear and Side Underbody Spoilers, and 20-in Copper-Finish Alloy Wheels with Black Wheel Locks and Type S Valve Stem Caps.