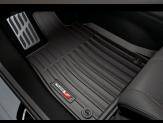

Gloss Black Type S Emblems

Car Cover

Type 5

Door Sill Trim

20-in Copper-Finish Alloy Wheel

Trunk Tray

TLX SH-AWD Type S shown in Urban Gray Pearl with Carbon Fiber Decklid Spoiler, Carbon Fiber Door Mirror Covers, Carbon Fiber Rear Diffuser, Gloss Black Emblems, Rear and Side Underbody Spoilers, and 20-in Copper-Finish Alloy Wheels with Black Wheel Locks and Type S Valve Stem Caps.