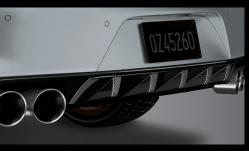

## ACCELERATE THE WOW FACTOR WITH CARBON FIBER.

TLX SH-AWD Type S shown in Urban Gray Pearl with Carbon Fiber Decklid Spoiler, Carbon Fiber Door Mirror Covers, Carbon Fiber Rear Diffuser, Gloss Black Emblems, Rear and Side Underbody Spoilers, and 20-in Copper-Finish Alloy Wheels with Black Wheel Locks and Type S Valve Stem Caps.

Carbon Fiber Decklid Spoiler

51+0

Carbon Fiber Door Mirror Covers

Carbon Fiber Rear Diffuser

Carbon Fiber Interior Trim

Visit your one stop, online superstore for Acura Genuine Accessories at **dreamshop.acura.com** 