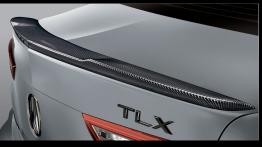

## ACCELERATE THE WOW FACTOR WITH CARBON FIBER.

TLX SH-AWD Type S shown in Urban Gray Pearl with Carbon Fiber Decklid Spoiler, Carbon Fiber Door Mirror Covers, Carbon Fiber Rear Diffuser, Gloss Black Emblems, Rear and Side Underbody Spoilers, and 20-in Copper-Finish Alloy Wheels with Black Wheel Locks and Type S Valve Stem Caps.

Carbon Fiber Decklid Spoiler

51+0

Carbon Fiber Door Mirror Covers

Carbon Fiber Rear Diffuser

Carbon Fiber Interior Trim

Visit your one stop, online superstore for Acura Genuine Accessories at **dreamshop.acura.com** 