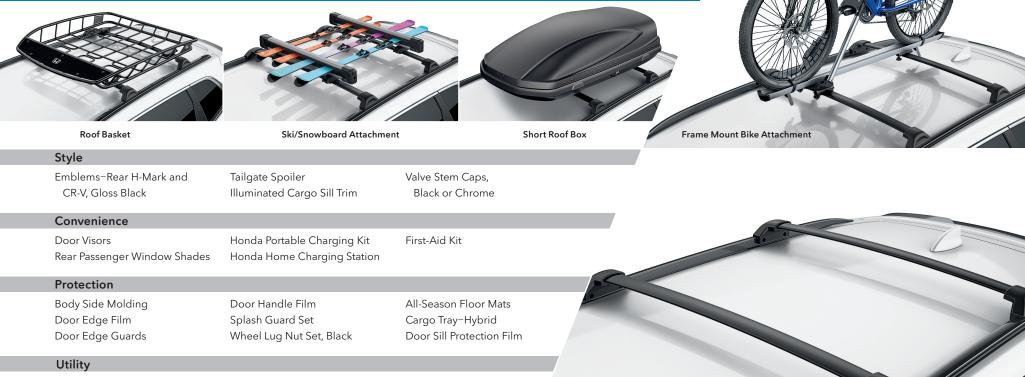

## Explore, preserve, and protect along the road ahead.

Bike Attachment-Frame Mount Crossbars Kayak Attachment Roof Basket Roof Box-Short Roof Rails

Ski Attachment Splash Guard Set Surfboard Attachment

**Roof Rails and Crossbars** 