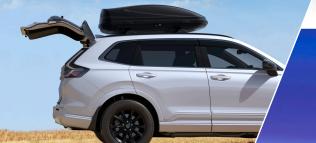

## CR-V

CR-V e:FCEV shown (above) in Platinum White Pearl and (right) in Meteorite Gray Metallic with Body Side Molding, Crossbars, Door Visors, Gloss Black Emblems, Roof Rails, Short Roof Box (above), Splash Guard Set, and Tailgate Spoiler.