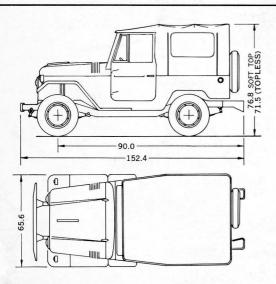

## SPECIFICATIONS

| ENGINE                                                                      | STEERING                                                                                                                                                                                                                                                                                                                                                                                                                                                                                                                                                                                                                                                                                                                                                                                                                                                                                                                                                                                                                                                                                                                                                                                                                                                                                                                                                                                                                                                                                                                                                                                                                                                                                                                                                                                                                                                                                                                                                                                                                                                                                                                      |
|-----------------------------------------------------------------------------|-------------------------------------------------------------------------------------------------------------------------------------------------------------------------------------------------------------------------------------------------------------------------------------------------------------------------------------------------------------------------------------------------------------------------------------------------------------------------------------------------------------------------------------------------------------------------------------------------------------------------------------------------------------------------------------------------------------------------------------------------------------------------------------------------------------------------------------------------------------------------------------------------------------------------------------------------------------------------------------------------------------------------------------------------------------------------------------------------------------------------------------------------------------------------------------------------------------------------------------------------------------------------------------------------------------------------------------------------------------------------------------------------------------------------------------------------------------------------------------------------------------------------------------------------------------------------------------------------------------------------------------------------------------------------------------------------------------------------------------------------------------------------------------------------------------------------------------------------------------------------------------------------------------------------------------------------------------------------------------------------------------------------------------------------------------------------------------------------------------------------------|
| Type 6 cyl. in line OHV                                                     | Type Worm and sector roller                                                                                                                                                                                                                                                                                                                                                                                                                                                                                                                                                                                                                                                                                                                                                                                                                                                                                                                                                                                                                                                                                                                                                                                                                                                                                                                                                                                                                                                                                                                                                                                                                                                                                                                                                                                                                                                                                                                                                                                                                                                                                                   |
| Bore and Stroke3.54 x 4.00 inches                                           | Gear ratio                                                                                                                                                                                                                                                                                                                                                                                                                                                                                                                                                                                                                                                                                                                                                                                                                                                                                                                                                                                                                                                                                                                                                                                                                                                                                                                                                                                                                                                                                                                                                                                                                                                                                                                                                                                                                                                                                                                                                                                                                                                                                                                    |
| Displacement                                                                | Turning radius                                                                                                                                                                                                                                                                                                                                                                                                                                                                                                                                                                                                                                                                                                                                                                                                                                                                                                                                                                                                                                                                                                                                                                                                                                                                                                                                                                                                                                                                                                                                                                                                                                                                                                                                                                                                                                                                                                                                                                                                                                                                                                                |
| Maximum Horsepower135 @ 3800 rpm                                            | BRAKES Hydraulic, 4 wheels                                                                                                                                                                                                                                                                                                                                                                                                                                                                                                                                                                                                                                                                                                                                                                                                                                                                                                                                                                                                                                                                                                                                                                                                                                                                                                                                                                                                                                                                                                                                                                                                                                                                                                                                                                                                                                                                                                                                                                                                                                                                                                    |
| Maximum Torque217 ft. lb. @ 2000 rpm                                        | Braking surface183 square inches                                                                                                                                                                                                                                                                                                                                                                                                                                                                                                                                                                                                                                                                                                                                                                                                                                                                                                                                                                                                                                                                                                                                                                                                                                                                                                                                                                                                                                                                                                                                                                                                                                                                                                                                                                                                                                                                                                                                                                                                                                                                                              |
| Carburetor Down draft single barrel<br>Fuel Tank Capacity18.5 U. S. gallons | TIRES                                                                                                                                                                                                                                                                                                                                                                                                                                                                                                                                                                                                                                                                                                                                                                                                                                                                                                                                                                                                                                                                                                                                                                                                                                                                                                                                                                                                                                                                                                                                                                                                                                                                                                                                                                                                                                                                                                                                                                                                                                                                                                                         |
| Cooling System                                                              | PERFORMANCE                                                                                                                                                                                                                                                                                                                                                                                                                                                                                                                                                                                                                                                                                                                                                                                                                                                                                                                                                                                                                                                                                                                                                                                                                                                                                                                                                                                                                                                                                                                                                                                                                                                                                                                                                                                                                                                                                                                                                                                                                                                                                                                   |
| Crankcase Refill 5 quarts                                                   | Maximum speed                                                                                                                                                                                                                                                                                                                                                                                                                                                                                                                                                                                                                                                                                                                                                                                                                                                                                                                                                                                                                                                                                                                                                                                                                                                                                                                                                                                                                                                                                                                                                                                                                                                                                                                                                                                                                                                                                                                                                                                                                                                                                                                 |
| Battery                                                                     | manning operation of the control of |
| Alternator360 w, 12 volt                                                    | DIMENSIONS AND WEIGHT                                                                                                                                                                                                                                                                                                                                                                                                                                                                                                                                                                                                                                                                                                                                                                                                                                                                                                                                                                                                                                                                                                                                                                                                                                                                                                                                                                                                                                                                                                                                                                                                                                                                                                                                                                                                                                                                                                                                                                                                                                                                                                         |
| CLUTCH                                                                      | Overall length                                                                                                                                                                                                                                                                                                                                                                                                                                                                                                                                                                                                                                                                                                                                                                                                                                                                                                                                                                                                                                                                                                                                                                                                                                                                                                                                                                                                                                                                                                                                                                                                                                                                                                                                                                                                                                                                                                                                                                                                                                                                                                                |
| TypeDry single plate with torsion rubbers                                   | Overall width                                                                                                                                                                                                                                                                                                                                                                                                                                                                                                                                                                                                                                                                                                                                                                                                                                                                                                                                                                                                                                                                                                                                                                                                                                                                                                                                                                                                                                                                                                                                                                                                                                                                                                                                                                                                                                                                                                                                                                                                                                                                                                                 |
| Facing Diameter                                                             | Overall height                                                                                                                                                                                                                                                                                                                                                                                                                                                                                                                                                                                                                                                                                                                                                                                                                                                                                                                                                                                                                                                                                                                                                                                                                                                                                                                                                                                                                                                                                                                                                                                                                                                                                                                                                                                                                                                                                                                                                                                                                                                                                                                |
| Facing Area111 square inches                                                | (Topless71.5 inches)                                                                                                                                                                                                                                                                                                                                                                                                                                                                                                                                                                                                                                                                                                                                                                                                                                                                                                                                                                                                                                                                                                                                                                                                                                                                                                                                                                                                                                                                                                                                                                                                                                                                                                                                                                                                                                                                                                                                                                                                                                                                                                          |
| Transmission 3 speed;                                                       | Wheelbase                                                                                                                                                                                                                                                                                                                                                                                                                                                                                                                                                                                                                                                                                                                                                                                                                                                                                                                                                                                                                                                                                                                                                                                                                                                                                                                                                                                                                                                                                                                                                                                                                                                                                                                                                                                                                                                                                                                                                                                                                                                                                                                     |
| synchromesh 2nd and 3rd                                                     | Road clearance8.3 inches                                                                                                                                                                                                                                                                                                                                                                                                                                                                                                                                                                                                                                                                                                                                                                                                                                                                                                                                                                                                                                                                                                                                                                                                                                                                                                                                                                                                                                                                                                                                                                                                                                                                                                                                                                                                                                                                                                                                                                                                                                                                                                      |
| Transfer2 speed helical gear sliding type                                   | Headroom:                                                                                                                                                                                                                                                                                                                                                                                                                                                                                                                                                                                                                                                                                                                                                                                                                                                                                                                                                                                                                                                                                                                                                                                                                                                                                                                                                                                                                                                                                                                                                                                                                                                                                                                                                                                                                                                                                                                                                                                                                                                                                                                     |
| AXLE                                                                        | front seat to headliner40.5 inches                                                                                                                                                                                                                                                                                                                                                                                                                                                                                                                                                                                                                                                                                                                                                                                                                                                                                                                                                                                                                                                                                                                                                                                                                                                                                                                                                                                                                                                                                                                                                                                                                                                                                                                                                                                                                                                                                                                                                                                                                                                                                            |
| FrontFull-floating hypoid                                                   | Legroom:                                                                                                                                                                                                                                                                                                                                                                                                                                                                                                                                                                                                                                                                                                                                                                                                                                                                                                                                                                                                                                                                                                                                                                                                                                                                                                                                                                                                                                                                                                                                                                                                                                                                                                                                                                                                                                                                                                                                                                                                                                                                                                                      |
| Rear Semi-floating hypoid                                                   | front floor to front seat back43.0 inches                                                                                                                                                                                                                                                                                                                                                                                                                                                                                                                                                                                                                                                                                                                                                                                                                                                                                                                                                                                                                                                                                                                                                                                                                                                                                                                                                                                                                                                                                                                                                                                                                                                                                                                                                                                                                                                                                                                                                                                                                                                                                     |
| Ratio4.11:1                                                                 | Curb weight3263 lbs.                                                                                                                                                                                                                                                                                                                                                                                                                                                                                                                                                                                                                                                                                                                                                                                                                                                                                                                                                                                                                                                                                                                                                                                                                                                                                                                                                                                                                                                                                                                                                                                                                                                                                                                                                                                                                                                                                                                                                                                                                                                                                                          |
| SUSPENSION                                                                  | (Topless3193 lbs.)                                                                                                                                                                                                                                                                                                                                                                                                                                                                                                                                                                                                                                                                                                                                                                                                                                                                                                                                                                                                                                                                                                                                                                                                                                                                                                                                                                                                                                                                                                                                                                                                                                                                                                                                                                                                                                                                                                                                                                                                                                                                                                            |
| Type Leaf spring,                                                           | Tread: front                                                                                                                                                                                                                                                                                                                                                                                                                                                                                                                                                                                                                                                                                                                                                                                                                                                                                                                                                                                                                                                                                                                                                                                                                                                                                                                                                                                                                                                                                                                                                                                                                                                                                                                                                                                                                                                                                                                                                                                                                                                                                                                  |
| hydraulic shock absorbers                                                   | rear55.1 inches                                                                                                                                                                                                                                                                                                                                                                                                                                                                                                                                                                                                                                                                                                                                                                                                                                                                                                                                                                                                                                                                                                                                                                                                                                                                                                                                                                                                                                                                                                                                                                                                                                                                                                                                                                                                                                                                                                                                                                                                                                                                                                               |