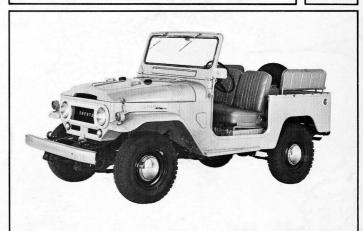

TOYOTA LAND CRUISER **TOPLESS**  FJ40L

For the man who needs no top, or carries bulky gear, supplies, or equipment, TOYOTA has introduced the new TOPLESS model. In addition to the top, the bows, doors and side-curtains have been removed from this model—thus making it an excellent basic machine for the 4-wheel drive enthusiast who wants to make special adaptations. All stripped parts can of course be ordered and re-installed to produce the normally fullyequipped TOYOTA LAND CRUISER.