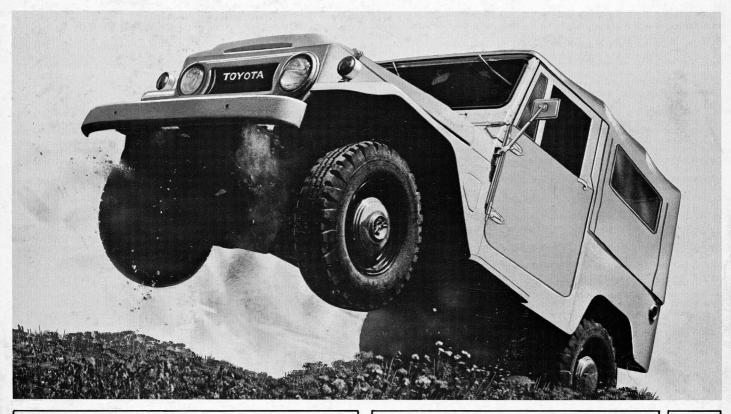

Toughest in the world! Whatever the job, the Toyota Land Cruiser works harder, faster, more reliably than any other 4-wheel drive utility vehicle you can find!

Turnpike speed! Drive all day at 85 MPH on the highway. When you run out of road, don't stop, just switch into 4-wheel drive and keep on going!

Mountain, desert, rock or river bed-Toyota takes you where you want to go! Drive through swamp, over sand or snow, up steep 67% grades to those out-of-the-way, hard-to-get-to fishing, hunting and camping grounds!