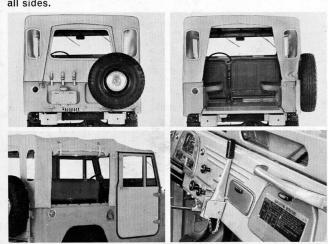

The TOYOTA LAND CRUISER Vinyl Cloth Top is a twin brother to the HARDTOP. Today, the canvas has been replaced by a new, tougher, more flexible VINYL top that is far more weathertight, fits better, looks better-and gives your TOYOTA wide visibility on all sides.