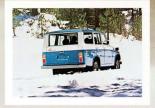

Another standard feature we didn't pay extra for is the free-wheeling/locking front hubs. They disengage the front hubs for 2-wheel drive. (Wagon shown with optional mud and snow tires )

This handy, electric rear window operates from a switch on the dash, or a key in the tailgate. What's also nice about it is that it's another extra we didn't pay extra for.