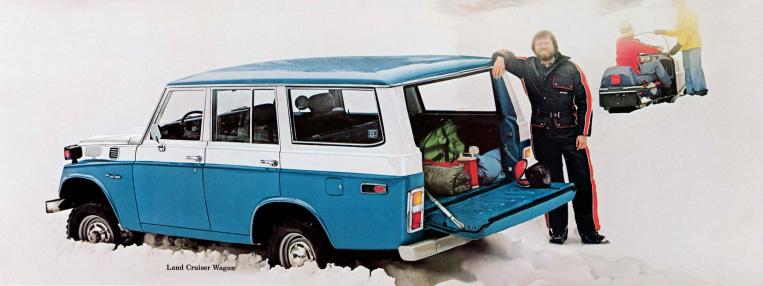

I discovered some great fishing holes but it was tough going to get there. Then I discovered the 4-wheel drive Land Cruiser Hardtop. Now getting there is almost as much tun as fishing.

These swing out rear doors make it real easy to load fishing tackle, camping gear or just about anything else into my Land

Another nice feature of this tough Land Cruiser is the vinyl-covered contour front bucket seats. They're very comfortable, both on and off the road. And the rear seats fold up for more cargo space, a feature I found quite convenient.

When you do a lot of driving over rough terrain like I do, you really appreciate the added protection of this padded steel roll band I also like this extra touch of built-in comfort... flip-out rear windows that help increase ventilation.

With its rugged, durable four wheel drive and 178x15 4-ply rated tires, this Land Cruiser has about as much tracking as a mountain goat. And I need it to get to my favorite fishing holes, (Hardtop shown with optional mud and snow tires.)