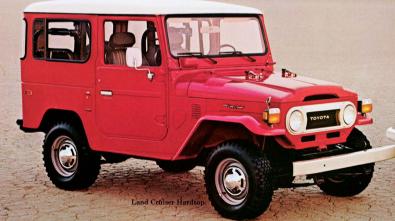

#### Does the four-by-four come well equipped?

Toyotas are known for coming very well equipped, and Toyota Land Cruisers are no exception. They're quality built in two distinct models: Hardtop and Wagon.

## STANDARD FEATURES Toyota Land Cruiser Hardtop • 4.2 Liter, 125 horsepower, 6 cylinder

- 2-Speed transfer case
   Power-assisted front disc brakes
   Rear drum brakes
- H78x15 4-ply rated tires
   Steering stabilizer
   Steel skid plates

- Body undercoating

- Front tow hook
   Metal cab with fiberglass roof Steel doors
- Side/rear steps
   Swing-out spare tire mount
   Swing-out rear doors
- Flip out rear quarter windows
   Padded steel roll bar
   Contour front bucket seats

- Priver missenger side mirrors
  Heating definister
  Locking the filler-door

  of a complete is of standard tenture planethy, the complete is of standard tenture planethy, planethy,

Land Cruiser Hardtop