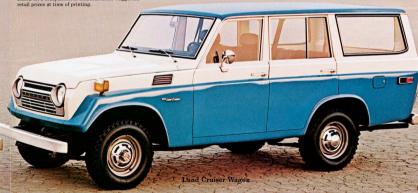

I wanted a tough, reliable 4-wheel drive vehicle. Roberta wanted a roomy, comfortable wagon. So we bought a Land Cruiser Wagon, and both got what we wanted.

There's plenty of room in here. When we need more cargo space, we just fold up the rear seat. And with five doors instead of three, loading and unloading is much easier.

#### STANDARD FEATURES Toyota Land Cruiser Wagon

- 4.2 Liter, 125 horsepower, 6 cylinder overhead valve engine
- · 4-Speed synchromesh manual transmission • 2-Speed transfer case
- Power-assisted front disc brakes
   Rear drum brakes
- Free wheeling/locking front hubs
  H78x15 4-ply rated tires
- Steel skid plates

- Body undercoating
   Locking fuel filler door
- · Electric tailgate window
- · Steel doors
- · Padded dash
- · Front and rear vinyl-covered bench seats · Heater/defroster
- · Rear heater
- For the complete list of standard features plus