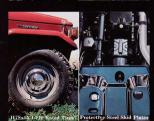

Examine the equipment on a new Toyota Land Cruiser. You'll find steel skid plates, heavy duty suspension and steel doors, to name a few. And Toyotas are welded, riveted and bolted together to help meet the roughest conditions.

For example, every Land Cruiser made comes standard equipped with a powerful 4.2 liter, 125 horsepower, 6-cylinder engine, a durable 4-speed synchromesh transmission coupled with a 2-speed transfer case, power-assisted front disc brakes, steel skid plates and a padded instrument; panel included in the base sticker price. You'll find the list of Land Cruiser standard features on the specifications page.

You know why I drive a Land Cruiser? It's dependable. And it came with a lot of standard features like a 12% horsepower. 4.2 liter overhead valve engine, power assisted front disc brakes, steel skid plates and undercoating, all included in the blase sticker price.