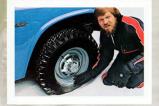

With its rugged, durable four wheel drive and 178x15 4-ply rated tires, this Land Cruiser has about as much tracking as a mountain goat. And I need it to get to my favorite fishing holes, (Hardtop shown with optional mud and snow tires.)