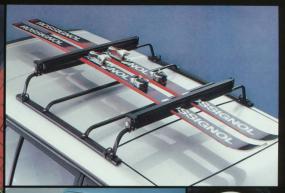

Toyota Accessories add comfort, convenience and performance to your new Toyota.

A. Tercel multi-purpose roof racks are the perfect space savers for the Tercel wagon. The low profile, black rails match the exterior of your car to give added style. By attaching the rack adapters you can carry anything from bicycles and skis, to recreational equipment and all types of luggage. B. Genuine replacement parts are the way to assure your Toyota's best possible performance. All parts are made to factory specifications. You can