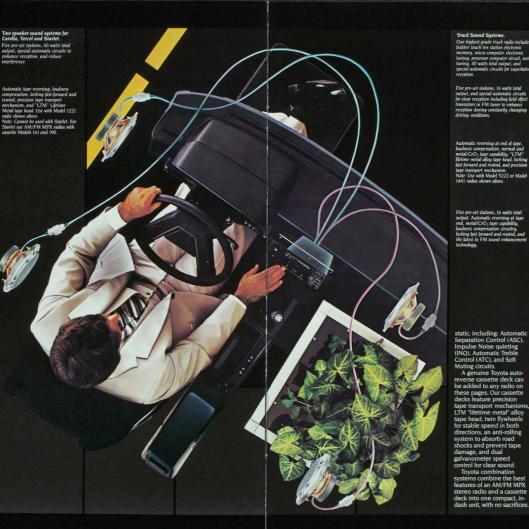

Systems, quality is our

Imagine home quality

sound that you can take

Today's lifestyle involves

ever, and car radio and

cassette systems have

the automobile more than

become an important part

of that style. More than just

background music, Toyota

Autosound offers true high

fidelity that equals that of a

fine home audio system.

Imagine a radio with a face panel that illuminates key controls to end fumbling in the dark. Or one that automatically tunes into your favorite program at the precise moment it begins. These and other technologically advanced sound components are available now from your Toyota dealer, your complete Sound Source All genuine Toyota

### Sound ideas for your enjoyment.

Toyota is your source for a total sound system. Great care is taken from initial design to ensure that all Toyota radios, cassette units and speakers sound right, fit right and complement your vehicle's interior. Toyota cassette units are quality built with precision drive mechanisms that withstand the roughest daily driving, and still deliver great sound.

Toyota's full-range speakers work in harmony with radios and cassette units to deliver clean, crisp sound.

Your Toyota dealer is the source for correct sound system installation. Toyota optimum design connectors quickly and correctly integrate sound units into your vehicle's wiring. Toyota sound unit support hardware holds each unit precisely and securely in place.