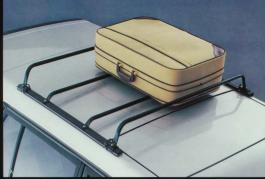

Toyota Accessories add comfort, convenience and performance to your new Toyota.

A. Tercel multi-purpose roof racks are the perfect space savers for the Tercel wagon. The low profile, black rails match the exterior of your car to give added style. By attaching the rack adapters you can carry anything from bicycles and skis, to recreational equipment and all types of luggage. B. Genuine replacement parts are the way to assure your Toyota's best possible performance. All parts are made to factory specifications. You can

provides for more

C. Fixed basket roof racks can really carry the load. They're permanently mounted to both Corolla and Cressida Wagons. These handsome, stainless steel roof racks hold all types of cargo, and are a welcome addition for those who frequently travel.