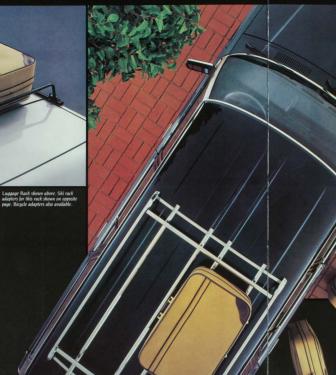

Toyota Accessories add comfort, convenience and performance to your new Toyota.

A. Tercel multi-purpose roof racks are the perfect space savers for the Tercel wagon. The low profile, black rails match the exterior of your car to give added style. By attaching the rack adapters you can carry anything from bicycles and skis, to recreational equipment and all types of luggage. B. Genuine replacement parts are the way to assure your Toyota's best possible performance. All parts are made to factory specifications. You can

provides for more

C. Fixed basket roof racks can really carry the load. They're permanently mounted to both Corolla and Cressida Wagons. These handsome, stainless steel roof racks hold all types of cargo, and are a welcome addition for those who frequently travel.