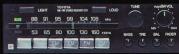

Truck Sound Sustems. Our highest grade truck radio includes: feather touch ten station electronic memory, micro-computer electronic tuning, processor computer circuit, seek tuning, 40 watts total output, and special automatic circuits for superlative reception

Five pre-set stations, 16 watts total output, and special automatic circuit: for clear reception including field effect transistors in FM tuner to enhance reception during constantly changing driving conditions.