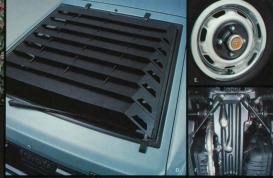

### D. Louvers are as practical as they are sporty. They reduce glare, and protect carpets and interiors from sun damage. These semi-gloss black louvers are hinged at the top and lift for easy cleaning. They give a dynamic appearance to either the Corolla Sport Coupe or Corolla Liftback. or the Celica GT Liftback and Celica Supra. Look for the Toyota logo on this custom made louver.

E. Trim rings make an or-dinary wheel look like a custom wheel. These dramatic stainless steel rings have a patented retention system that is perfect for most 13" and 14" wheels. F. Chassis Gravel Shields have been especially designed for the Tercel 4WD Wagon, Their purpose is to help protect the undercarriage