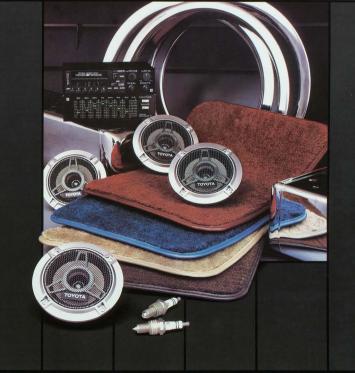

We'll never be satisfied just riding on our reputation. We're out to build on it.

> what you need to keep your luggage and valuables under cover and protected from the sun. This handsome cover fits snugly and is color coordinated to your interior. It's made from easy care, luxuriously textured vinyl. Cargo covers make a functional and attractive option to selected car liftback models. They come standard on all Celicas. Supras, Corolla Liftbacks, and selected Tercel models.

All Air Conditioning controls are within easy reach. Shown is the new "ECONO" feature for Starlet and Tercel. This is a dual stage system to allow for increased fuel economy when the Air Conditioning is in use.

A. Cargo covers are just

B. Genuine Toyota air conditioners provide all season comfort. In warm weather, you'll appreciate the quick cool-down During cooler months, your

air conditioner can be used with the heater/defroster to quickly dehumidify the interior and defog the windshield. Each unit is

### C. Floor mats help maintain the showroom beauty of your Toyota. We took special care to give you a wide selection of beautiful and protective floor mats. Mats are available in sets of two or four. **Rubber mats are** available for all Toyota cars and trucks. The attractive textured rubber is completely soil and water resistant, easy to clean, and designed to color coordinate with your

Tovota's interior

High grade carpeted mats are Toyota's new premium grade floor mats. They're high grade nylon carpeting with a special backing that contains a support wire to keep the mat flat on the floor, and from slipping out of place. The edges are machine stitched to provide the extra detailing that gives the finishing touch. These mats are color coordinated to the interiors of all Toyota car and truck models