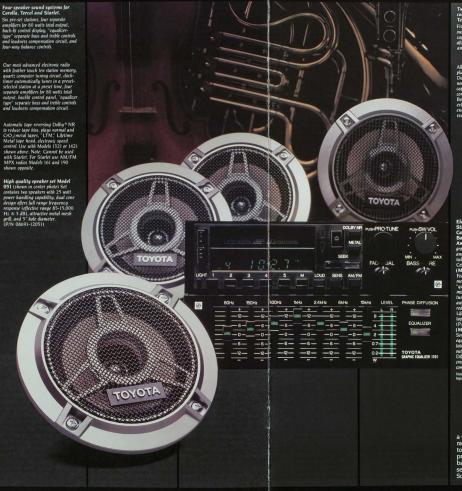

· TUNE TOYOTA CAUTO REVERSE 44 22 FM 88 92 96 102 108 M AM 5460 80100 140160 x1044 

AM/FM/MPX Stereo Radio/Auto-Reverse Cass Model 190 (P/N 08600-00190)

Electronic Tuning AM/FM MPX Stereo Tuner with Auto-Reverse Cassette (Model 1621) and Seven Band Graphic Equalizer/Power Amplifier (Model 1701) Our highest grade four speaker system for Corolla and Tercel (five speaker model with sub-woofer is a factory option only for Celica/Supra) (Model 1621) Feather touch ten station electronic memory, frequency synthesized "quartz controlled" electronic tuning, micro-processor computer circuit, seek tuning, backlit control display, automatic tape reversing, Dolby® noise reduction for reduced tape hiss, "LTM" Lifetime Metal tape head and precision tape transport mechanism. (P/N 08605-12093) (Model 1701) Seven band adjustment graphic Seven bana adjustment graphic equalizer, four amplifiers with 80 watts total output power and two channel output power level display, "Phase Diffusion" alters polarity of speakers to create a feeling of aepth, and backfit control display. (P/N 00019-12824) Note: Models 1621 and 1701 must be used together.