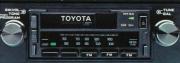

system that is perfect for

most 13" and 14" wheels.

AM/FM/MPX Stereo Radio Model 1221 (P/N 86120-14450)

Auto-Reverse Cassette Player Model 1801 (P/N 86260-19045)

In Toyota Autosound

sound commitment.

with you on the road.

stereo radios pictured here feature from 15 to 80 watts of power, pre-set station buttons and automatic electronic circuits that replace manual controls, for clear reception, interference suppression and reduced noise and