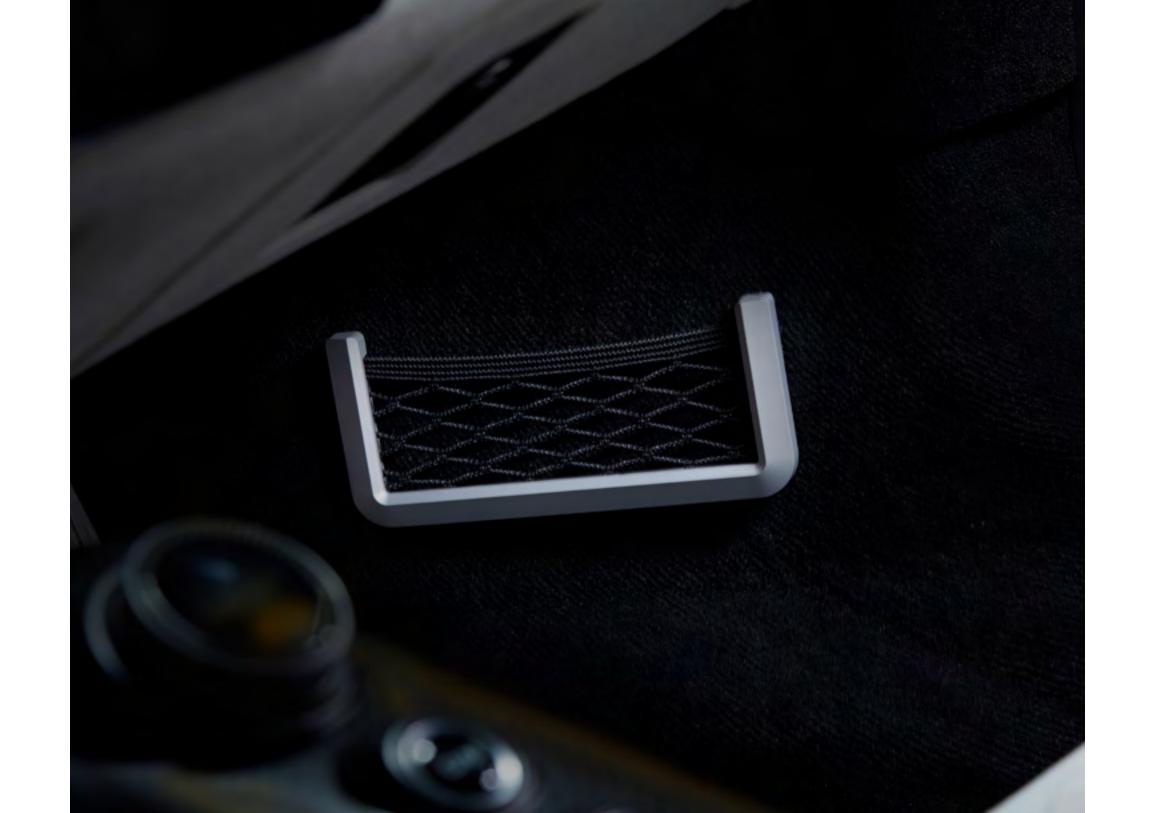

# Passenger compartment net

The passenger compartment net allows to store and keep safe small objects, such as a smartphone, a wallet or keys.