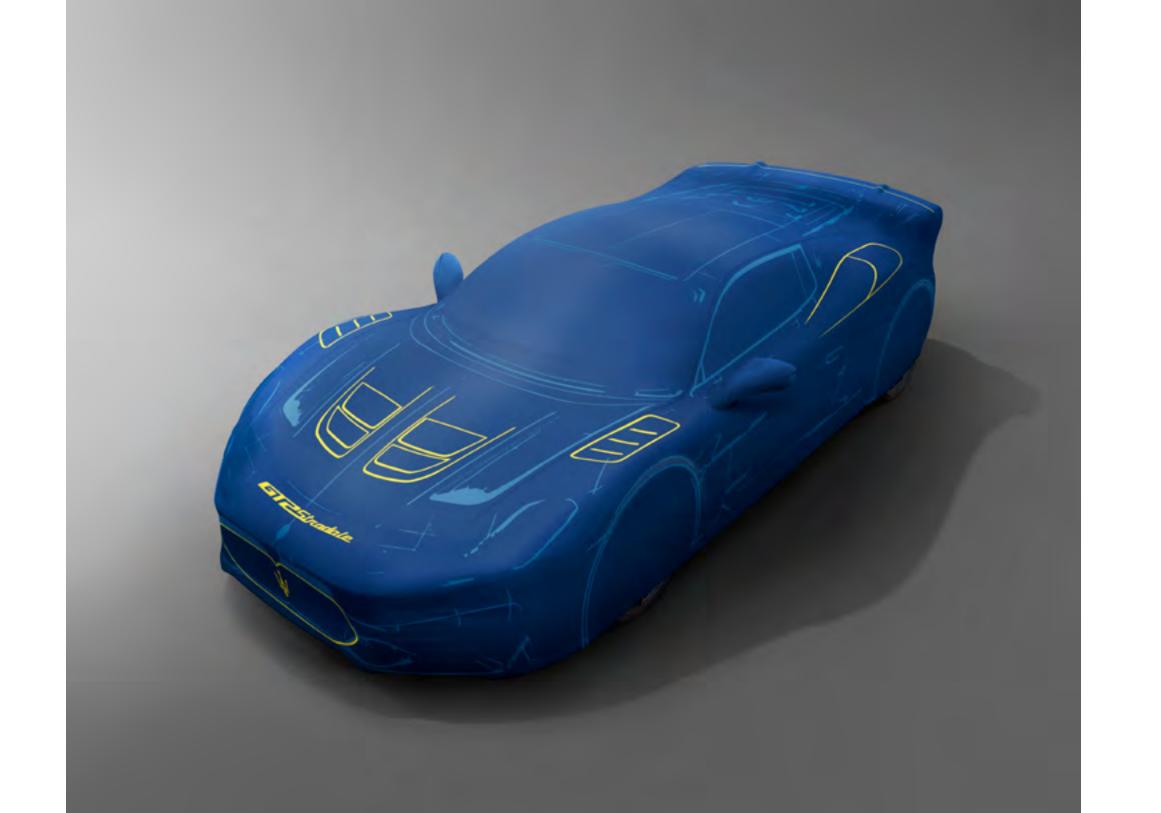

#### Indoor car cover

Specifically crafted for the GT2 Stradale with meticulous attention to detail, the Indoor Car Cover features the iconic blue color with yellow accents and the distinctive wording on the sides and front. The cover is tailored from bi-elastic material, ensuring breathability and lined with a soft, plush fleece fabric. Its snug fit not only provides optimal protection but also enhances the bold, sporty spirit of the vehicle, even when parked in the garage. Included is a Maserati branded blue bag for convenient storage when not in use.