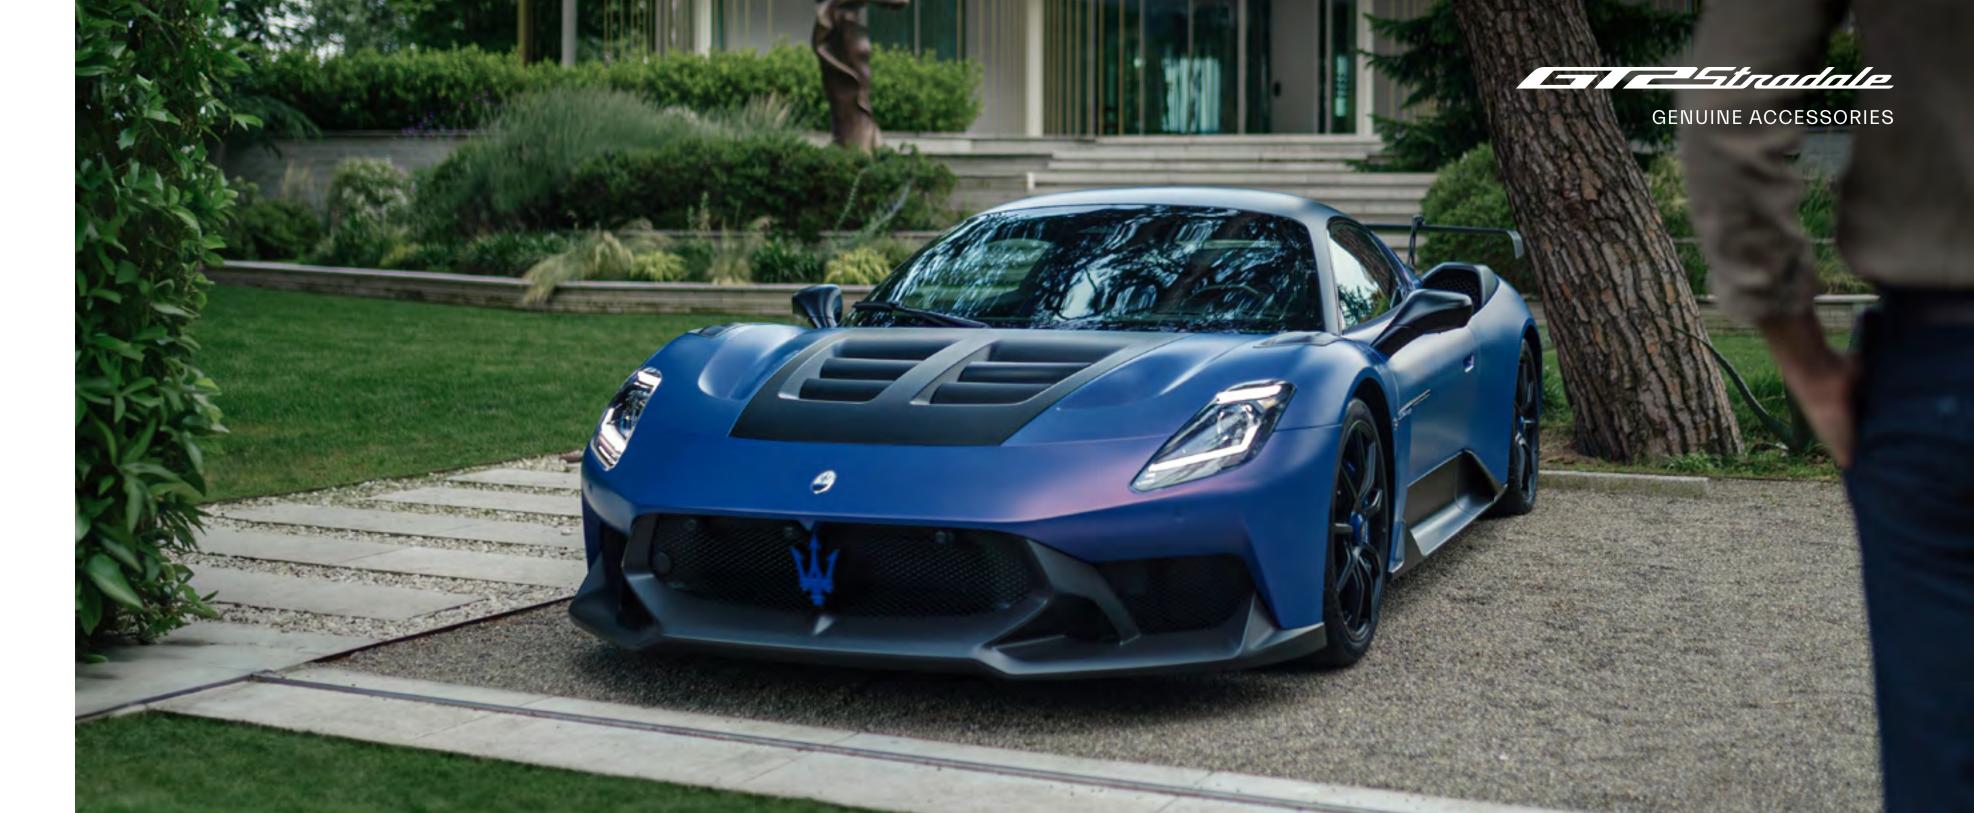

### Key cover

The Key Cover has been designed to perfectly complement your vehicle's interior. For an extra level of sophistication, the key cover is adorned with the iconic Trident emblem on the front, tone-on-tone stitching and decorations that mirror the key's contours. With replicated key buttons on the back, you can effortlessly access all of your key's features without the need to remove it from the cover. Plus, the chrome ring allows you to use it as a practical keychain.