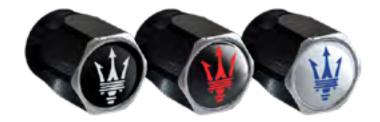

# Branded valve covers

No detail is too small to be highlighted.

Available in three colour variants (black with silver

Trident, black with red Trident, silver with blue Trident),
the Branded Valve Cap Kit is distinguished by the
iconic Trident logo at the centre.