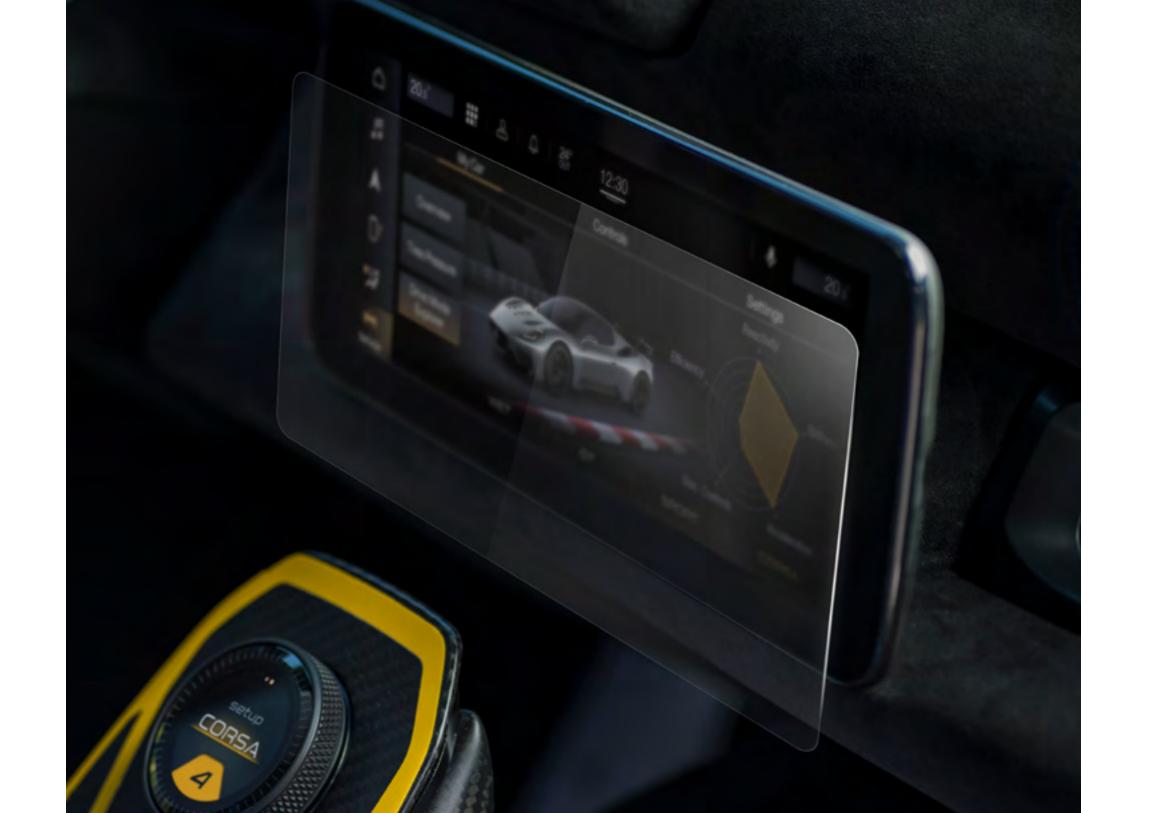

### Screen protective film

Tailored to perfection, the Screen Protective Film is custom-made to precisely fit your vehicle's navigation system screen. This ensures a seamless application and optimal coverage, protecting against scratches, fingerprints, and surface stains while maintaining the integrity of the navigation system screen over time.