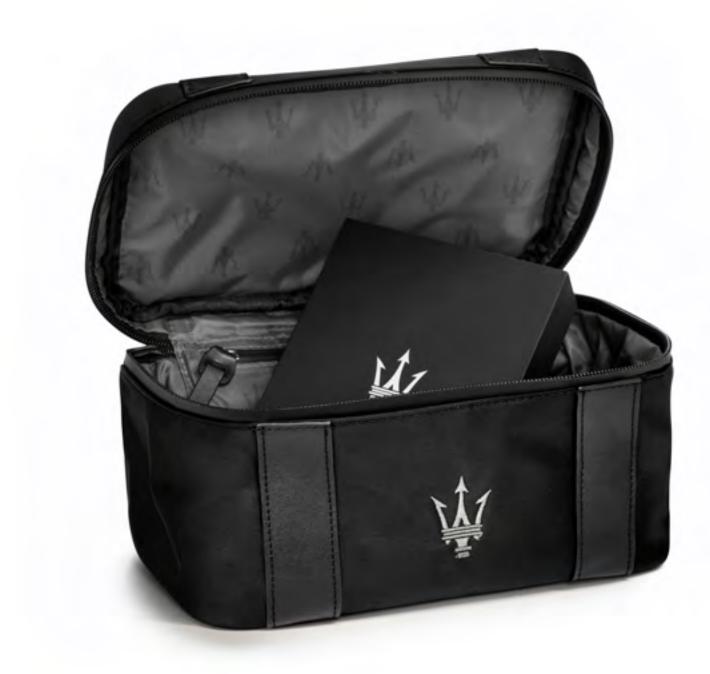

#### Soft case

The Soft Case provides storage for small items inside the car. Crafted from recycled materials, the case includes an internal pocket and is decorated with the embroidered Trident logo on the exterior, while the lining features the Trident pattern. The case attaches to the carpeting with a foldable velcro strap, making it versatile to be used as a convenient beauty case.