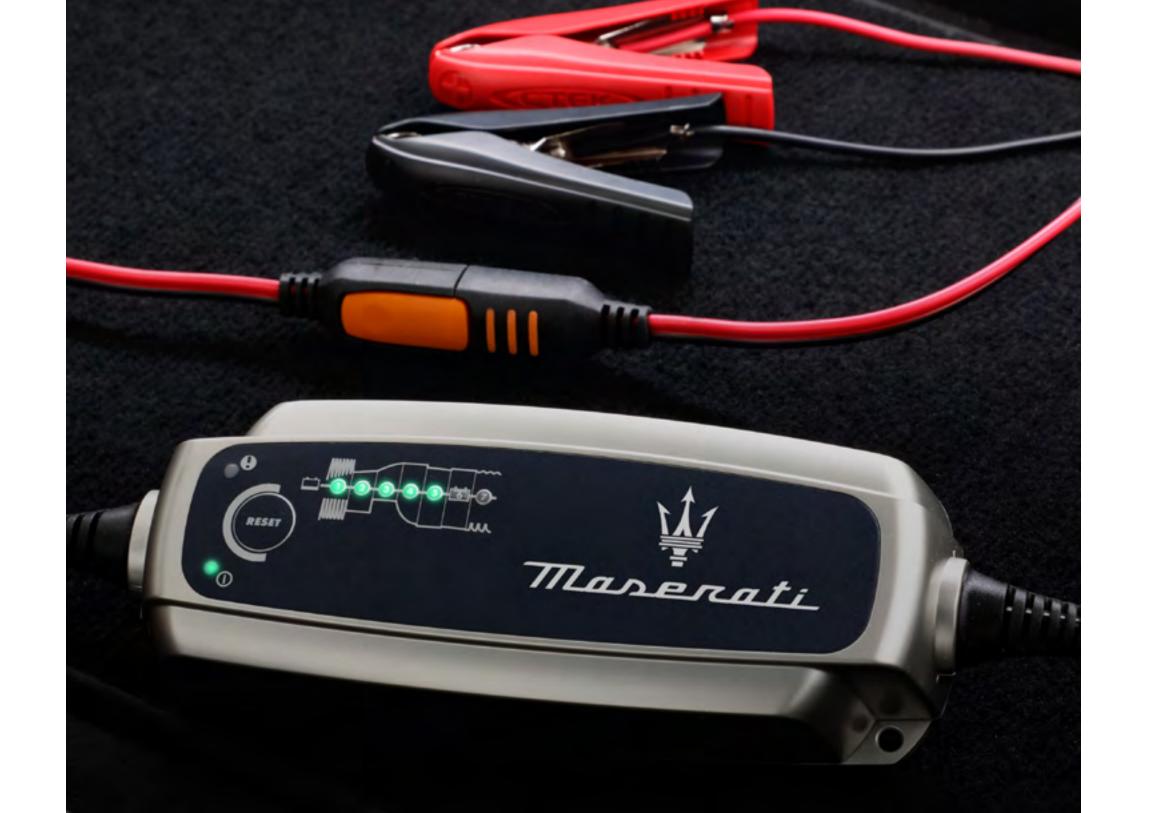

# Battery charger & maintainer

A compact and user-friendly device, the Battery Charger & Maintainer keeps the charge level of your car battery always in optimal condition, between 95 and 100%, and charges it when required. The device does not need to be programmed: just connect the car battery to a standard power socket, and you may leave it connected for several months without any risk of damage to the vehicle.