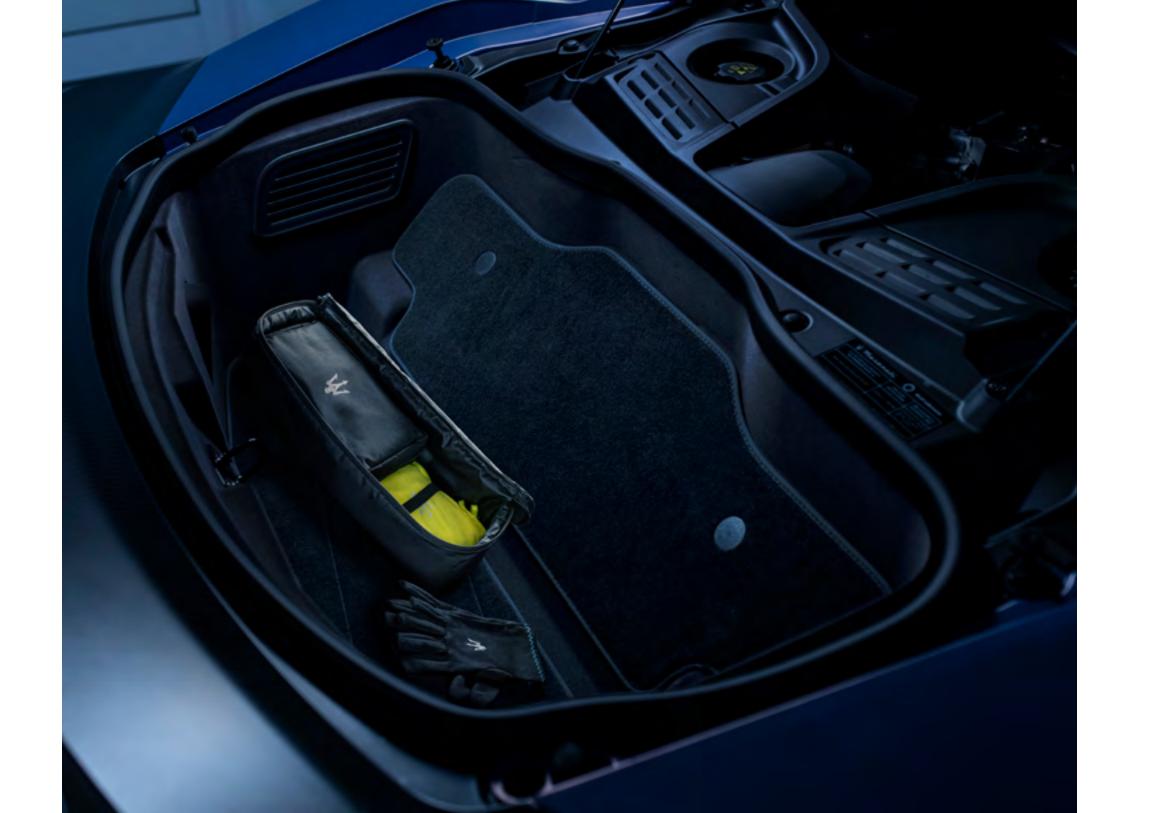

# Emergency Kit

The Emergency Kit contains everything needed to stay safe at the roadside. Coming in an elegant black case embellished with the Maserati Logo, it fits into the luggage compartment. The kit includes: Hazard triangle, Reflective vest, First aid kit, Gloves, Ice scraper. The items in the kit may vary from country to country.