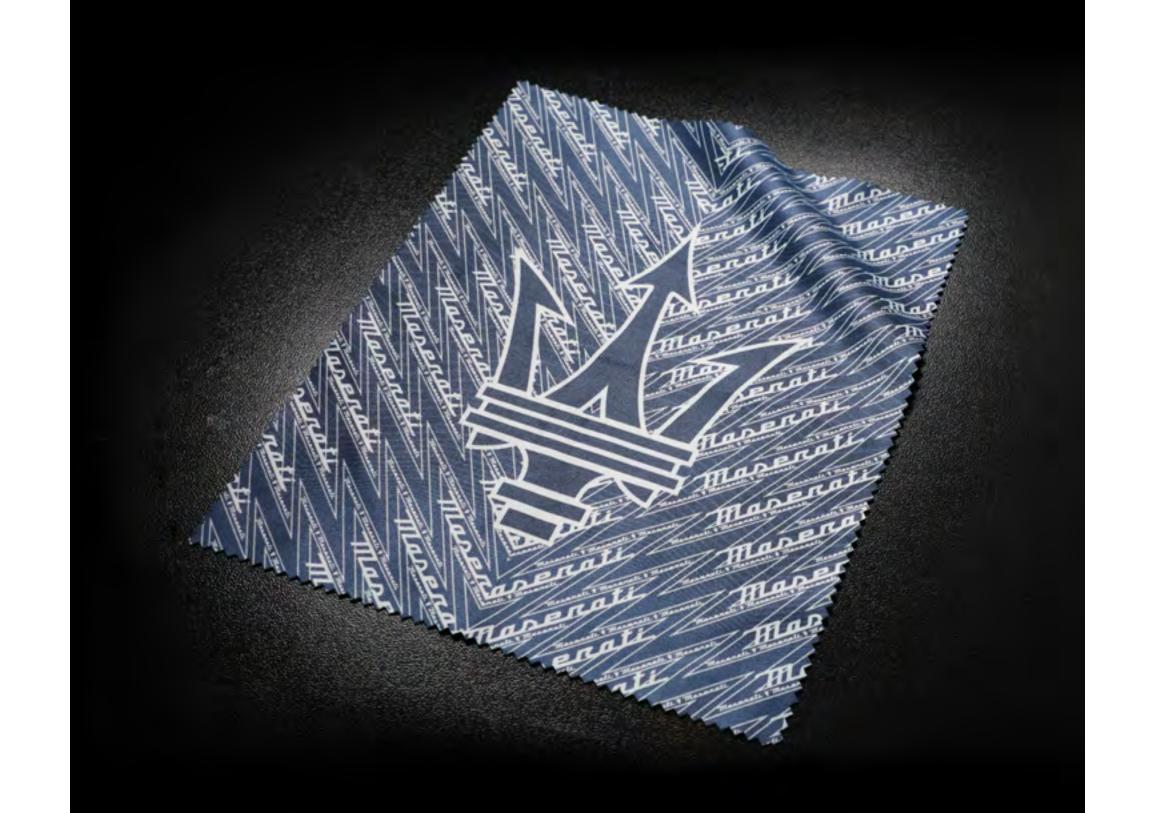

#### Microfiber cloth

Keeping your Maserati Touch Control Display free from fingerprints is a simple matter with the Microfiber Cloth. The new cloth is specially designed to clean and protect your touchscreen and keep it completely smear-free.