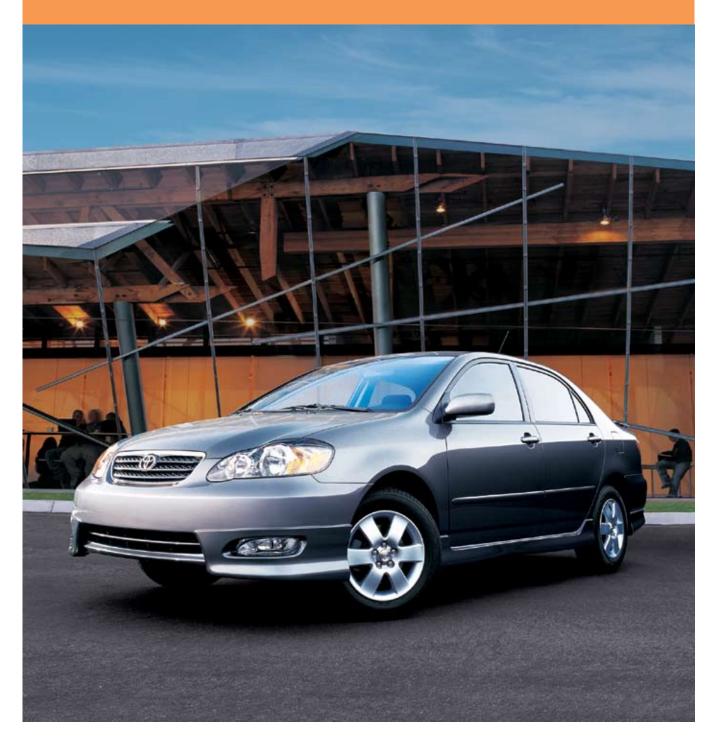

You're in the driver's seat. Fortunately you get to choose which one.

COROLLA 08

# COROLLA

CE 5-Speed Manual (1801) MSRP\*\* Starting At: \$14,405.00

CE 4-Speed Automatic (1802) MSRP\*\* Starting At: \$15,205.00

S 5-Speed Manual (1811) MSRP\*\* Starting At: \$15,450.00

S 4-Speed Automatic (1812) MSRP\*\* Starting At: \$16,250.00