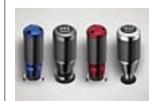

\*Installed MSRP

First Aid Kit \$29.00 \*Installed MSRP

**Preferred Accessory Package** \$220.00

\*Installed MSRP

Shifter Knobs by OBX Racing Chrome or Titanium \$49.00\* Blue or Red \$42.00\*\*

\*Installed MSRP