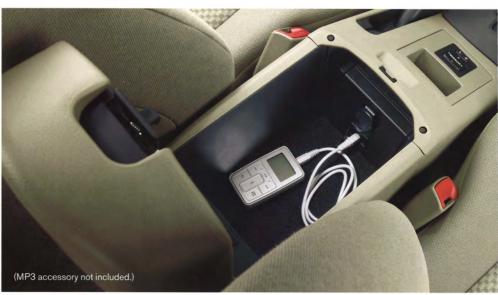

## MP3-COMPATIBLE

An auxiliary audio jack for MP3 devices is found inside the front center console. So no matter where you take your RAV4, your tunes can always travel with you.

CO-ENABLING OVERPACKERS EVERYWHERE Need even more room to stow things? An available under-floor storage compartment<sup>2</sup> lets you stash your valuable items safely out of sight.