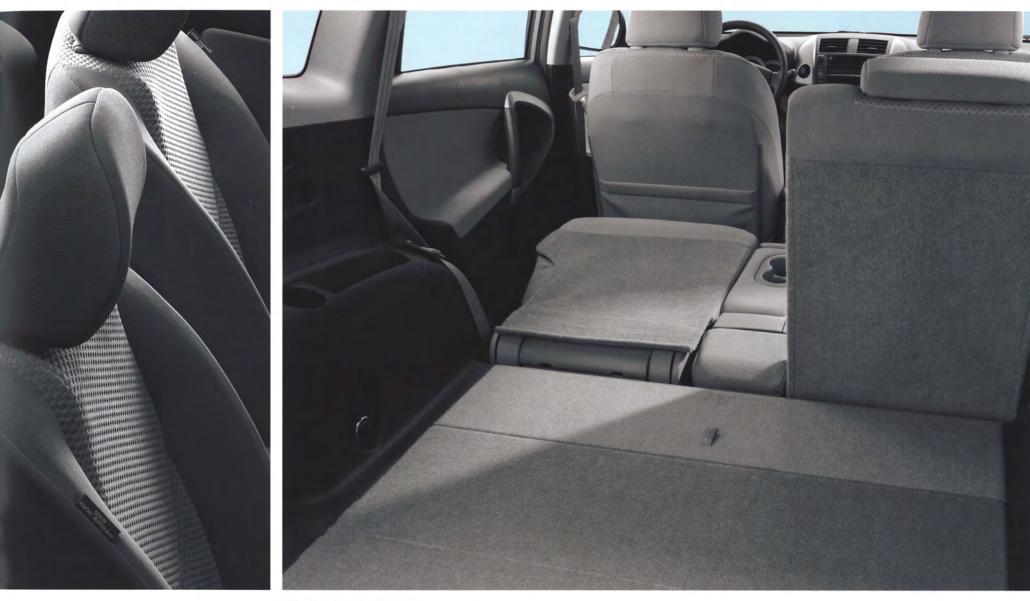

Departures

Travel to another time zone. Like the third row. Alright, that's a reach. But reaching is one thing you don't have to do with RAV4's versatile, easy-to-use seating. With just a pull of the cargo area one-touch levers, the second row folds flat to form a surface ideal for loading up gear. And with its available 50/50 Split & Stow 3rd Row<sup>™</sup> seats,<sup>1,2</sup> either half of the third row can disappear into the floor – or, keep both of them up and RAV4 is a 7-passenger SUV. A covered storage compartment hides your valuables under the rear deck,<sup>3</sup> and there's an available tonneau cover with cargo net and support poles.<sup>3,4</sup> In other words, you can take it with you when you leave it all behind.

# ONE-TOUCH SECOND ROW

They split, recline and slide back and forth for passenger comfort. And, to make life easier when loading from the back hatch, each half folds flat with a pull of the cargo area one-touch levers.

SPACETRAVEL

With just a pull on each of the cargo area one-touch levers, the second-row seatbacks fold flat and open up all 73 cubic feet of RAV4's storage capacity.<sup>1</sup>

FORM AND FUNCTION HAVE ARRIVED TOGETHER An available tonneau cover with cargo net and support poles<sup>2</sup> makes it easy to keep sports equipment securely placed in RAV4's spacious rear cargo area.<sup>1</sup>