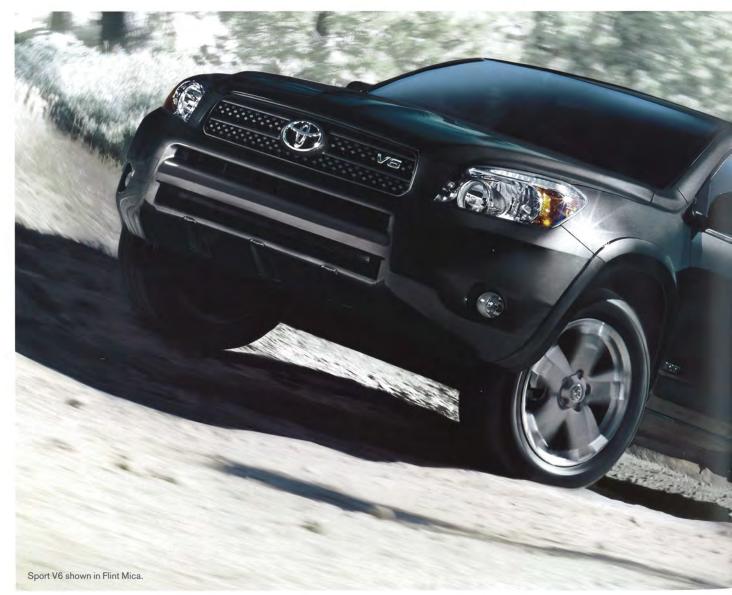

Sport V6 shown in Barcelona Red Metallic.

OPEN

RAV4 Sport V6 isn't a poser in a track suit; it's a sprinter ready for the starting blocks. With its available 269-hp Dual VVT-i V6, RAV4 hardly breaks a sweat clocking a 0-60 time of 6.3 seconds.<sup>1</sup> Sure, you get color-keyed fender flares, fog lamps,<sup>2</sup> black roof rails and cross bars,<sup>3</sup> 18-in. 5-spoke alloy wheels<sup>4</sup> and smoked chrome sport-trim headlamps to match the muscular horsepower. But underneath, the sport-tuned suspension system features springs and shocks specially tuned to feed back a more taut, responsive feel of the road. Yeah, you can wear it to the mall. But it's ready for the stoplight.