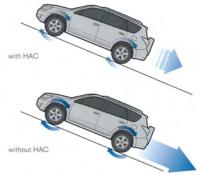

#### HILL START ASSIST CONTROL (HAC)1

When starting off on a steep or slippery incline, a vehicle may roll back when the driver switches from brake pedal to accelerator. HAC helps ensure a smooth start by applying the brakes for 2-3 seconds. To employ, the driver must depress the brake with sufficient force and wait for a beep, indicating the system is engaged.