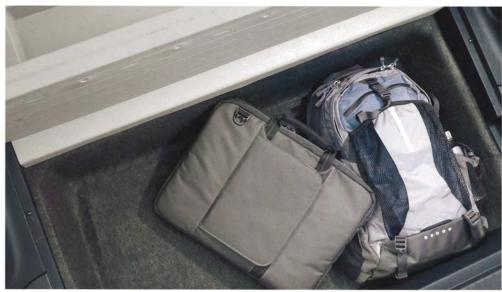

Departures

Travel to another time zone. Like the third row. Alright, that's a reach. But reaching is one thing you don't have to do with RAV4's versatile, easy-to-use seating. With just a pull of the cargo area one-touch levers, the second row folds flat to form a surface ideal for loading up gear. And with its available 50/50 Split & Stow 3rd Row<sup>™</sup> seats,<sup>1,2</sup> either half of the third row can disappear into the floor – or, keep both of them up and RAV4 is a 7-passenger SUV. A covered storage compartment hides your valuables under the rear deck,<sup>3</sup> and there's an available tonneau cover with cargo net and support poles.<sup>3,4</sup> In other words, you can take it with you when you leave it all behind.

SPACETRAVEL

With just a pull on each of the cargo area one-touch levers, the second-row seatbacks fold flat and open up all 73 cubic feet of RAV4's storage capacity.<sup>1</sup>

FORM AND FUNCTION HAVE ARRIVED TOGETHER An available tonneau cover with cargo net and support poles<sup>2</sup> makes it easy to keep sports equipment securely placed in RAV4's spacious rear cargo area.<sup>1</sup>

## MP3-COMPATIBLE

An auxiliary audio jack for MP3 devices is found inside the front center console. So no matter where you take your RAV4, your tunes can always travel with you.

CO-ENABLING OVERPACKERS EVERYWHERE Need even more room to stow things? An available under-floor storage compartment<sup>2</sup> lets you stash your valuable items safely out of sight.