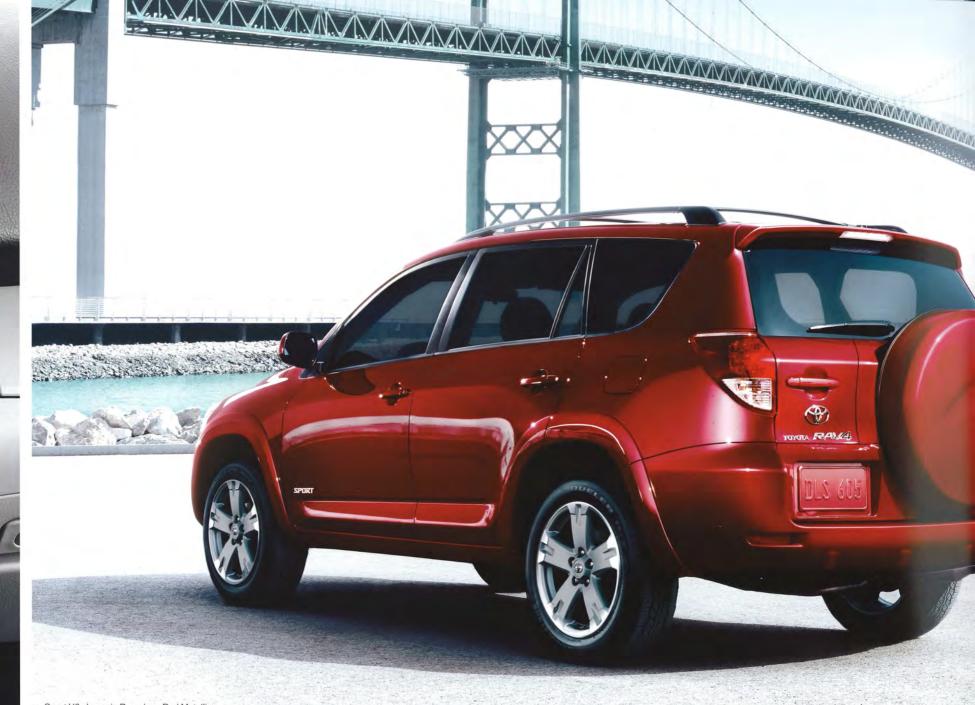

Sport V6 shown in Barcelona Red Metallic.

OPEN

RAV4 Sport V6 isn't a poser in a track suit; it's a sprinter ready for the starting blocks. With its available 269-hp Dual VVT-i V6, RAV4 hardly breaks a sweat clocking a 0-60 time of 6.3 seconds.<sup>1</sup> Sure, you get color-keyed fender flares, fog lamps,<sup>2</sup> black roof rails and cross bars,<sup>3</sup> 18-in. 5-spoke alloy wheels<sup>4</sup> and smoked chrome sport-trim headlamps to match the muscular horsepower. But underneath, the sport-tuned suspension system features springs and shocks specially tuned to feed back a more taut, responsive feel of the road. Yeah, you can wear it to the mall. But it's ready for the stoplight.