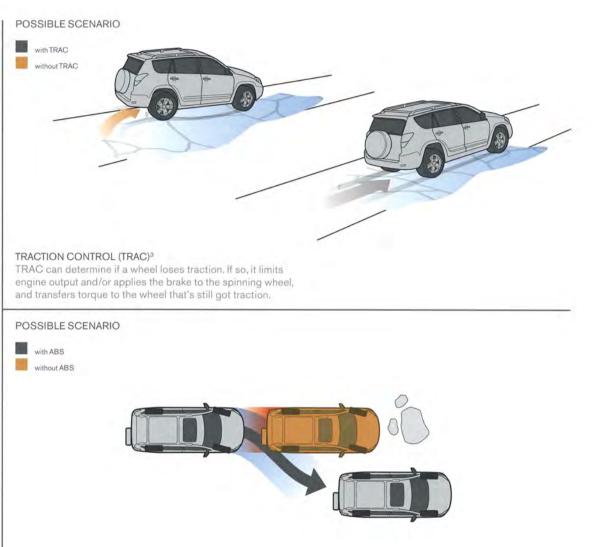

DOWNHILL ASSIST CONTROL (DAC)1

DAC sets a target speed of approximately 4-6 mph on steep declines. The system applies the brakes, helping eliminate wheel-locking for a more controlled descent. To employ, put the vehicle in low gear or reverse and press the DAC switch. With its advanced safety features, the 2008 RAV4 is engineered to help prepare you for the unexpected. RAV4 features the Star Safety System,<sup>™</sup> which includes Enhanced Vehicle Stability Control (VSC)<sup>1</sup> with Traction Control (TRAC),<sup>2</sup> and Anti-lock Brake System (ABS) with Electronic Brake-force Distribution (EBD) and Brake Assist.<sup>3</sup> It comes standard with a driver and front passenger Advanced Airbag System.<sup>4</sup> Also standard: driver and front passenger front seat-mounted side airbags<sup>4</sup> and front- and second-row roll-sensing side curtain airbags (RSCA).<sup>4</sup>

#### ANTI-LOCK BRAKE SYSTEM (ABS)

ABS pulses brakes rapidly during hard braking to help keep the wheels from locking up, and thus helps preserve steering control.