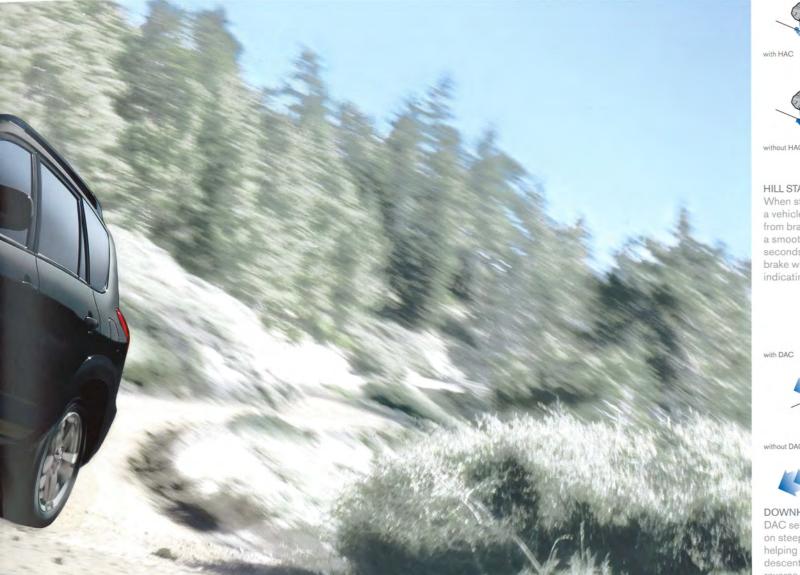

1. See footnote 24 in Combinations section. 2. Not available with 50/50 Split & Stow 3rd Row™ seats. RAV4 VERSATILITY

What's so great about point A and point B, anyway? You want a straight line, take an airplane. With RAV4, you've got the muscle and technology to take you, several friends and their gear in all kinds of directions. Its available Electronic On-Demand 4-wheel drive (4WD) enhances traction from either the 166-hp 2.4-liter 4-cylinder VVT-i engine or available 269-hp 3.5-liter Dual VVT-i V6. Then things get really interesting as the available Hill Start Assist Control (HAC)<sup>1</sup> and Downhill Assist Control (DAC)<sup>1</sup> help keep you in control. And a MacPherson strut front suspension combines with a double-wishbone coil-spring rear to help create a balance of ride comfort and handling control. So next time, take a RAV4. And get outside the lines.

#### HILL START ASSIST CONTROL (HAC)1

When starting off on a steep or slippery incline, a vehicle may roll back when the driver switches from brake pedal to accelerator. HAC helps ensure a smooth start by applying the brakes for 2-3 seconds. To employ, the driver must depress the brake with sufficient force and wait for a beep, indicating the system is engaged.

DOWNHILL ASSIST CONTROL (DAC)1

DAC sets a target speed of approximately 4-6 mph on steep declines. The system applies the brakes, helping eliminate wheel-locking for a more controlled descent. To employ, put the vehicle in low gear or reverse and press the DAC switch. With its advanced safety features, the 2008 RAV4 is engineered to help prepare you for the unexpected. RAV4 features the Star Safety System,<sup>™</sup> which includes Enhanced Vehicle Stability Control (VSC)<sup>1</sup> with Traction Control (TRAC),<sup>2</sup> and Anti-lock Brake System (ABS) with Electronic Brake-force Distribution (EBD) and Brake Assist.<sup>3</sup> It comes standard with a driver and front passenger Advanced Airbag System.<sup>4</sup> Also standard: driver and front passenger front seat-mounted side airbags<sup>4</sup> and front- and second-row roll-sensing side curtain airbags (RSCA).<sup>4</sup>