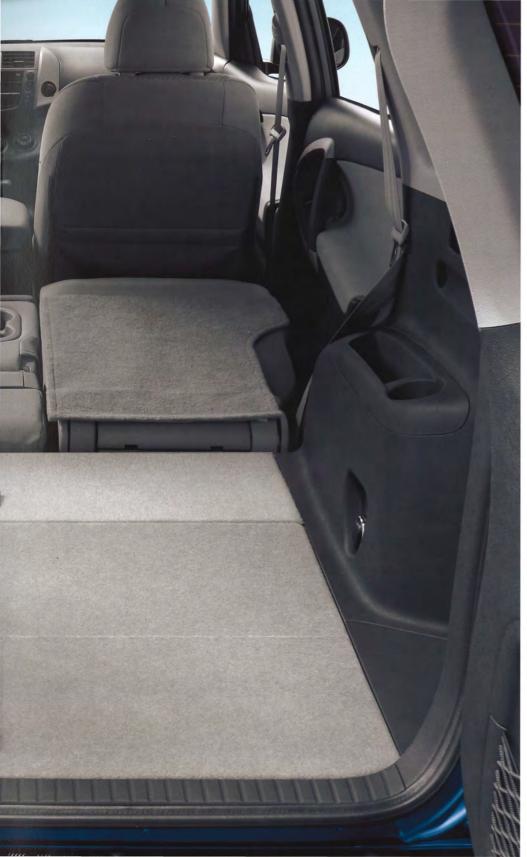

Departures

Travel to another time zone. Like the third row. Alright, that's a reach. But reaching is one thing you don't have to do with RAV4's versatile, easy-to-use seating. With just a pull of the cargo area one-touch levers, the second row folds flat to form a surface ideal for loading up gear. And with its available 50/50 Split & Stow 3rd Row<sup>™</sup> seats,<sup>1,2</sup> either half of the third row can disappear into the floor – or, keep both of them up and RAV4 is a 7-passenger SUV. A covered storage compartment hides your valuables under the rear deck,<sup>3</sup> and there's an available tonneau cover with cargo net and support poles.<sup>3,4</sup> In other words, you can take it with you when you leave it all behind.

# ONE-TOUCH SECOND ROW

They split, recline and slide back and forth for passenger comfort. And, to make life easier when loading from the back hatch, each half folds flat with a pull of the cargo area one-touch levers.

SPACETRAVEL

With just a pull on each of the cargo area one-touch levers, the second-row seatbacks fold flat and open up all 73 cubic feet of RAV4's storage capacity.<sup>1</sup>

FORM AND FUNCTION HAVE ARRIVED TOGETHER An available tonneau cover with cargo net and support poles<sup>2</sup> makes it easy to keep sports equipment securely placed in RAV4's spacious rear cargo area.<sup>1</sup>