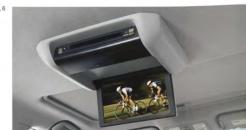

AVAILABLE REAR-SEAT DVD ENTERTAINMENT SYSTEM<sup>5,6</sup> RAV4 is an entertainment center on wheels. An available DVD entertainment system lets those seated in the second row or available 50/50 Split & Stow 3rd Row<sup>™</sup> seats view DVD movies on the large, flip-down LCD screen.