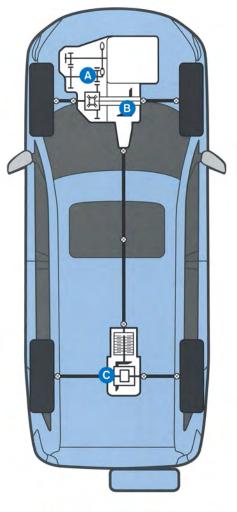

ELECTRONIC ON-DEMAND 4-WHEEL DRIVE (4WD)<sup>2</sup> Electronic On-Demand 4WD (a) controls the distribution of torque between the front and rear wheels, allowing the vehicle to switch seamlessly from front-wheel drive (B) to 4WD mode. (c) The result is enhanced traction, control and fuel economy.