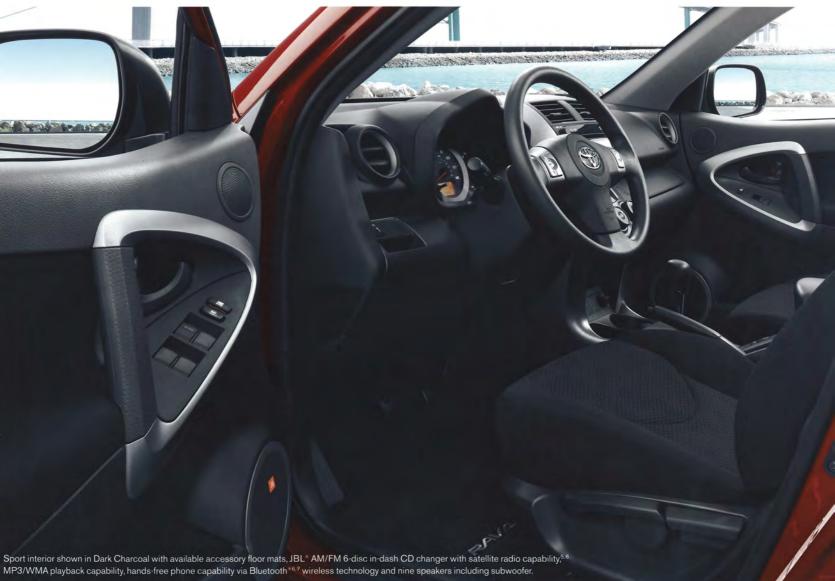

Limited V6 4WD interior shown in Ash with available leather-trimmed seats, accessory floor mats, JBL\* AM/FM 6-disc in-dash CD changer with satellite radio capability,<sup>2,3</sup> MP3/WMA playback capability, hands-free phone capability via Bluetooth\*<sup>1,2</sup> and nine speakers.