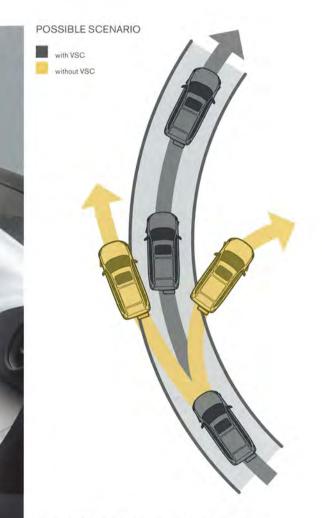

#### ENHANCED VEHICLE STABILITY CONTROL (VSC)<sup>2</sup>

Enhanced VSC helps prevent the vehicle from slipping sideways while cornering. To help improve control in these situations, Enhanced VSC automatically regulates engine output and brake-force distribution to the wheels. In addition, the system simultaneously provides electric power steering (EPS) assist torque to help the driver steer in the direction that provides greatest control.