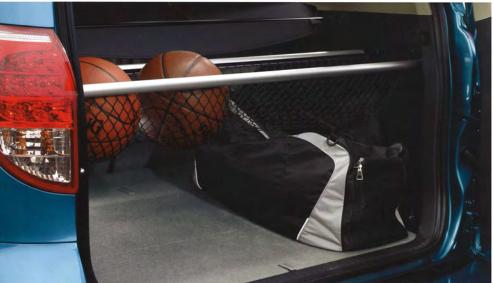

SPACETRAVEL

With just a pull on each of the cargo area one-touch levers, the second-row seatbacks fold flat and open up all 73 cubic feet of RAV4's storage capacity.<sup>1</sup>

FORM AND FUNCTION HAVE ARRIVED TOGETHER An available tonneau cover with cargo net and support poles<sup>2</sup> makes it easy to keep sports equipment securely placed in RAV4's spacious rear cargo area.<sup>1</sup>