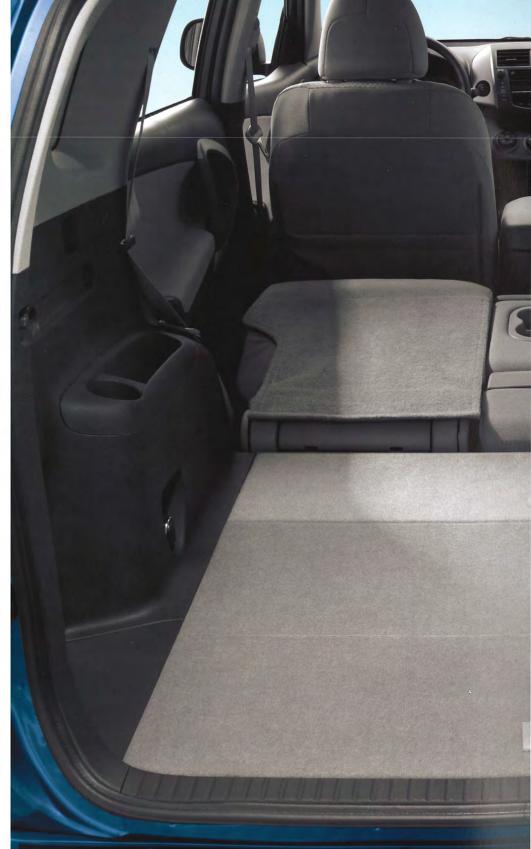

Departures

Travel to another time zone. Like the third row. Alright, that's a reach. But reaching is one thing you don't have to do with RAV4's versatile, easy-to-use seating. With just a pull of the cargo area one-touch levers, the second row folds flat to form a surface ideal for loading up gear. And with its available 50/50 Split & Stow 3rd Row<sup>™</sup> seats,<sup>1,2</sup> either half of the third row can disappear into the floor – or, keep both of them up and RAV4 is a 7-passenger SUV. A covered storage compartment hides your valuables under the rear deck,<sup>3</sup> and there's an available tonneau cover with cargo net and support poles.<sup>3,4</sup> In other words, you can take it with you when you leave it all behind.

SPACETRAVEL

With just a pull on each of the cargo area one-touch levers, the second-row seatbacks fold flat and open up all 73 cubic feet of RAV4's storage capacity.<sup>1</sup>

FORM AND FUNCTION HAVE ARRIVED TOGETHER An available tonneau cover with cargo net and support poles<sup>2</sup> makes it easy to keep sports equipment securely placed in RAV4's spacious rear cargo area.<sup>1</sup>