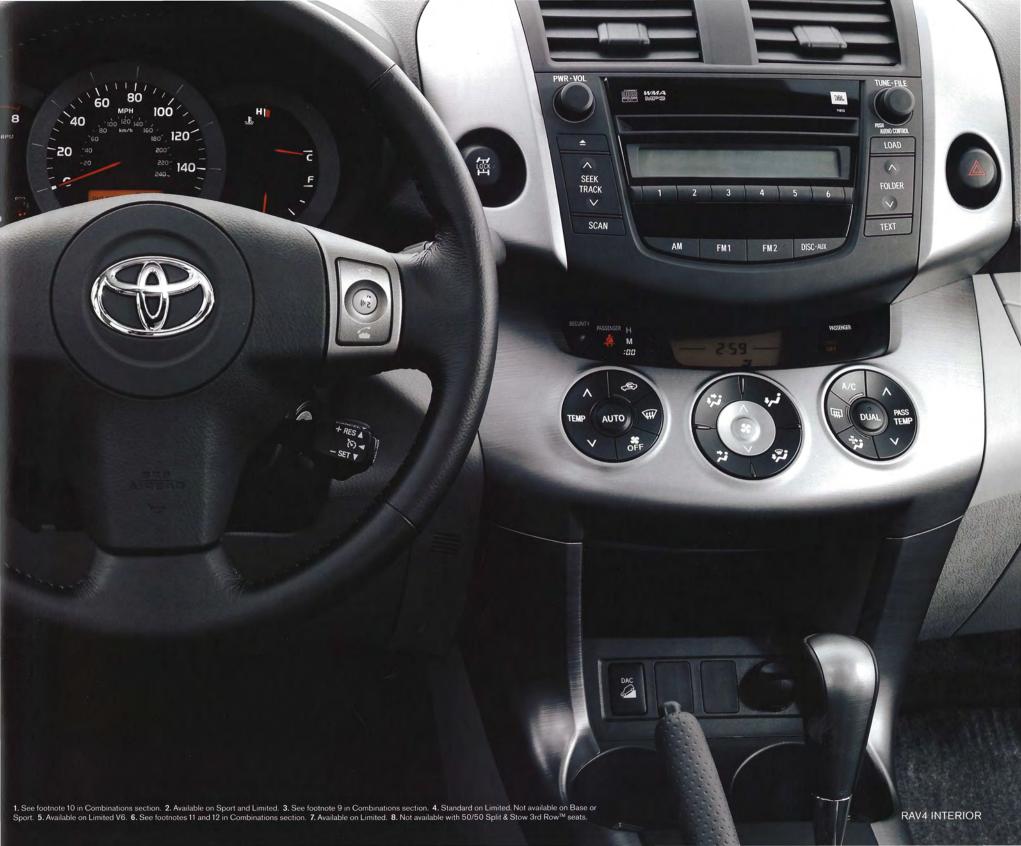

Limited V6 4WD interior shown in Ash with available leather-trimmed seats, accessory floor mats, JBL\* AM/FM 6-disc in-dash CD changer with satellite radio capability,<sup>2,3</sup> MP3/WMA playback capability, hands-free phone capability via Bluetooth\*<sup>1,2</sup> and nine speakers.