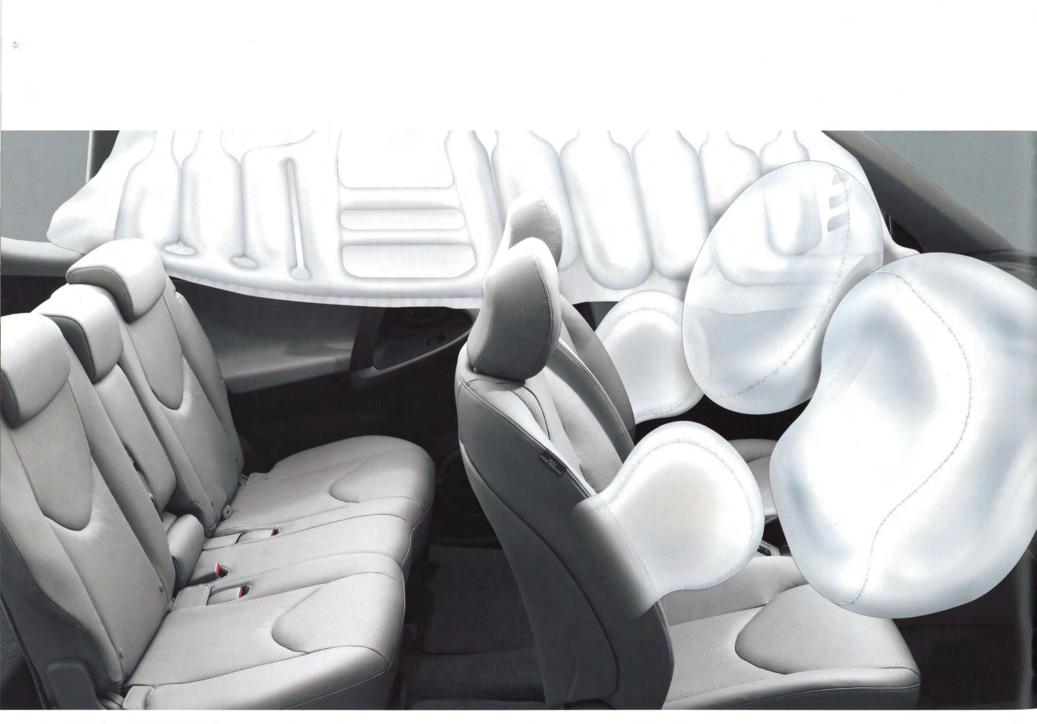

DOWNHILL ASSIST CONTROL (DAC)1

DAC sets a target speed of approximately 4-6 mph on steep declines. The system applies the brakes, helping eliminate wheel-locking for a more controlled descent. To employ, put the vehicle in low gear or reverse and press the DAC switch. With its advanced safety features, the 2008 RAV4 is engineered to help prepare you for the unexpected. RAV4 features the Star Safety System,<sup>™</sup> which includes Enhanced Vehicle Stability Control (VSC)<sup>1</sup> with Traction Control (TRAC),<sup>2</sup> and Anti-lock Brake System (ABS) with Electronic Brake-force Distribution (EBD) and Brake Assist.<sup>3</sup> It comes standard with a driver and front passenger Advanced Airbag System.<sup>4</sup> Also standard: driver and front passenger front seat-mounted side airbags<sup>4</sup> and front- and second-row roll-sensing side curtain airbags (RSCA).<sup>4</sup>

ANNE

STANDARD SIX-AIRBAG SYSTEM<sup>1</sup>

RAV4 features standard driver and front passenger front seat-mounted side airbags and front- and second-row roll-sensing side curtain airbags (RSCA).