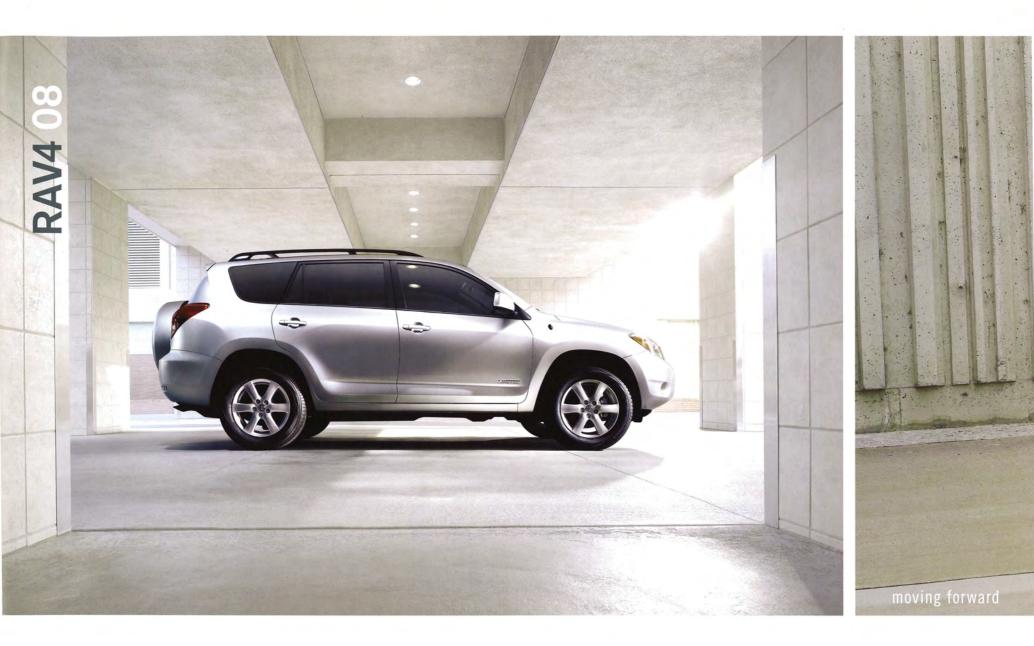

Limited V6 shown in Classic Silver Metallic with available moonroof.

No matter which you choose – Limited, Sport or Base – this is the SUV that brings it all together in one place, with an ingenious layout that can be configured for five or seven passengers! Or fill all 73 cubic feet<sup>2</sup> with the gear that gets you going. Two powerful, fuel-efficient engines are there for the taking, and it's all wrapped up in a defined design. What can't you do with a 2008 Toyota RAV4? We're still working on that one.