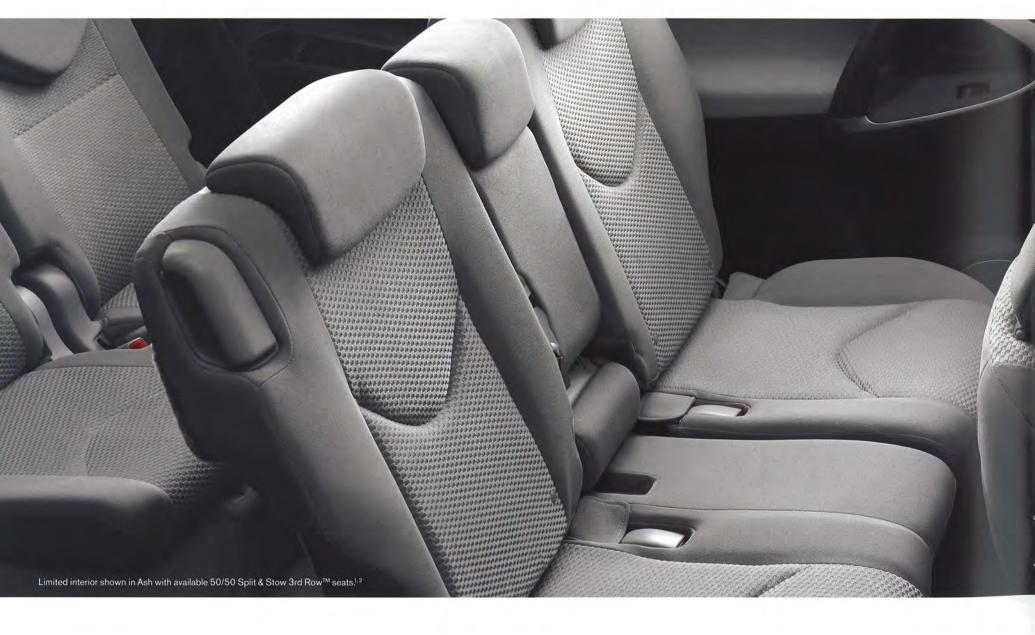

Limited V6 4WD interior shown in Ash with available leather-trimmed seats, accessory floor mats, JBL\* AM/FM 6-disc in-dash CD changer with satellite radio capability,<sup>2,3</sup> MP3/WMA playback capability, hands-free phone capability via Bluetooth\*<sup>1,2</sup> and nine speakers.

Departures

Travel to another time zone. Like the third row. Alright, that's a reach. But reaching is one thing you don't have to do with RAV4's versatile, easy-to-use seating. With just a pull of the cargo area one-touch levers, the second row folds flat to form a surface ideal for loading up gear. And with its available 50/50 Split & Stow 3rd Row<sup>™</sup> seats,<sup>1,2</sup> either half of the third row can disappear into the floor – or, keep both of them up and RAV4 is a 7-passenger SUV. A covered storage compartment hides your valuables under the rear deck,<sup>3</sup> and there's an available tonneau cover with cargo net and support poles.<sup>3,4</sup> In other words, you can take it with you when you leave it all behind.