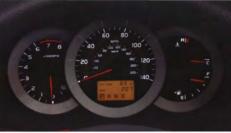

## EASY ON THE EYES, INSIDE AND OUT

A

Standard height adjustment on the 6-way adjustable driver's seat helps provide a more complete view of the road. And to help reduce eye fatigue, amber-illuminated tri-dial Optitron gauges are standard along with twin tripmeters, an outside temperature gauge and Direct Tire Pressure Monitor System (TPMS)<sup>3</sup>.