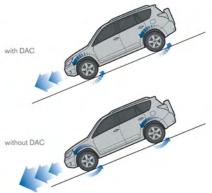

DOWNHILL ASSIST CONTROL (DAC)1

DAC sets a target speed of approximately 4-6 mph on steep declines. The system applies the brakes, helping eliminate wheel-locking for a more controlled descent. To employ, put the vehicle in low gear or reverse and press the DAC switch. With its advanced safety features, the 2008 RAV4 is engineered to help prepare you for the unexpected. RAV4 features the Star Safety System,<sup>™</sup> which includes Enhanced Vehicle Stability Control (VSC)<sup>1</sup> with Traction Control (TRAC),<sup>2</sup> and Anti-lock Brake System (ABS) with Electronic Brake-force Distribution (EBD) and Brake Assist.<sup>3</sup> It comes standard with a driver and front passenger Advanced Airbag System.<sup>4</sup> Also standard: driver and front passenger front seat-mounted side airbags<sup>4</sup> and front- and second-row roll-sensing side curtain airbags (RSCA).<sup>4</sup>