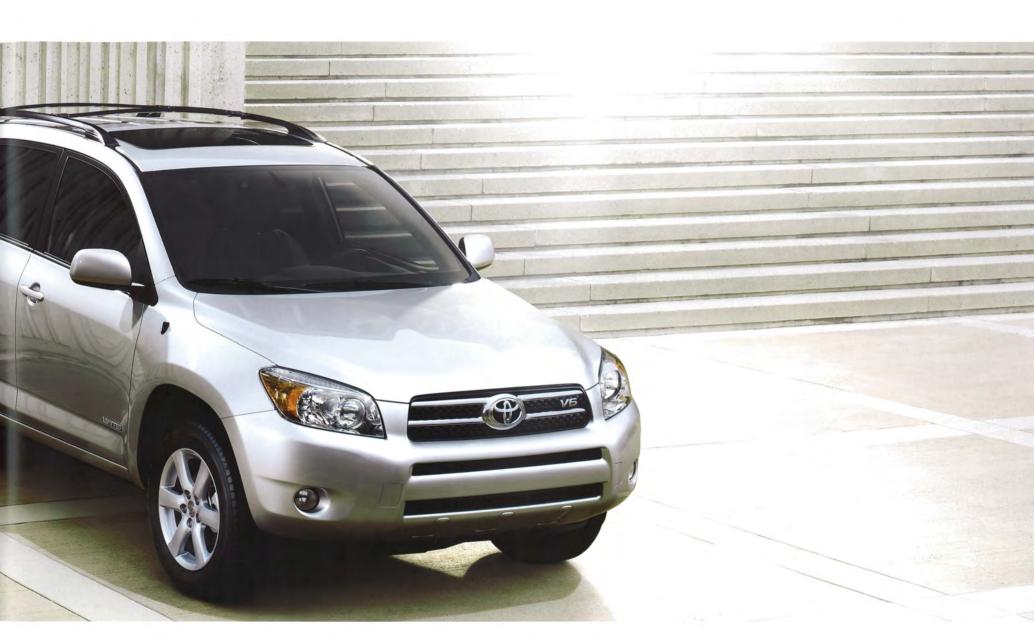

Limited V6 shown in Classic Silver Metallic with available moonroof.

No matter which you choose – Limited, Sport or Base – this is the SUV that brings it all together in one place, with an ingenious layout that can be configured for five or seven passengers! Or fill all 73 cubic feet<sup>2</sup> with the gear that gets you going. Two powerful, fuel-efficient engines are there for the taking, and it's all wrapped up in a defined design. What can't you do with a 2008 Toyota RAV4? We're still working on that one.