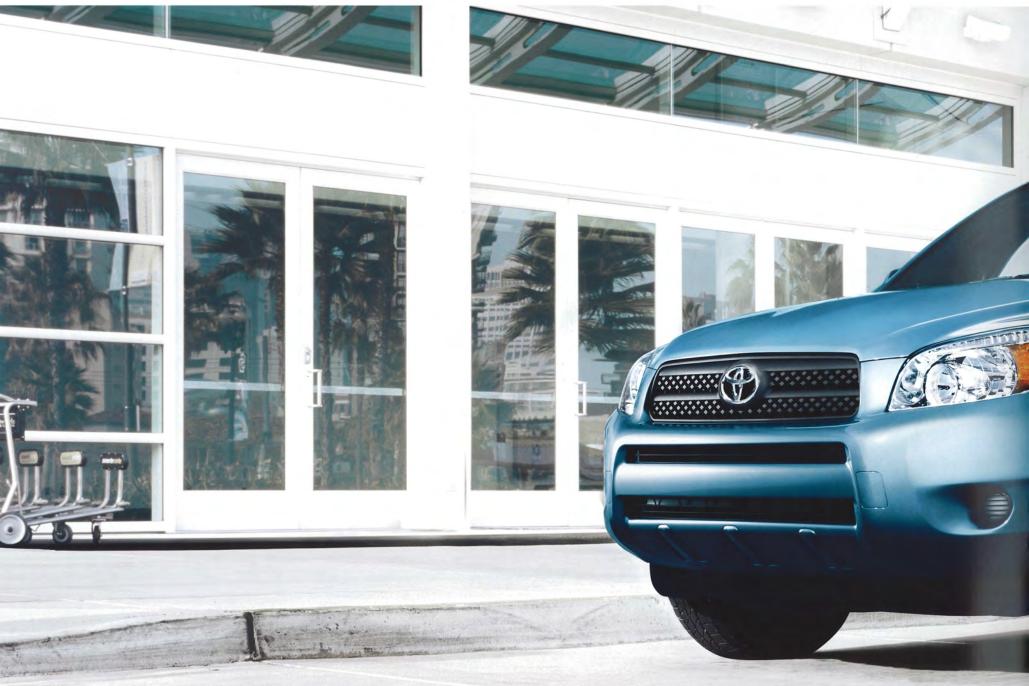

# UNEXPECTED. BUT SOMEHOW, EXACTLY WHATYOU WERE LOOKING FOR. MANEUVERABLE AND QUICK YET FRUGAL AT THE GAS PUMP LIFE DOESN'T HAVE A CHALLENGE THAT IT CAN'T HANDLE IN SPACIOUS STYLE. THE 2008 RAV4. MOVING FORWARD.

Limited V6 shown in Classic Silver Metallic with available moonroof.

No matter which you choose – Limited, Sport or Base – this is the SUV that brings it all together in one place, with an ingenious layout that can be configured for five or seven passengers! Or fill all 73 cubic feet<sup>2</sup> with the gear that gets you going. Two powerful, fuel-efficient engines are there for the taking, and it's all wrapped up in a defined design. What can't you do with a 2008 Toyota RAV4? We're still working on that one.