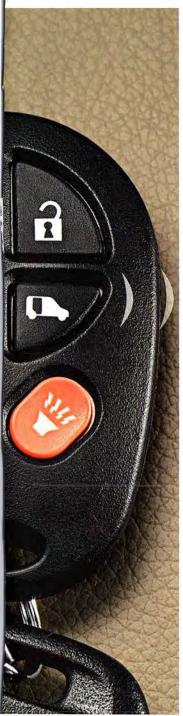

# FRONT AND CENTER™ SECOND-ROW SEAT

The sliding Front and Center™ second-row seat on 8-passenger Sienna models makes it easy to seat a child within reach of the front passenger seat.

Grocery cart in one hand, child in the other: What's a parent to do? Sienna was designed to lend you lots of help at every turn. As you approach your Sienna, simply click on the keyless remote device and the doors obey, as if by magic, thanks to an available power rear door¹ and available dual power sliding doors² Now if they just had a button for "bath time."

# POWER REAR DOOR!

Use the keyless remote device to unlatch and lift the available power rear door. Along with Sienna's low lift-over height, the power rear door makes getting to Sienna's spacious cargo<sup>a</sup> area easy. And with the third row up, a deep storage well is revealed.

# REMOTE KEYLESS ENTRY SYSTEM

When equipped, Sienna's keyless remote lets you electrically open either side door or the power rear door – and close them with one touch, too.

# DUAL POWER SLIDING DOORS

Sometimes one side is safer for loading your children than the other; now you have control. With the dual power sliding doors, you can open either side door, one at a time.

Toyota's Star Safety System™ is a combination of five safety features standard on every Sienna: Vehicle Stability Control (VSC),¹ Traction Control (TRAC), Anti-lock Brake System (ABS), Electronic Brake-force Distribution (EBD) and Brake Assist.<sup>2</sup> And with available All-Wheel Drive (AWD), you'll have the confidence that comes from knowing you're making the most of Sienna's power and agility.