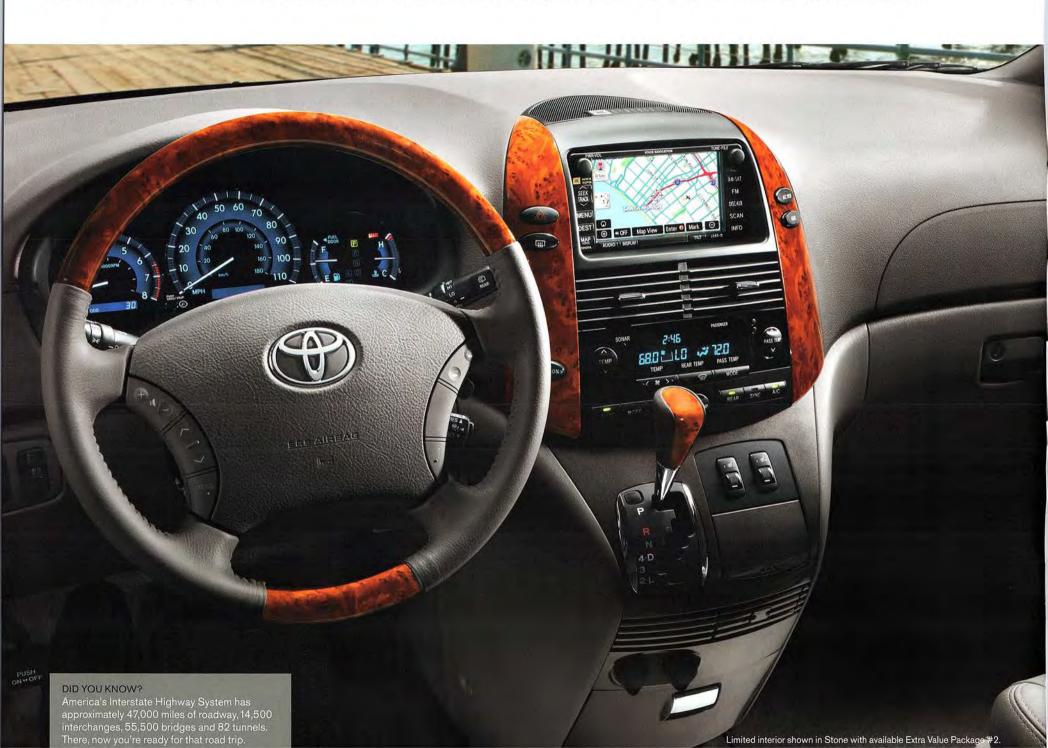

Slide behind the steering wheel and settle into the driver's seat: Sienna puts you firmly in command. No matter which model you choose – CE, LE, XLE or Limited – your Sienna was designed to make the instruments and gauges clear, concise and logical. And with its available Bluetooth<sup>®1</sup> wireless technology, Sienna helps make things even easier. You can voice-activate the available DVD navigation system<sup>2,3</sup> and compatible Bluetooth<sup>®1</sup>-enabled cell phones.

#### TILT/TELESCOPIC STEERING WHEEL

Sienna features a standard tilt/telescopic steering wheel. On Sienna Limited, it's leather-wrapped, too, with wood-grain-style trim. And on Sienna LE, XLE and Limited, there are fingertip controls for the audio system.

# DVD NAVIGATION SYSTEM2,3 WITH BACKUP CAMERA4

A backup camera is included with the available touch-screen DVD navigation system. Put Sienna in Reverse, and it automatically shows what the camera sees immediately behind you. Controls for the JBL Synthesis\* 10-speaker audio system are also on the touch-screen. And to let you enjoy hands-free phone capabilities, Bluetooth\*1 technology is integrated into the system.