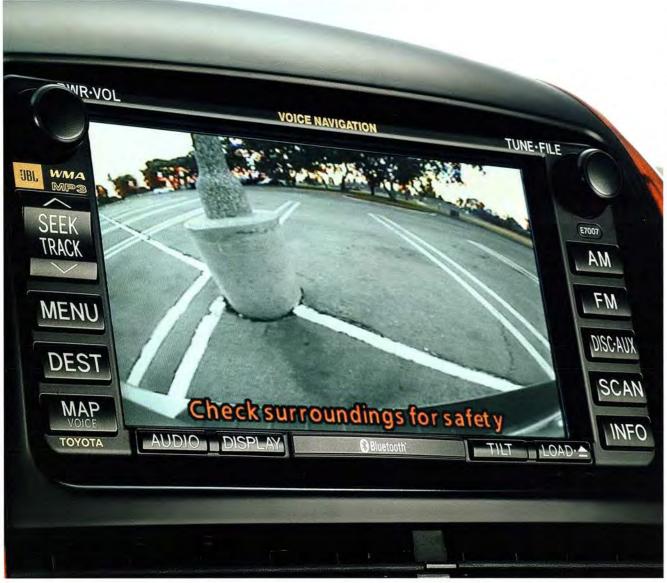

# DVD NAVIGATION SYSTEM2,3 WITH BACKUP CAMERA4

A backup camera is included with the available touch-screen DVD navigation system. Put Sienna in Reverse, and it automatically shows what the camera sees immediately behind you. Controls for the JBL Synthesis\* 10-speaker audio system are also on the touch-screen. And to let you enjoy hands-free phone capabilities, Bluetooth\*1 technology is integrated into the system.