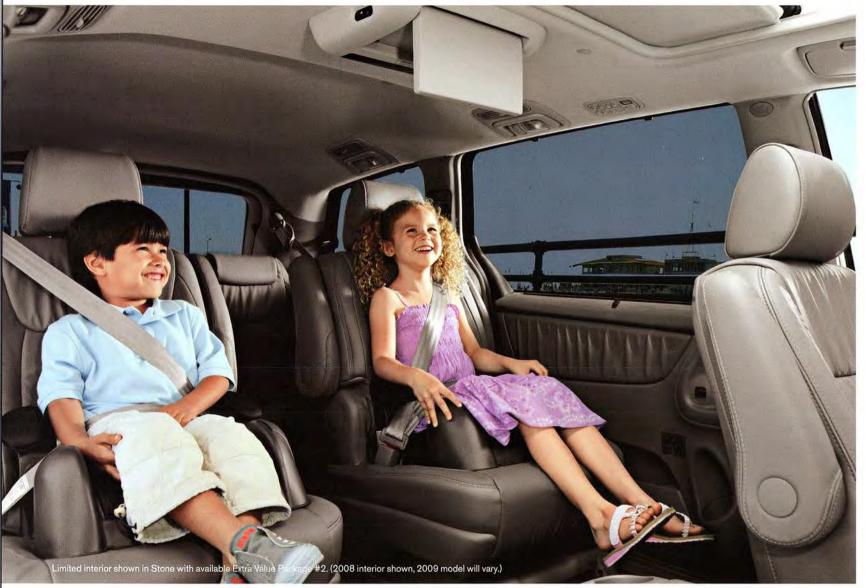

Kids today have it pretty good. Consider everything our Sienna offers to cater to their needs: An available rear-seat DVD entertainment system<sup>1</sup> with 9-inch display, 115V power outlets; three-zone automatic climate control; standard sliding door power windows, auxiliary audio jack, available satellite radio capability; and 14 cup and bottle holders. Gee, maybe kids have it too good.

# REAR-SEAT DVD ENTERTAINMENT SYSTEM¹

Families told us this was one feature they considered a necessity, not a luxury. So we made our rear-seat DVD entertainment system, complete with 9-inch display and wireless headphones, available not only on XLE and Limited, but the more affordably priced LE.

Every 8-passenger Sienna model comes standard with a Front and Center™ second-row seat. Slide it forward to put your youngest within easy reach of the front passenger seat. On 7-passenger Sienna models, the indexing second-row captain's chairs¹ are even removable, for whenever you need the open space. And all Sienna models come standard with the 60/40 Split & Stow 3rd Row™ seat.

# FRONT AND CENTER™ SECOND-ROW SEAT

The sliding Front and Center™ second-row seat on 8-passenger Sienna models makes it easy to seat a child within reach of the front passenger seat.

Grocery cart in one hand, child in the other: What's a parent to do? Sienna was designed to lend you lots of help at every turn. As you approach your Sienna, simply click on the keyless remote device and the doors obey, as if by magic, thanks to an available power rear door¹ and available dual power sliding doors² Now if they just had a button for "bath time."