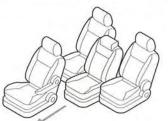

Every 8-passenger Sienna model comes standard with a Front and Center™ second-row seat. Slide it forward to put your youngest within easy reach of the front passenger seat. On 7-passenger Sienna models, the indexing second-row captain's chairs¹ are even removable, for whenever you need the open space. And all Sienna models come standard with the 60/40 Split & Stow 3rd Row™ seat.

Opt for a 7-passenger version with captain's chairs that can move together, or the 8-passenger model with the Front and Center™ second-row seat. There's a Sienna for all the combinations your life will take.