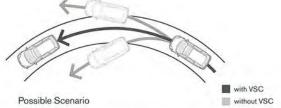

# VEHICLE STABILITY CONTROL (VSC)1 AND ANTI-LOCK BRAKE SYSTEM (ABS)

Vehicle Stability Control (VSC) counteracts front or rear wheelslip during turns to help restore driving control. The Anti-lock Brake System (ABS) avoids wheel lockup and helps maintain steering control.

Possible Scenario

with ABS without ABS