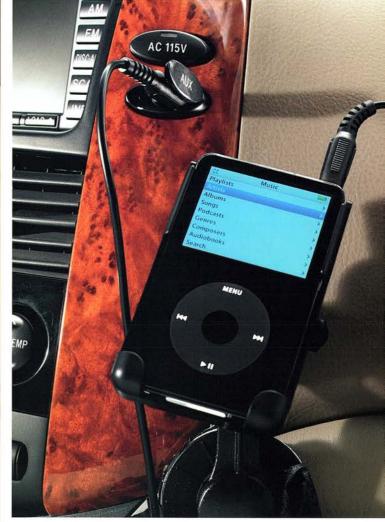

Kids today have it pretty good. Consider everything our Sienna offers to cater to their needs: An available rear-seat DVD entertainment system<sup>1</sup> with 9-inch display, 115V power outlets; three-zone automatic climate control; standard sliding door power windows, auxiliary audio jack, available satellite radio capability; and 14 cup and bottle holders. Gee, maybe kids have it too good.

# AUXILIARY AUDIO JACK

Bring your personal music collection along anytime: Every Sienna comes with a standard auxiliary audio jack. Pod\* accessory not makeful Pod\* to a registered fundament of Apple Inc.