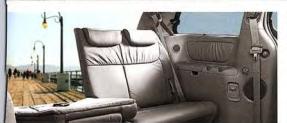

Every 8-passenger Sienna model comes standard with a Front and Center™ second-row seat. Slide it forward to put your youngest within easy reach of the front passenger seat. On 7-passenger Sienna models, the indexing second-row captain's chairs¹ are even removable, for whenever you need the open space. And all Sienna models come standard with the 60/40 Split & Stow 3rd Row™ seat.

# VERSATILITY AT YOUR CONVENIENCE

Keep two kids strapped in and fold 40%; or have one passenger and fold 60% for more storage; or fold the entire third row into the floor in two smooth movements. On Sienna Limited 2WD models, an available power folding/adjustable 60/40 Split & Stow 3rd Row™ seat automatically transforms itself to suit the situation.

Opt for a 7-passenger version with captain's chairs that can move together, or the 8-passenger model with the Front and Center™ second-row seat. There's a Sienna for all the combinations your life will take.

# FRONT AND CENTER™ SECOND-ROW SEAT

The sliding Front and Center™ second-row seat on 8-passenger Sienna models makes it easy to seat a child within reach of the front passenger seat.

Grocery cart in one hand, child in the other: What's a parent to do? Sienna was designed to lend you lots of help at every turn. As you approach your Sienna, simply click on the keyless remote device and the doors obey, as if by magic, thanks to an available power rear door¹ and available dual power sliding doors² Now if they just had a button for "bath time."