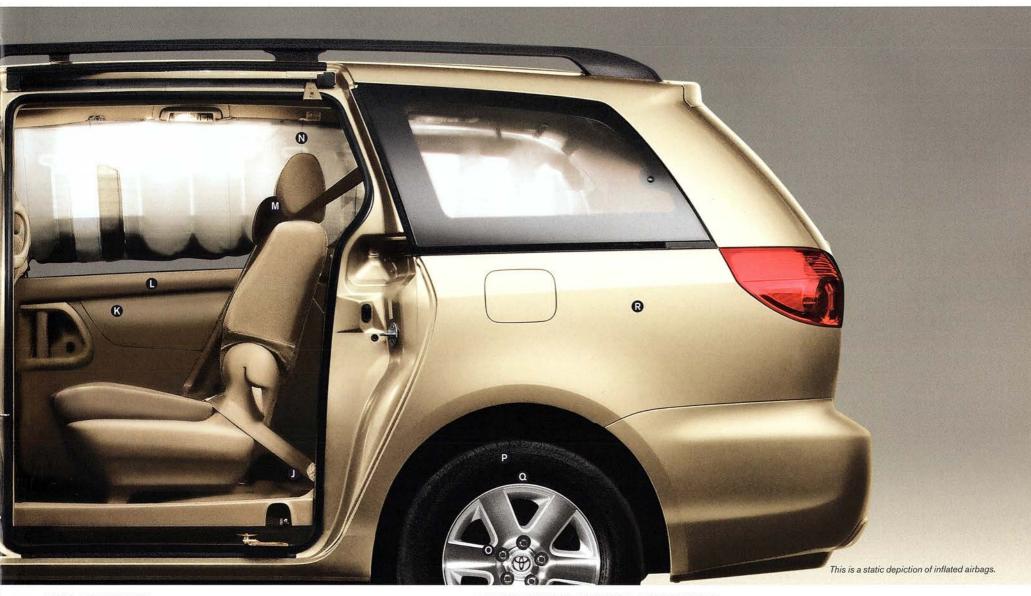

# KIDS COME FIRST

Your passengers are also looked after with such features as (J) child seat lower anchors and top tether anchors (LATCH) for four seating positions, (K) side-impact door beams, (L) available dual power sliding doors<sup>5</sup> and rear door<sup>5</sup> with jam protection, (M) 3-point seatbelts in all seating positions and (N) three-row side curtain airbags!

# BRAKING THAT'S QUICKER THAN YOU ARE

Sienna's safety is inside and out, including (O) an Anti-lock Brake System (ABS) with Electronic Brake-force Distribution (EBD) and Brake Assist;<sup>2</sup> (P) Tire Pressure Monitor System (TPMS);<sup>7</sup> (Q) available All-Wheel Drive (AWD) with run-flat tires;<sup>8</sup> and (R) rear energy-absorbing crumple zone.