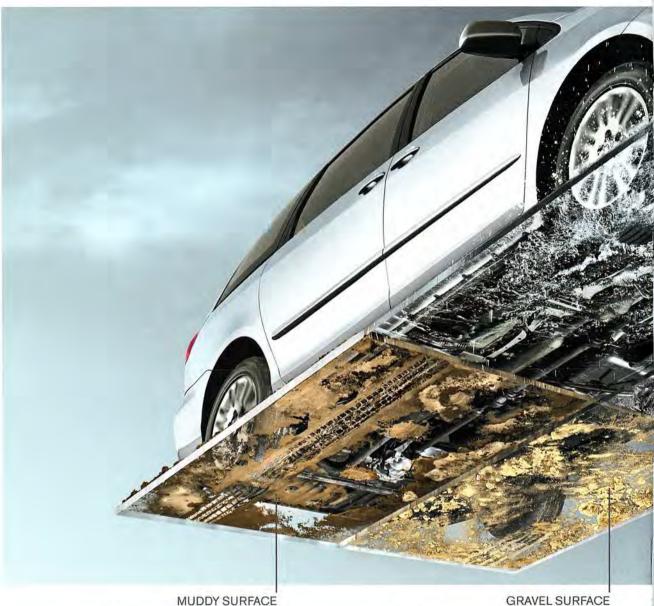

### ALL-WHEEL DRIVE (AWD)

The enhanced traction of All-Wheel Drive (AWD) is available on Sienna LE, XLE and Limited. When a wheel slips, the system employs Vehicle Stability Control (VSC)1 to transfer torque to the proper drive wheels without the use of a limited-slip differential.

If the driver applies excessive pressure to the accelerator, Traction Control (TRAC) helps prevent wheel slippage on all kinds of surfaces.

On almost any road surface, standard Electronic Brake-force Distribution (EBD) helps optimize the amount of brake force sent to each wheel. Sensors read the distribution of cargo and passengers in Sienna and send an appropriate brake force to each wheel,