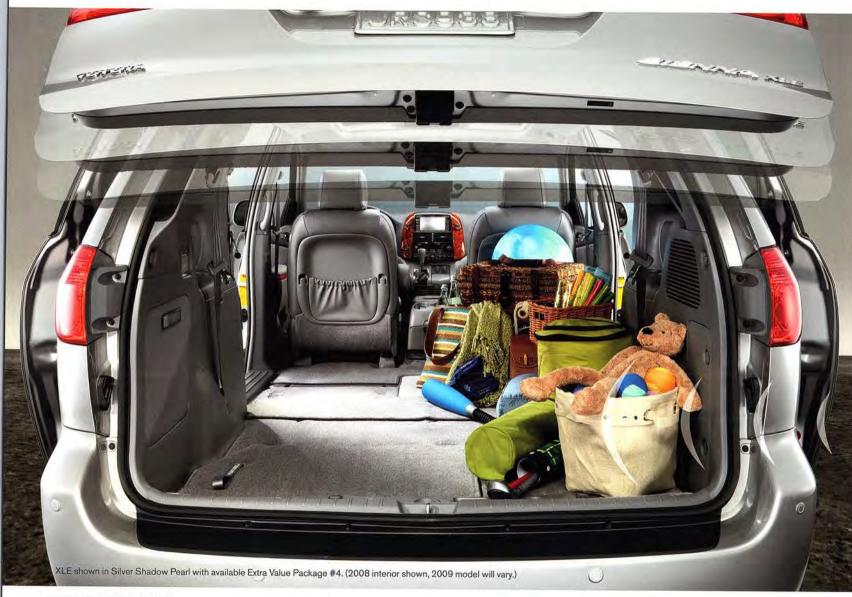

# POWER REAR DOOR!

Use the keyless remote device to unlatch and lift the available power rear door. Along with Sienna's low lift-over height, the power rear door makes getting to Sienna's spacious cargo<sup>a</sup> area easy. And with the third row up, a deep storage well is revealed.

# REMOTE KEYLESS ENTRY SYSTEM

When equipped, Sienna's keyless remote lets you electrically open either side door or the power rear door – and close them with one touch, too.

# DUAL POWER SLIDING DOORS

Sometimes one side is safer for loading your children than the other; now you have control. With the dual power sliding doors, you can open either side door, one at a time.

Toyota's Star Safety System™ is a combination of five safety features standard on every Sienna: Vehicle Stability Control (VSC),¹ Traction Control (TRAC), Anti-lock Brake System (ABS), Electronic Brake-force Distribution (EBD) and Brake Assist.<sup>2</sup> And with available All-Wheel Drive (AWD), you'll have the confidence that comes from knowing you're making the most of Sienna's power and agility.