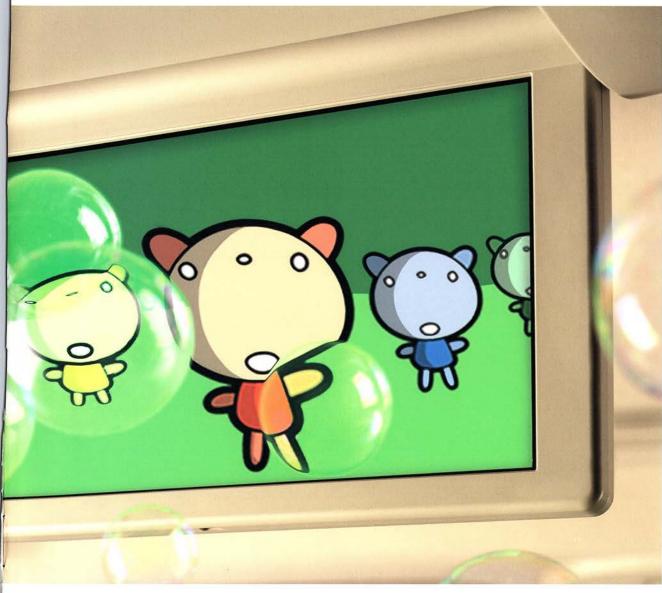

# REAR-SEAT DVD ENTERTAINMENT SYSTEM¹

Families told us this was one feature they considered a necessity, not a luxury. So we made our rear-seat DVD entertainment system, complete with 9-inch display and wireless headphones, available not only on XLE and Limited, but the more affordably priced LE.