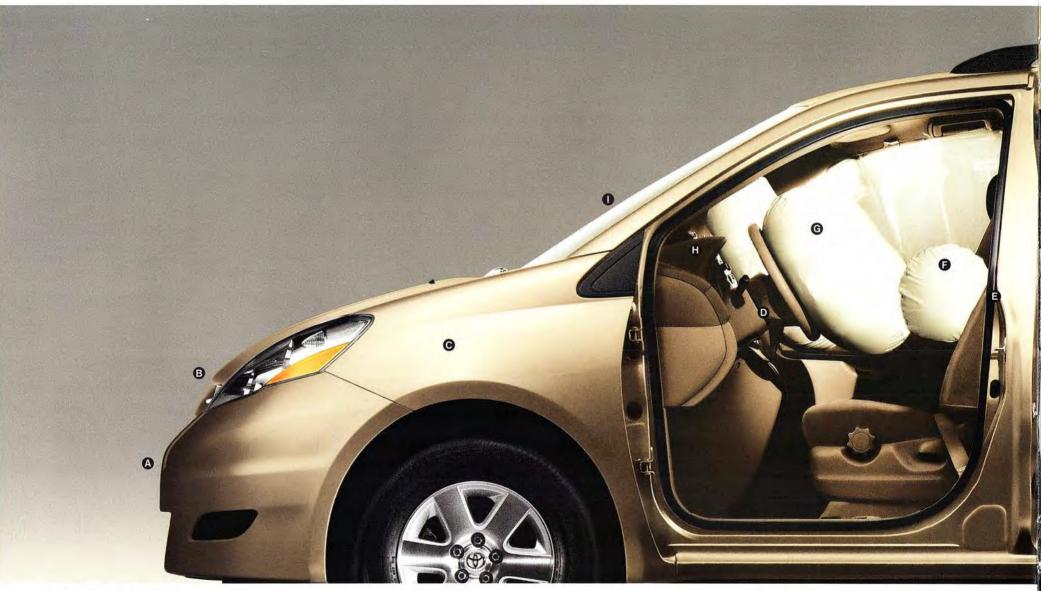

You put a roof over their heads. How about we put airbags on three sides? Standard on every Sienna is the Advanced Airbag System<sup>1</sup> with driver and front passenger airbags, front seat-mounted side airbags and side curtain airbags that cover all three rows. Also standard is an Anti-lock Brake System (ABS) with Electronic Brake-force Distribution (EBD) and Brake Assist.<sup>2</sup>

## "SEES" IN THE DARK

From front to back, Sienna encompasses a comprehensive attitude toward safety, including (A) available front and rear Intuitive Parking Assist,<sup>3</sup> (B) available High Intensity Discharge (HID) headlamps,<sup>4</sup> (C) front energy-absorbing crumple zone and (D) energy-absorbing steering column.

#### VAN OF STEEL

Peel back Sienna and you'll find more safety technology, like the use of (E) reinforced steel in a unitized body with high-tensilestrength steel body panels, (F) front seat-mounted side airbags' and (G) driver and front passenger Advanced Airbag System!

# READY FOR WINTER WONDERLAND

For colder climates, (H) available color-keyed power folding, memory, heated outside mirrors with puddle lamps and turn-signal indicators; and (I) an available windshield wiper de-icer grid help keep your view clear.