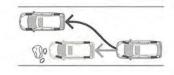

#### WET SURFACE

The computer-controlled Anti-lock Brake System (ABS) modulates brake pressure when braking hard or when braking on a slippery surface, to help avoid wheel lockup and help maintain steering control.

### SLUSHY SURFACE

In winter conditions, every Sienna comes prepared: Vehicle Stability Control (VSC)1 helps prevent the vehicle from slipping sideways as a result of losing traction while cornering.