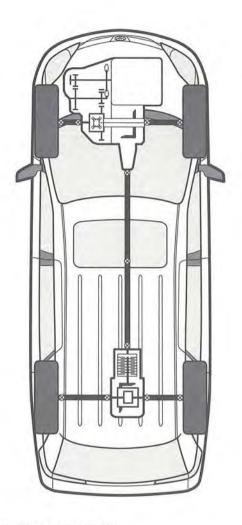

### ALL-WHEEL DRIVE (AWD)

The enhanced traction of All-Wheel Drive (AWD) is available on Sienna LE, XLE and Limited. When a wheel slips, the system employs Vehicle Stability Control (VSC)1 to transfer torque to the proper drive wheels without the use of a limited-slip differential.

If the driver applies excessive pressure to the accelerator, Traction Control (TRAC) helps prevent wheel slippage on all kinds of surfaces.

On almost any road surface, standard Electronic Brake-force Distribution (EBD) helps optimize the amount of brake force sent to each wheel. Sensors read the distribution of cargo and passengers in Sienna and send an appropriate brake force to each wheel,

# VEHICLE STABILITY CONTROL (VSC)1 AND ANTI-LOCK BRAKE SYSTEM (ABS)

Vehicle Stability Control (VSC) counteracts front or rear wheelslip during turns to help restore driving control. The Anti-lock Brake System (ABS) avoids wheel lockup and helps maintain steering control.