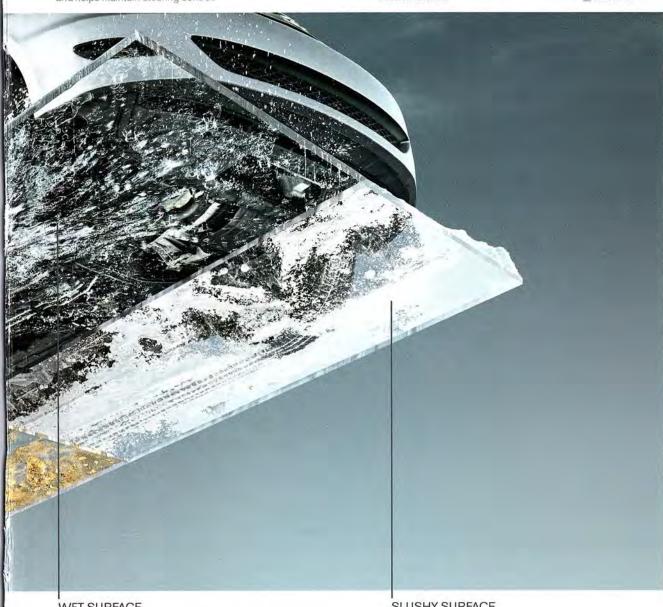

#### WET SURFACE

The computer-controlled Anti-lock Brake System (ABS) modulates brake pressure when braking hard or when braking on a slippery surface, to help avoid wheel lockup and help maintain steering control.

### SLUSHY SURFACE

In winter conditions, every Sienna comes prepared: Vehicle Stability Control (VSC)1 helps prevent the vehicle from slipping sideways as a result of losing traction while cornering.