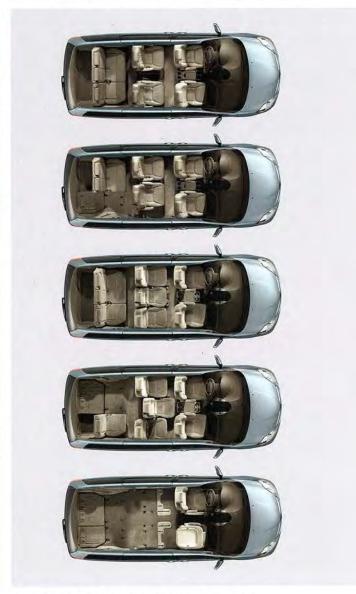

Every 8-passenger Sienna model comes standard with a Front and Center™ second-row seat. Slide it forward to put your youngest within easy reach of the front passenger seat. On 7-passenger Sienna models, the indexing second-row captain's chairs¹ are even removable, for whenever you need the open space. And all Sienna models come standard with the 60/40 Split & Stow 3rd Row™ seat.

# VERSATILITY AT YOUR CONVENIENCE

Keep two kids strapped in and fold 40%; or have one passenger and fold 60% for more storage; or fold the entire third row into the floor in two smooth movements. On Sienna Limited 2WD models, an available power folding/adjustable 60/40 Split & Stow 3rd Row™ seat automatically transforms itself to suit the situation.

Opt for a 7-passenger version with captain's chairs that can move together, or the 8-passenger model with the Front and Center™ second-row seat. There's a Sienna for all the combinations your life will take.