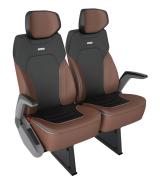

### Luxury

Black Edition

Ultimate Edition

The Luxury Collection includes full leatherette or full leather with double stitching, piping and additional tufting in black, ultimate, cognac or flagship designs.

Cognac Edition

Flagship Edition

## Luxury

Ultimate Edition

Cognac Edition

Flagship Edition