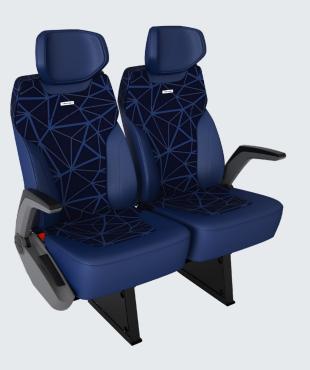

### **CLOUD ONE SEATING**

For an ultimate experience, passengers require seating with style and comfort combined with uncompromising safety. Prevost's Cloud One seating is the solution.

Cloud One is designed for the North American market and includes greater ergonomic functionality, which provides enhanced lumbar along with head and neck support.

# SEATING TO FIT PASSENGERS IN THE NORTH AMERICAN MARKET

Cloud One, Prevost's exclusive seat, brings the style and comfort demanded by the North American passenger. Prevost has combined premium materials, accents, stitching and piping to give every seat option a stylish look and feel.

Cloud One combines comfort and style with safety.

The upright position is comfortable. Headrest and seat belt locations are adjusted to accommodate even tall passengers while avoiding back and shoulder discomfort.

With great lumbar support and an adjusted seat pan, passenger fatigue is reduced during long trips. Cushion backrests and headrests are made from fire retardant and high resilient polyurethane foam for enhanced safety and durability.