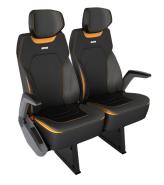

### Luxury

Black Edition

Ultimate Edition

The Luxury Collection includes full leatherette or full leather with double stitching, piping and additional tufting in black, ultimate, cognac or flagship designs.

Cognac Edition

Flagship Edition