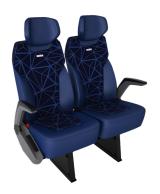

#### Standard

The Standard Collection includes the blue streamline flat woven with leatherette accents or Blue/Sand velvet with leatherette accents.

Streamline Blue

Velvet Blue

Velvet Sand