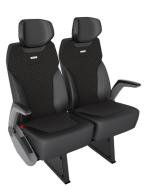

## Premium

**MOST ERGONOMIC SEAT** 

**AVAILABLE TODAY:** 

The Premium option offers full leatherette seating with double stitching and piping.

Streamline Black