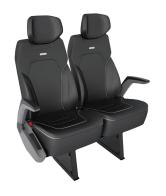

## Premium

**MOST ERGONOMIC SEAT** 

**AVAILABLE TODAY:** 

The Premium option offers full leatherette seating with double stitching and piping.

Streamline Black

### Premium

Streamline Black

Streamline Blue

Velvet Blue

Velvet Sand

PREVOST