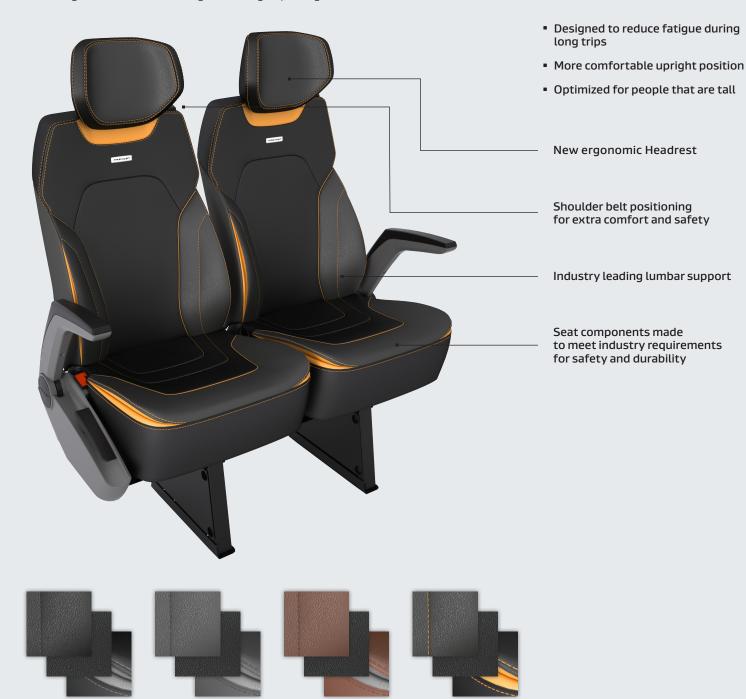

Extensive research was conducted through workshops with real passengers to determine preferences in a comprehensive list of comfort attributes including seating height, cushion firmness, foam locations and seat belt placements.

Cloud One combines comfort and style with safety.

The upright position is comfortable. Headrest and seat belt locations are adjusted to accommodate even tall passengers while avoiding back and shoulder discomfort.

With great lumbar support and an adjusted seat pan, passenger fatigue is reduced during long trips. Cushion backrests and headrests are made from fire retardant and high resilient polyurethane foam for enhanced safety and durability.