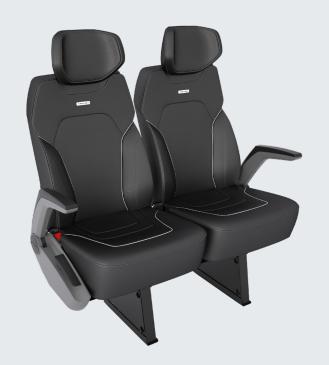

## Premium

**MOST ERGONOMIC SEAT** 

**AVAILABLE TODAY:** 

The Premium option offers full leatherette seating with double stitching and piping.

Streamline Black