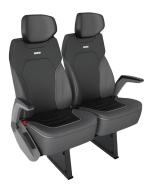

## Premium

**MOST ERGONOMIC SEAT** 

**AVAILABLE TODAY:** 

The Premium option offers full leatherette seating with double stitching and piping.

Streamline Black

### Premium

Streamline Black

Streamline Blue

Velvet Blue

Velvet Sand

PREVOST