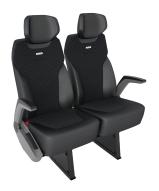

#### Standard

The Standard Collection includes the blue streamline flat woven with leatherette accents or Blue/Sand velvet with leatherette accents.

Streamline Blue

Velvet Blue

Velvet Sand