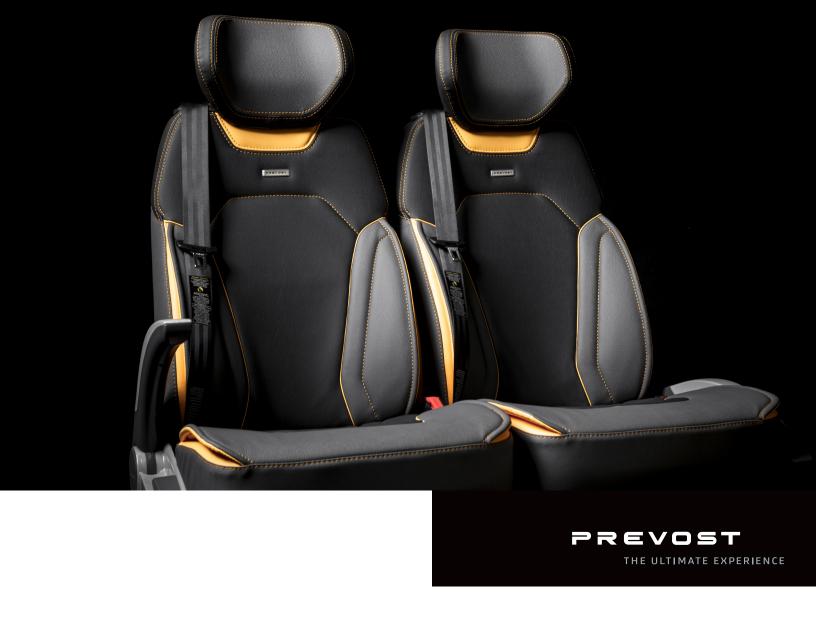

### **CLOUD ONE SEATING**

For an ultimate experience, passengers require seating with style and comfort combined with uncompromising safety. Prevost's Cloud One seating is the solution.

Cloud One is designed for the North American market and includes greater ergonomic functionality, which provides enhanced lumbar along with head and neck support.

The back of the seat integrates the ultimate development of foams to serve as an impact absorber for the passengers in the event of frontal crash.

Cloud One combines comfort and style with safety.

The upright position is comfortable. Headrest and seat belt locations are adjusted to accommodate even tall passengers while avoiding back and shoulder discomfort.