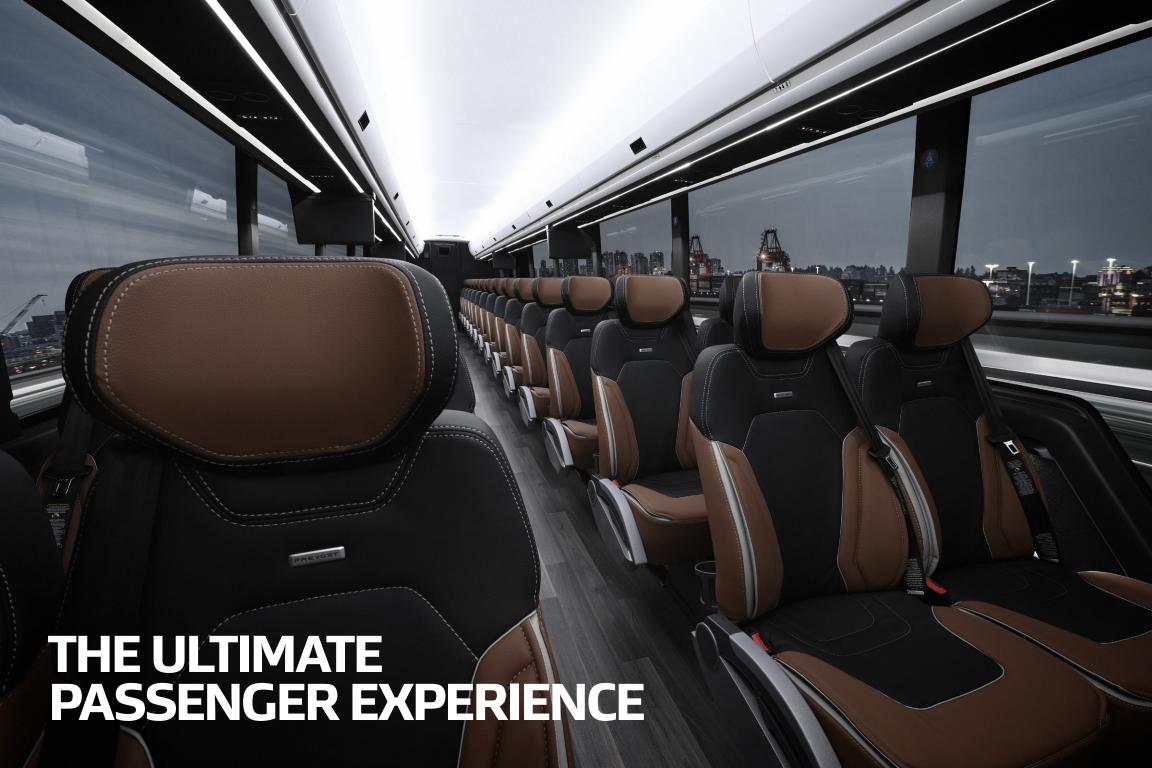

## Cloud One Seating

- Most ergonomic seat available today designed to reduce fatigue during long trips
- More comfortable upright position
- Optimized for people that are tall

We combined premium materials, accents, stitching and piping to give every seat option a stylish look and feel.

The Cloud One seat come in three collections: Standard, Premium and Luxury.

Passengers can control and customize their experience like never before with lighting, ventilation and new speaker controls.