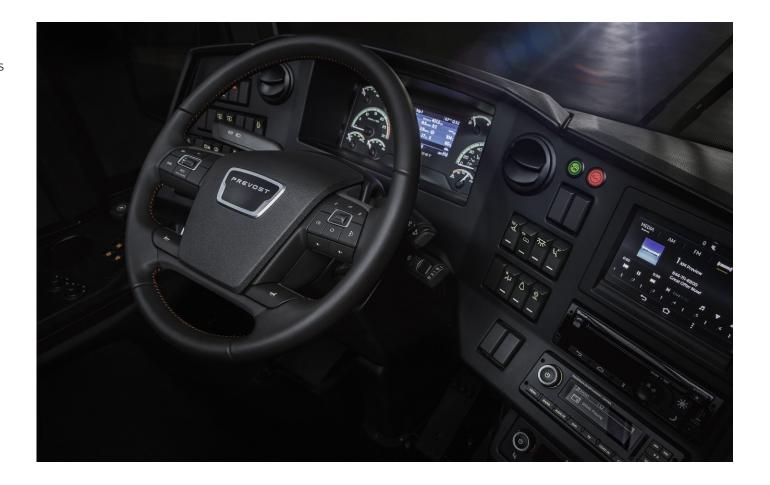

#### Driver Area Improvements

- The redesigned driver area and surrounding windows provide increased visibility.
- Modern updates to the dashboard, steering column and cluster.
- New HVAC system is quieter, more powerful, and defrosts 37% faster than SAE requirement.
- Updates to driver windshield and windshield wipers.

#### Driver

- LED headlights for 60,000+ hours.
- Elegantly designed dashboard with improved and intuitive driver display, including TPMS.
- GPS system, surround and back-up camera views integrated into entertainment screen.
- Adjustable and ergonomic steering wheel with intuitive fingertip controls.
- Driver visibility improved with reducing front corner pillars.
- Wider and more reliable driver's blinds.
- Two long wiper blades for better driver view.
- Powerful and efficient driver area HVAC.
- Perimeter lighting and Driver Assist.