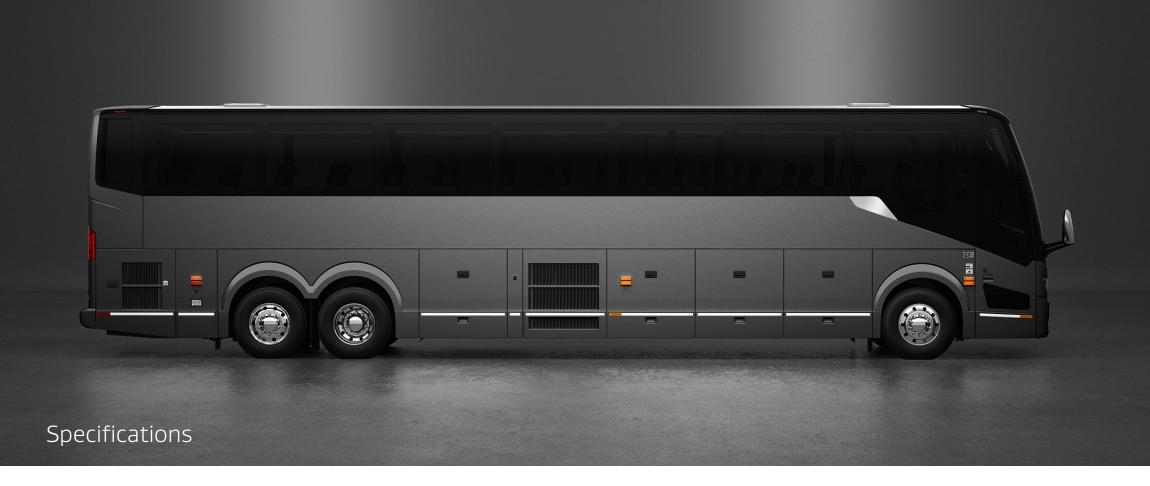

### Three-piece bumper

- New three-piece bumper design allows for partial replacement in case of isolated damage.
- Improves uptime and promotes greater cost efficiency for operators by reducing the need for total replacements.
- Easy access to the spare tire.