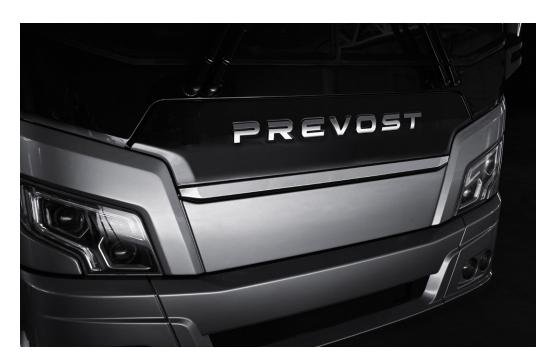

## New LED Headlights

- 40% brighter than Xenon for unparalleled degree of visibility and clarity.
- 60K+ hours of runtime (20x more than Xenon).
- Operate low and high beams simultaneously.

Prevost LED Headlights aren't just eye-catching. They're the most powerful integrated LED on the market.