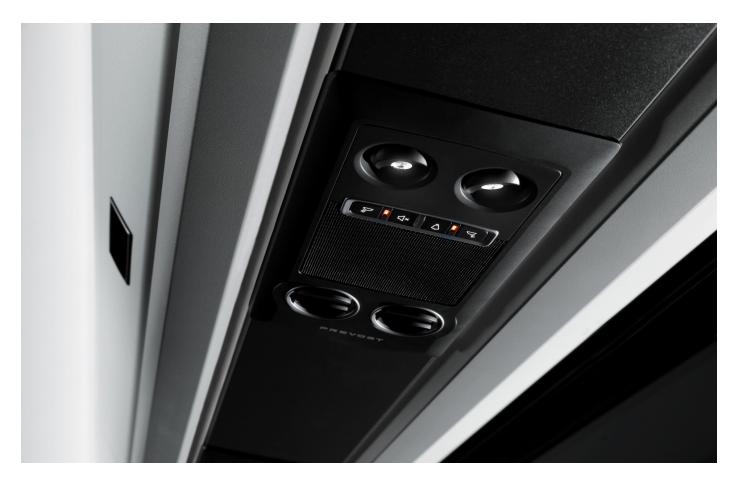

The Cloud One seat come in three collections: Standard, Premium and Luxury.

Passengers can control and customize their experience like never before with lighting, ventilation and new speaker controls.

### Premium Onboard Infotainment System

Our system offers passengers access to Wi-Fi for internet browsing, or to keep up with the latest movies, TV shows, games, eBooks, and magazines right from their smart device.