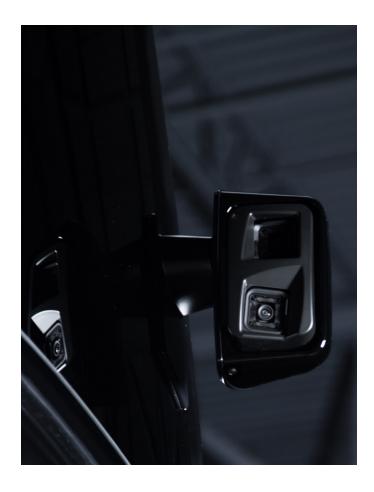

### Redesigned Mirrors

- Foldable, detachable mechanism decreases damage in case of mirror incident.
- All parts can be replaced separately for reduced costs and ease of maintenance.
- Contributes to the overall fuel efficiency

#### eMirrors

- Increased field of vision to minimize blind spots and reduce driver fatigue.
- On-screen distance perception lines give drivers a better sense of the road ahead
- Sensors automatically adjust to your lighting conditions to allow for improved visibility — even in pitch-black environments.