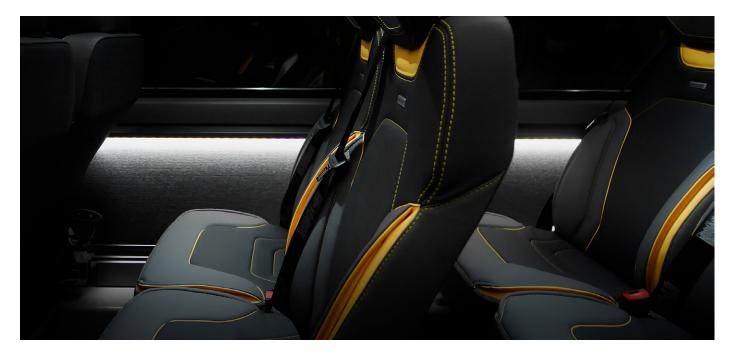

## Cloud One Seating

- Most ergonomic seat available today designed to reduce fatigue during long trips
- More comfortable upright position
- Optimized for people that are tall

We combined premium materials, accents, stitching and piping to give every seat option a stylish look and feel.

The Cloud One seat come in three collections: Standard, Premium and Luxury.

Passengers can control and customize their experience like never before with lighting, ventilation and new speaker controls.