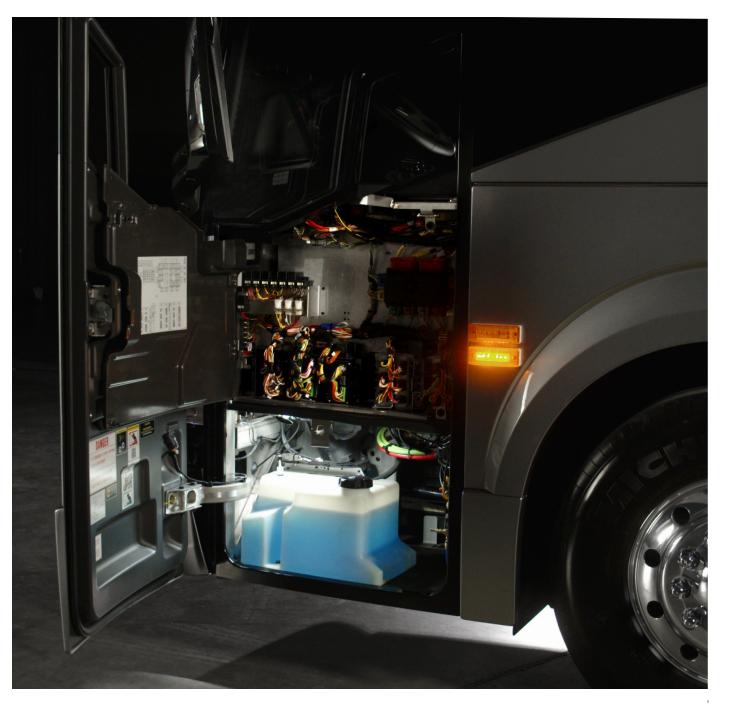

## Updated access points

- Driver window incorporated into service door for ease of maintenance.
- 5 in (12.7 cm) wider front junction box door opening for improved access.
- 83% larger compartment for key component accessibility.