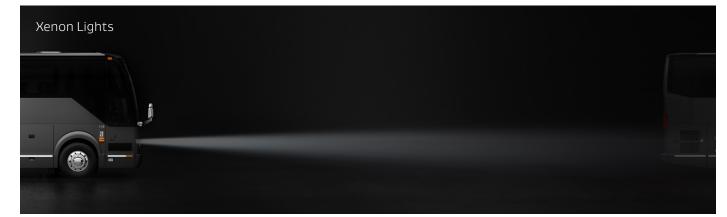

## New LED Headlights

- 40% brighter than Xenon for unparalleled degree of visibility and clarity.
- 60K+ hours of runtime (20x more than Xenon).
- Operate low and high beams simultaneously.

Prevost LED Headlights aren't just eye-catching. They're the most powerful integrated LED on the market.