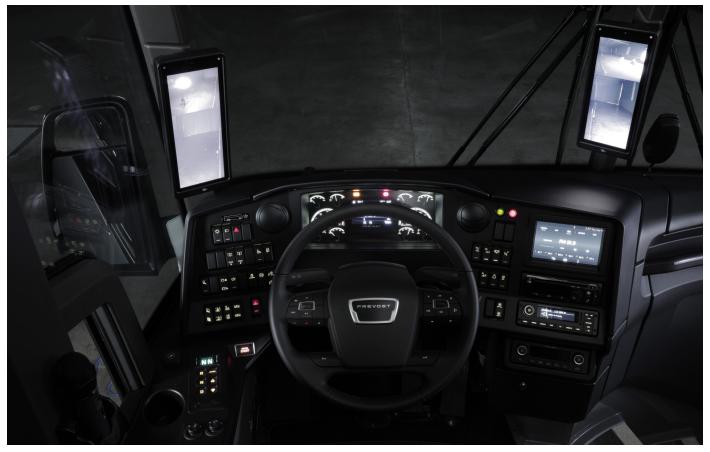

#### Driver Area Improvements

- The redesigned driver area and surrounding windows provide increased visibility.
- Modern updates to the dashboard, steering column and cluster.
- New HVAC system is quieter, more powerful, and defrosts 37% faster than SAE requirement.
- Updates to driver windshield and windshield wipers.

Emphasizing driver comfort and control at every turn. Prevost is quite simply the coach preferred by those who drive for a living.

#### Driver

- LED headlights for 60,000+ hours.
- Elegantly designed dashboard with improved and intuitive driver display, including TPMS.
- GPS system, surround and back-up camera views integrated into entertainment screen.
- Adjustable and ergonomic steering wheel with intuitive fingertip controls.
- Driver visibility improved with reducing front corner pillars.
- Wider and more reliable driver's blinds.
- Two long wiper blades for better driver view.
- Powerful and efficient driver area HVAC.
- Perimeter lighting and Driver Assist.