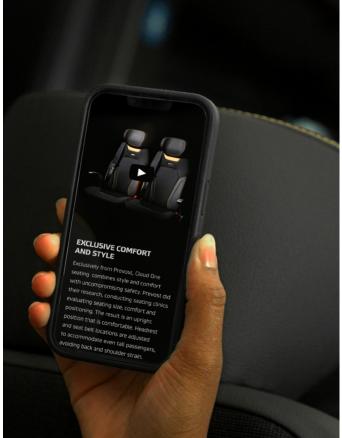

## Cloud One Seating

- Most ergonomic seat available today designed to reduce fatigue during long trips
- More comfortable upright position
- Optimized for people that are tall

We combined premium materials, accents, stitching and piping to give every seat option a stylish look and feel.

The Cloud One seat come in three collections: Standard, Premium and Luxury.

Passengers can control and customize their experience like never before with lighting, ventilation and new speaker controls.