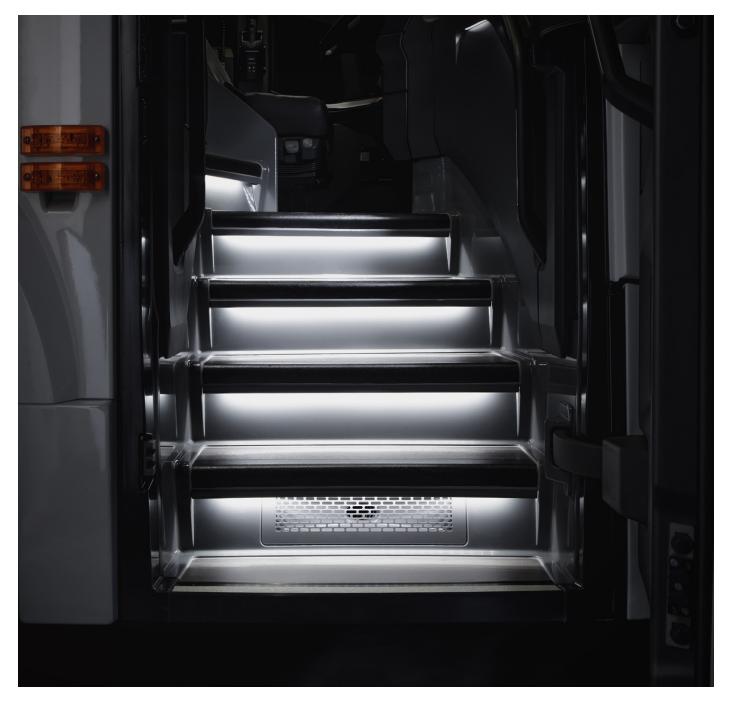

## New Entryway

- Redesigned stairway comes equipped with an updated handrail and a larger curved entranceway.
- 300% brighter lighting for safety and cleaning efficiency.
- Quicker and smoother passenger boarding and disembarking.