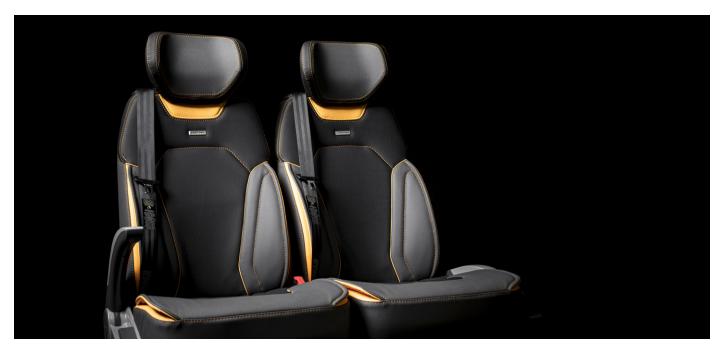

## Cloud One Seating

- Most ergonomic seat available today designed to reduce fatigue during long trips
- More comfortable upright position
- Optimized for people that are tall

We combined premium materials, accents, stitching and piping to give every seat option a stylish look and feel.

The Cloud One seat come in three collections: Standard, Premium and Luxury.

Passengers can control and customize their experience like never before with lighting, ventilation and new speaker controls.