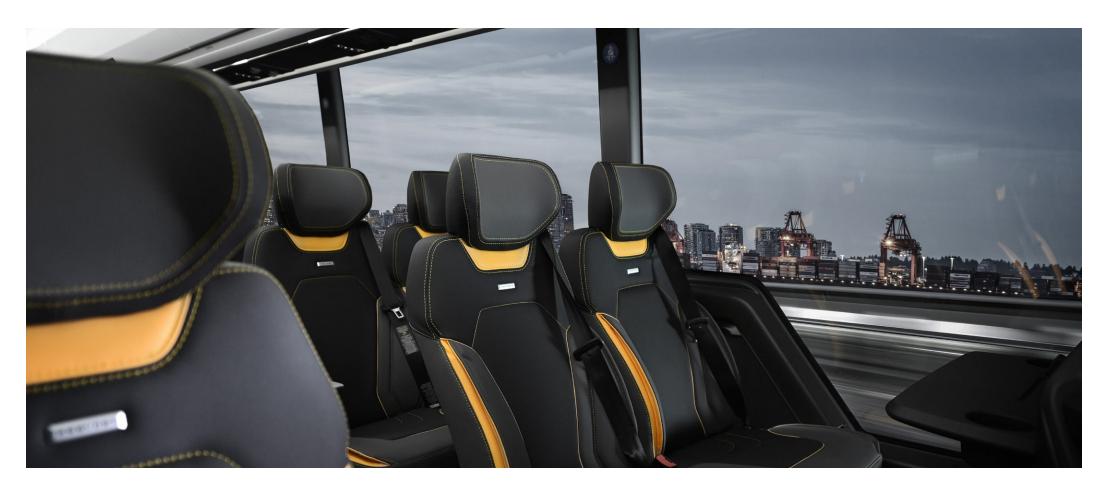

## Cloud One Seating

- Most ergonomic seat available today designed to reduce fatigue during long trips
- More comfortable upright position
- Optimized for people that are tall

We combined premium materials, accents, stitching and piping to give every seat option a stylish look and feel.

The Cloud One seat come in three collections: Standard, Premium and Luxury.

Passengers can control and customize their experience like never before with lighting, ventilation and new speaker controls.

## Passenger views improved

- Passengers can now enjoy an even better view, thanks to an all-new layout.
- New larger windows increase visibility and brightness for passengers inside the coach, while also minimizing blind spots for the driver.
- Each window and blind size is standardized across three sizes, which reduces inventory needs for replacements.