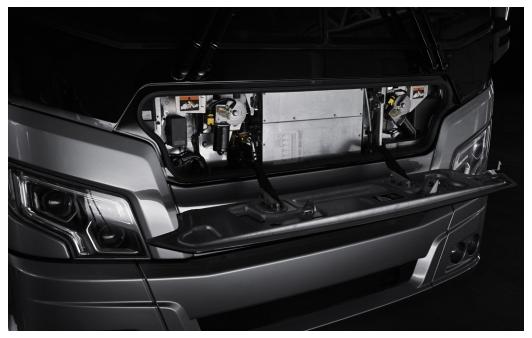

#### Front Access Panel

- Easy maintenance access to dual wiper motors, driver A/C units, and defrost filter.
- Accessing components from the exterior of the vehicle instead of the interior, protecting against unnecessary wear and tear.
- Improved uptime and maintenance costs.

## Updated access points

- Driver window incorporated into service door for ease of maintenance.
- 5 in (12.7 cm) wider front junction box door opening for improved access.
- 83% larger compartment for key component accessibility.