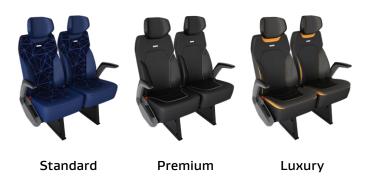

The Cloud One seat come in three collections: Standard, Premium and Luxury.

Passengers can control and customize their experience like never before with lighting, ventilation and new speaker controls.