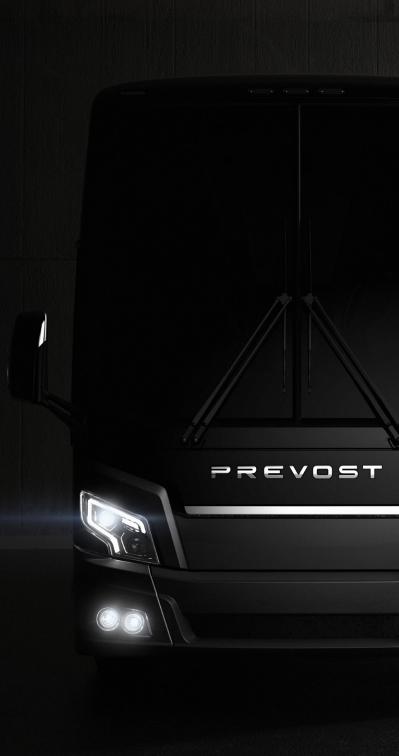

## New LED Headlights

- 40% brighter than Xenon for unparalleled degree of visibility and clarity.
- 60K+ hours of runtime (20x more than Xenon).
- Operate low and high beams simultaneously.

Prevost LED Headlights aren't just eye-catching. They're the most powerful integrated LED on the market.

#### Driver

- LED headlights for 60,000+ hours.
- Elegantly designed dashboard with improved and intuitive driver display, including TPMS.
- GPS system, surround and back-up camera views integrated into entertainment screen.
- Adjustable and ergonomic steering wheel with intuitive fingertip controls.
- Driver visibility improved with reducing front corner pillars.
- Wider and more reliable driver's blinds.
- Two long wiper blades for better driver view.
- Powerful and efficient driver area HVAC.
- Perimeter lighting and Driver Assist.