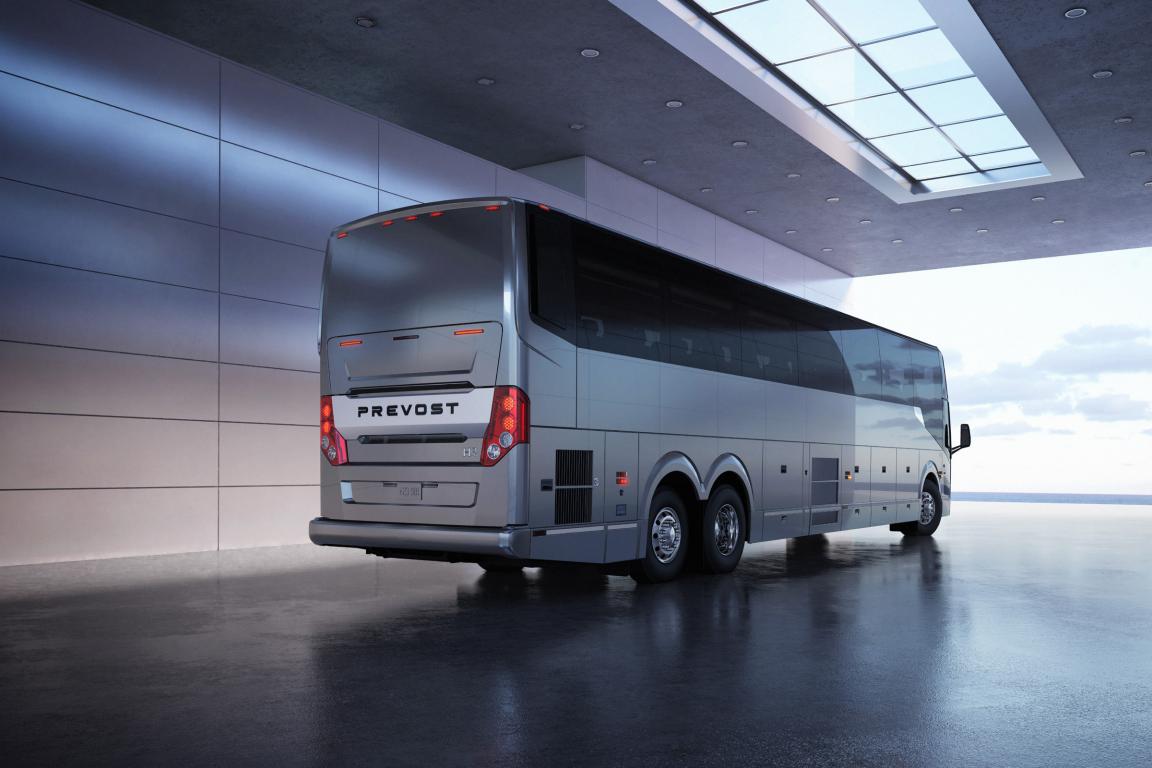

### Three-piece bumper

- New three-piece bumper design allows for partial replacement in case of isolated damage.
- Improves uptime and promotes greater cost efficiency for operators by reducing the need for total replacements.
- Easy access to the spare tire.

#### Operator

- Aerodynamic improvements offer up to +10% fuel economy.
- Front Access Panel for improved maintenance access.
- Aerodynamic mirrors and optional eMirrors.
- Volvo D13 engine OBD 2022 provides up to +2% fuel economy.
- Newly-designed electric entry door.
- Automatic tag unload.
- Industry-leading underfloor cargo space (460 ft<sup>3</sup>/13.03 m<sup>3</sup>).
- Electric fan drive.