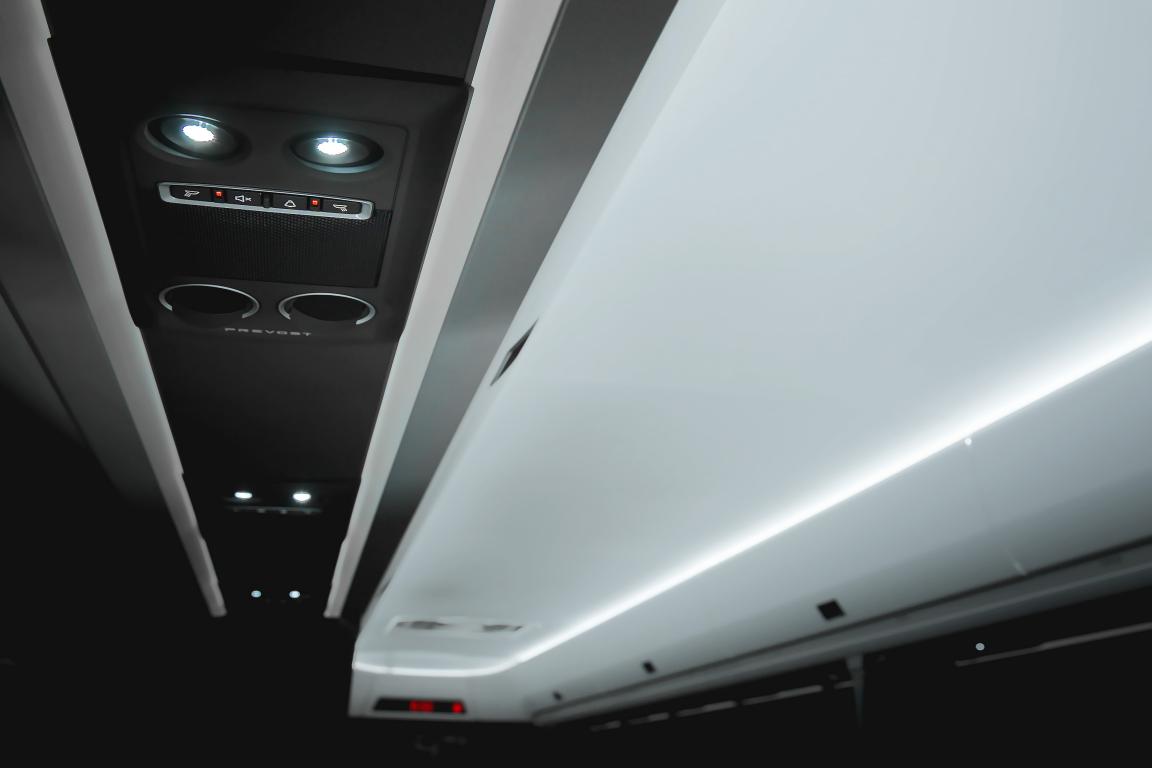

## Interior Lighting

- Redesigned interior lighting with 50% improved brightness, for a better passenger experience.
- Includes Cleaning Mode to fully illuminate the cabin, for more efficient interior detailing.
- Interior ambient customization with RGB lighting system.