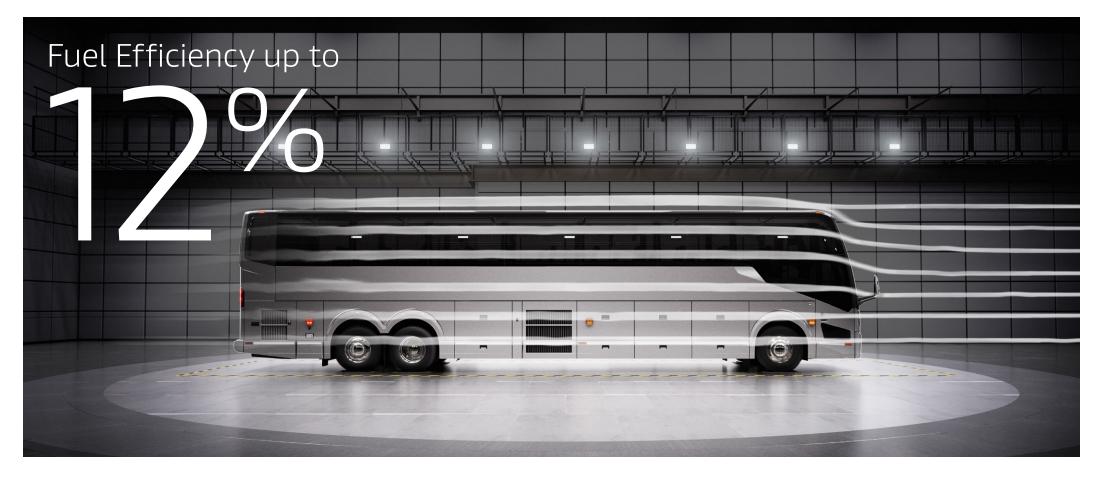

#### Aerodynamics

- Aerodynamic redesign contributes to overall improved fuel efficiency.
- Provides +10% fuel efficiency.
- Nearly 50% wind noise reduction in driver area (-3dB).