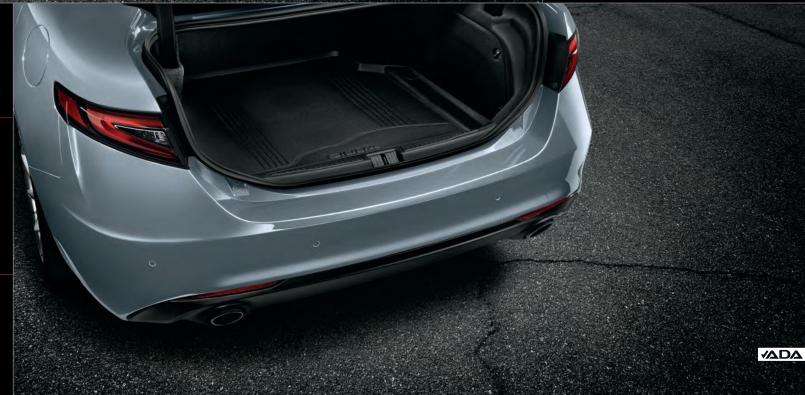

### CARGO TOTE

Features three individual compartments and folds flat for easy storage when not in use. In black, featuring the Alfa Romeo script logo in red. [ 68353405AA ]

#### LOADING EDGE PROTECTIVE MAT

Protects your bumper from scuffs and scratches. Foldable and removable. In black, featuring the Alfa Romeo script logo in red. [ 68353406AA ]

#### CARGO TRAY

Molded, waterproof tray provides full-area protection. Easy to install and remove for cleaning. Features the Giulia logo. [ 68353606AA ]