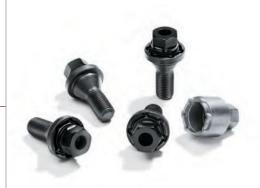

#### SECURITY BOLTS KIT

Includes four security bolts and one security key. [ 68353605AA ]