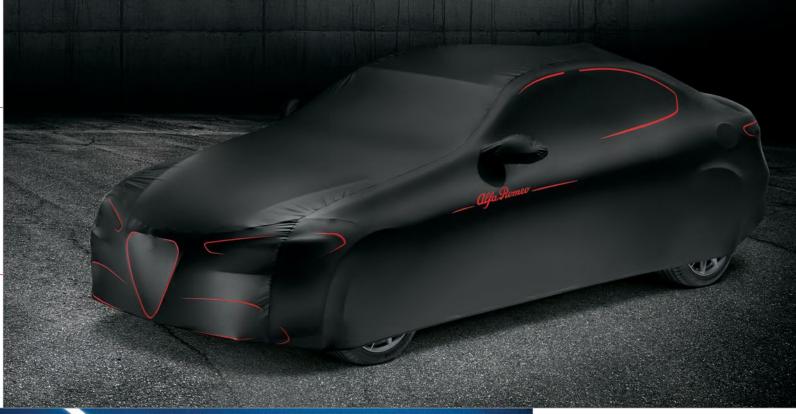

#### OUTDOOR CAR COVER

Provides excellent protection from UV rays, dirt and moisture. In black, featuring the Alfa Romeo script logo in red. Branded storage duffel bag included. [ 68353402AA ]