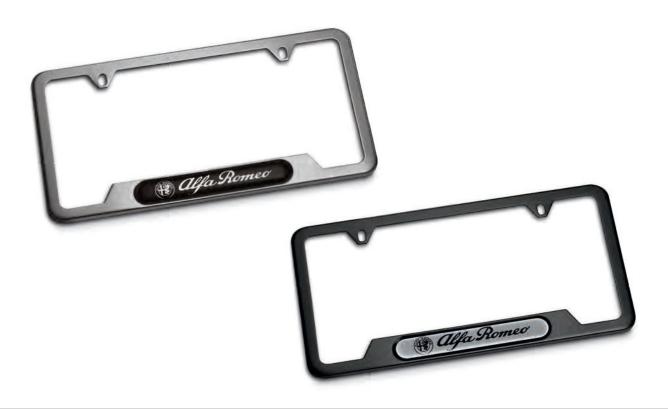

# LICENSE PLATE FRAMES

Add a unique touch with a custom Alfa Romeo license plate frame. Stainless steel in chrome or black finish. [82215801 - Chrome] [82215800 - Black]