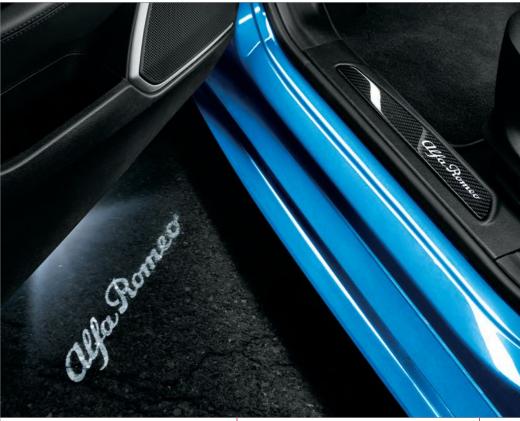

### DOOR PROJECTOR LIGHTS

LED projector lights feature the white Alfa Romeo script logo. For front doors only. Set of two. [ 82215827 ]

#### ILLUMINATED DOOR SILL GUARDS

Carbon fiber guards feature the white Alfa Romeo script logo. For front doors only. Set of two.

[ 68353803AA ]