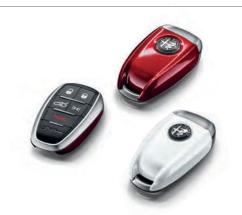

#### KEY COVERS

Feature the Alfa Romeo marque.

[ 68353800AA - Tri-Coat Competizione Red ]

[ 68353799AA - Tri-Coat Trofeo White ]