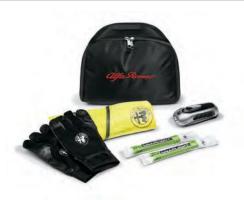

#### ROADSIDE SAFETY KIT

Includes safety light stick and LED flashlight, as well as branded Alfa Romeo gloves, high-visibility jacket and bag. [ 68353404AA ]