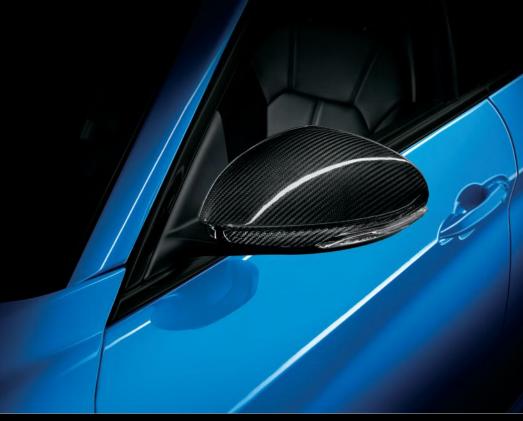

# EXTERIOR MIRROR COVERS

Provide a custom look to your Alfa Romeo Giulia. In carbon fiber. Set of two. Easy to install. [ 68353809AA ]