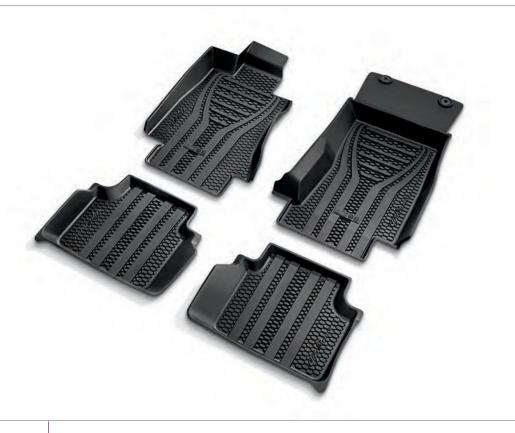

# ALL-WEATHER FLOOR MATS

Provide maximum coverage and deeper channels to trap and protect your floor from wetness, salt, mud, dirt and grime. Mats feature the Alfa Romeo script logo. Set of four. [ 82216002AB – AWD ] [ 82216003AB – RWD ]