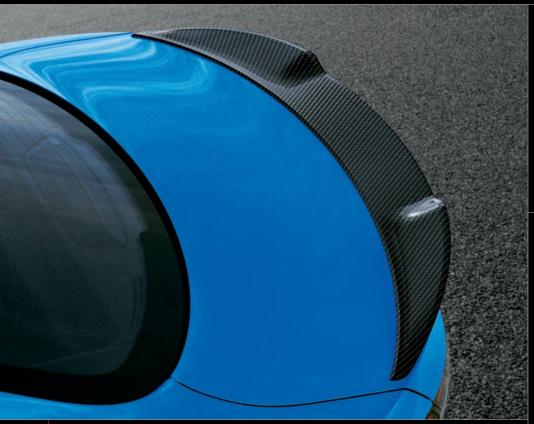

# CARBON FIBER SPOILER

Enhances the performance and visual appearance of your Alfa Romeo Giulia. Easy to install; no drilling required. [ 68441061AA ]