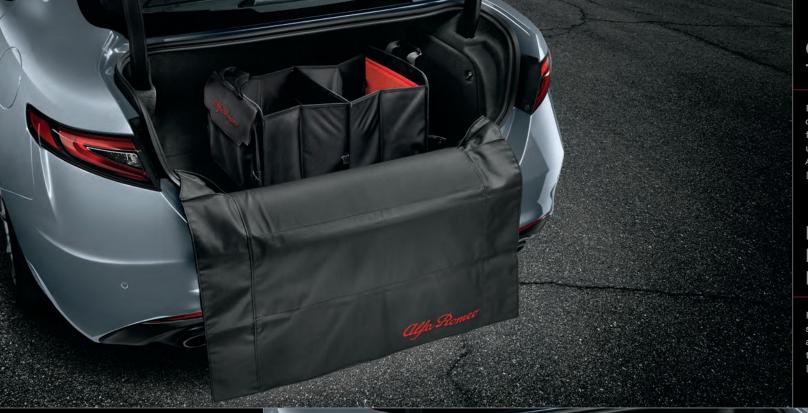

### CARGO TOTE

Features three individual compartments and folds flat for easy storage when not in use. In black, featuring the Alfa Romeo script logo in red. [ 68353405AA ]