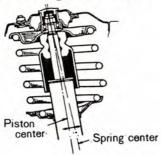

#### COROLLA - (Continued)

• A non co-axial (offset) front coil spring has been adopted to reduce shock absorber friction. This results in improved riding comfort.