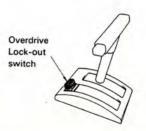

#### Mechanical

AUDD

• 4-Speed Automatic Overdrive option is available on Hardtop SR5 models with the Overdrive lock-out switch conveniently located on the shift quadrant. This technically innovative, highly efficient Toyota transmission reduces engine wear and noise for comfortable cruising.