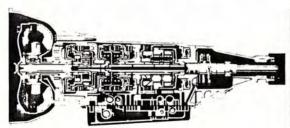

#### Mechanical

AUDD

• 4-Speed Automatic Overdrive option is available on Hardtop SR5 models with the Overdrive lock-out switch conveniently located on the shift quadrant. This technically innovative, highly efficient Toyota transmission reduces engine wear and noise for comfortable cruising.

| Gear Position | Gear Ratio |  |
|---------------|------------|--|
| 1 st          | 2.450      |  |
| 2 nd          | 1.450      |  |
| 3 rd          | 1.000      |  |
| OD            | 0.689      |  |
| Reverse       | 2.222      |  |