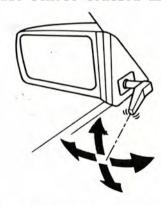

#### Exterior

- Halogen Hi/Low Beam Headlamps added to SR5 models for improved illumination.
- The Sport Coupe, Hardtop and Liftback will feature body side molding embossed with the word "Corolla."

• Door pillar mounted, integrated, remote control rear-view mirrors for SR5 models. The Deluxe Liftback will be fitted with a driver-side remote control mirror.