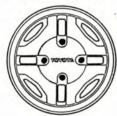

#### Exterior

- A shaded upper band in the windshield is new on SR5 models.
- New styled steel wheel with trim rings for SR5s (4-spoke type).
- New design twist lock hatch release creates convenient one-hand operation of the rear door on wagons.

• Newly designed aluminum alloy wheel optional on SR5s

- New sport package option for SR5s
  - Raised White Letter Tires
  - Aluminum Alloy Wheels
  - Simulated Leather Steering Wheel
- Revised Black Package for SR5s
  - Gloss Black Paint
  - Aluminum Alloy Wheels
  - Simulated Leather Steering Wheel
  - Mud Guards
  - Air Conditioning