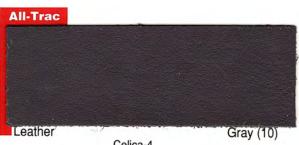

### CELICA ALL-TRAC

| EXTERIOR                       | CODE  | INTERIOR | ALL-TRAC<br>TURBO<br>CODE LEATHER |
|--------------------------------|-------|----------|-----------------------------------|
| Super White                    | (040) | Gray     | (10)                              |
| Graphite Metallic <sup>1</sup> | (182) | Gray     | (10)                              |
| Black                          | (202) | Gray     | (10)                              |
| Super Red                      | (3E5) | Gray     | (10)                              |
| Teal Metallic                  | (749) | Gray     | (10)                              |

New color name; previously Gray Metallic

Celica-4