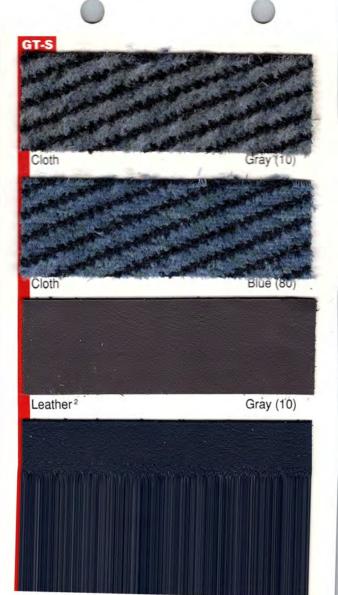

### CELICA GT-S

| EXTERIOR                       | CODE  | INTERIOR     | CODE | GT-S<br>CLOTH/<br>LEATHER <sup>2</sup> |
|--------------------------------|-------|--------------|------|----------------------------------------|
| Super White                    | (040) | Gray<br>Blue |      |                                        |
| Graphite Metallic <sup>1</sup> | (182) | Gray         | (10) |                                        |
| Black                          | (202) | Gray         | (10) |                                        |
| Super Red                      | (3E5) | Gray         | (10) |                                        |
| Prussian Red Pearl             | (3J8) | Gray         | (10) |                                        |
| Teal Metallic                  | (749) | Gray         | (10) |                                        |
| Ice Blue Metallic              | (8G6) | Blue         | (80) |                                        |
| Dark Blue Metallic             | (8J1) | Blue         | (80) |                                        |

- \* New for 1993
- 1 New color name; previously Gray Metallic
- 2 Optional leather

3 GT Convertible available with gray interior only

Celica-2