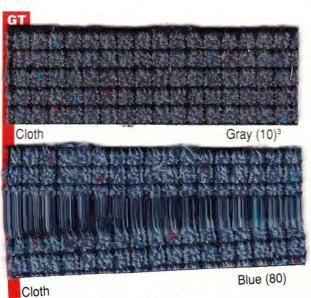

### **CELICA GT**

| EXTERIOR           | CODE   | INTERIOR     | GT COUPE/<br>LIFTBACK GT CONV.<br>CODE CLOTH CLOTH |
|--------------------|--------|--------------|----------------------------------------------------|
| Super White        | (040)  | Gray<br>Blue | (10)<br>(80)                                       |
| Graphite Metallic  | (182)  | Gray         | (10)                                               |
| Black              | (202)  | Gray         | (10)•                                              |
| Super Red          | (3E5)  | Gray         | (10)•                                              |
| Prussian Red Pear  | 1(3J8) | Gray         | (10)                                               |
| Teal Metallic      | (749)  | Gray         | (10)                                               |
| Ice Blue Metallic  | (8G6)  | Gray<br>Blue | (10)•<br>(80)•                                     |
| Dark Blue Metallic | (8J1)  | Blue         | (80)                                               |