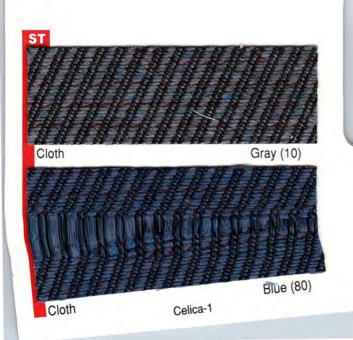

193

COLOR & TRIM

**TOYOTA** 

Celica

Celica

**Color & Trim** 

'93 CELICA

| EXTERIOR                       | CODE  | INTERIOR     | CODE | ST COUPE<br>CLOTH | GT COUPE/<br>LIFTBACK<br>CLOTH | GT CONV.<br>CLOTH | GT-S<br>CLOTH/<br>LEATHER <sup>2</sup> | ALL-TRAC<br>TURBO<br>LEATHER |
|--------------------------------|-------|--------------|------|-------------------|--------------------------------|-------------------|----------------------------------------|------------------------------|
| Super White                    | (040) | Gray<br>Blue | (10) |                   |                                |                   |                                        |                              |
|                                |       | blue         | (00) |                   |                                |                   |                                        |                              |
| Graphite Metallic <sup>1</sup> | (182) | Gray         | (10) | •                 |                                |                   |                                        |                              |
| Black                          | (202) | Gray         | (10) |                   |                                |                   |                                        |                              |
| Super Red                      | (3E5) | Gray         | (10) |                   |                                |                   |                                        |                              |
| Prussian Red Pearl             | (3J8) | Gray         | (10) |                   |                                |                   |                                        |                              |
| Turquoise Pearl*               | (746) | Gray         | (10) |                   |                                |                   |                                        |                              |
| Teal Metallic                  | (749) | Gray         | (10) |                   |                                |                   |                                        |                              |
| Ice Blue Metallic              | (8G6) | Gray         | (10) |                   |                                |                   |                                        |                              |
|                                |       | Blue         | (80) | •                 |                                |                   |                                        |                              |
| Dark Blue Metallic             | (8J1) | Blue         | (80) | •                 |                                |                   |                                        |                              |

# CELICA

| EXTERIOR                       | CODE  | INTERIOR     | CODE CLOTH   |
|--------------------------------|-------|--------------|--------------|
| Super White                    | (040) | Gray<br>Blue | (10)<br>(80) |
| Graphite Metallic <sup>1</sup> | (182) | Gray         | (10)         |
| Black                          | (202) | Gray         | (10)         |
| Super Red                      | (3E5) | Gray         | (10)         |
| Prussian Red Pearl             | (3J8) | Gray         | (10)         |
| Turquoise Pearl*               | (746) | Gray         | (10)         |
| Ice Blue Metallic              | (8G6) | Blue         | (80)         |
| Dark Blue Metallic             | (8J1) | Blue         | (80)         |