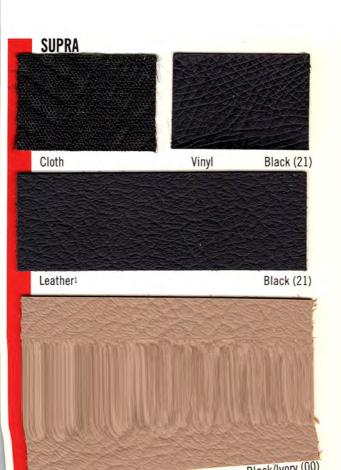

## COLOR &TRIM 1994

| ENTERIOR               | 0005  | WITTHIOD                          | 0005  | SUPRA                    | SUPRA                |
|------------------------|-------|-----------------------------------|-------|--------------------------|----------------------|
| EXTERIOR               | CODE  | INTERIOR                          | CODE  | CLOTH/VINYL <sup>1</sup> | LEATHER <sup>2</sup> |
| Super White            | (040) | Black                             | (21)  |                          |                      |
| Anthracite Metallic    | (1A1) | Black<br>Black/Ivory <sup>3</sup> | 12.25 |                          |                      |
| Alpine Silver Metallic | (199) | Black                             | (21)  |                          |                      |
| Black                  | (202) | Black<br>Black/Ivory <sup>3</sup> |       |                          |                      |
| Renaissance Red        | (3L2) | Black<br>Black/Ivory <sup>3</sup> |       |                          |                      |
| Baltic Blue Metallic   | (752) | Black<br>Black/Ivory <sup>3</sup> | 17.5  |                          |                      |
| Notes:                 |       |                                   |       |                          |                      |

(1) Cloth interior includes vinyl rear seat

(2) Optiona

(3) Black/Ivory interior includes: Ivory leather-trimmed front and rear seats, carpeting; Black door panels, I/P, center console, headliner

**TOYOTA** 

## 1994 SUPRA

| SUPRA                  |       |                                   |                                                                                                                         |  |  |  |
|------------------------|-------|-----------------------------------|-------------------------------------------------------------------------------------------------------------------------|--|--|--|
| EXTERIOR               | CODE  | INTERIOR                          | $\begin{array}{ccc} & \text{SUPRA} & \text{SUPRA} \\ \text{CODE} & \text{Cloth/vinyl}^1 & \text{Leather}^2 \end{array}$ |  |  |  |
| Super White            | (040) | Black                             | (21)                                                                                                                    |  |  |  |
| Anthracite Metallic    | (1A1) | Black<br>Black/Ivory <sup>3</sup> | (21)                                                                                                                    |  |  |  |
| Alpine Silver Metallic | (199) | Black                             | (21)                                                                                                                    |  |  |  |
| Black                  | (202) | Black<br>Black/Ivory <sup>3</sup> | (21)                                                                                                                    |  |  |  |
| Renaissance Red        | (3L2) | Black<br>Black/Ivory <sup>3</sup> | (21)                                                                                                                    |  |  |  |
| Baltic Blue Metallic   | (752) | Black<br>Black/Ivory <sup>3</sup> | (21)                                                                                                                    |  |  |  |
|                        |       |                                   |                                                                                                                         |  |  |  |

## Notes:

- (1) Cloth interior includes vinyl rear seat
- (2) Optional
- (3) Black/Ivory interior includes: Ivory leather-trimmed front and rear seats, carpeting; Black door panels, I/P, center console, headliner